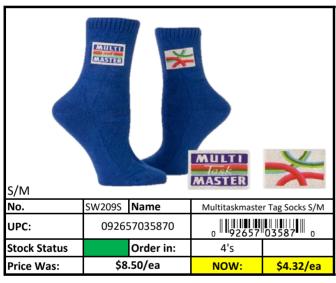

# **Socks**

Stock Status Key

Less than 500 pieces left! RED **YELLOW** Less than 1,000 pieces left! **GREEN** More than 1,000 pieces left!

092657032473

Order in:

<del>6's</del>

## **Socks**

Stock Status Key

Less than 500 pieces left! RED **YELLOW** Less than 1,000 pieces left! **GREEN** More than 1,000 pieces left!