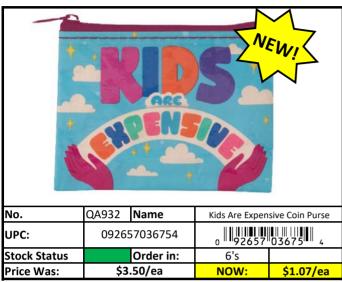

# **Bags**

**Other Stuff** 

Stock Status Key

| RED    | Less than 500 pieces left!   |
|--------|------------------------------|
| YELLOW | Less than 1,000 pieces left! |
| GREEN  | More than 1,000 pieces left! |