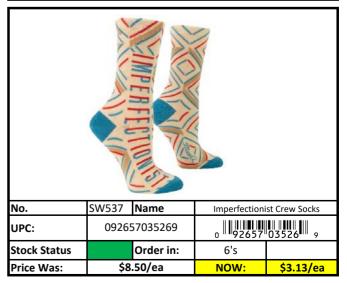

#### **Socks**

Stock Status Key

RED

Less than 500 pieces left!

YELLOW

Less than 1,000 pieces left!

GREEN

More than 1,000 pieces left!

| Stock Status Key | RED    | Less than 500 pieces left!   |
|------------------|--------|------------------------------|
|                  | YELLOW | Less than 1,000 pieces left! |
|                  | GREEN  | More than 1,000 pieces left! |