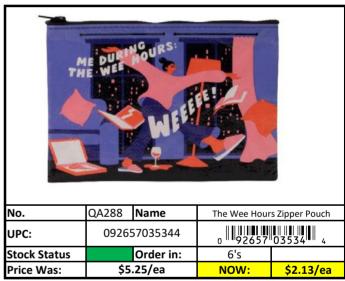

# **Bags**

RED Less than 500 pieces left! Stock Status Key **YELLOW** Less than 1,000 pieces left! GREEN More than 1,000 pieces left!

# **Bags**

**Other Stuff** 

Stock Status Key

| RED    | Less than 500 pieces left!   |
|--------|------------------------------|
| YELLOW | Less than 1,000 pieces left! |
| GREEN  | More than 1,000 pieces left! |