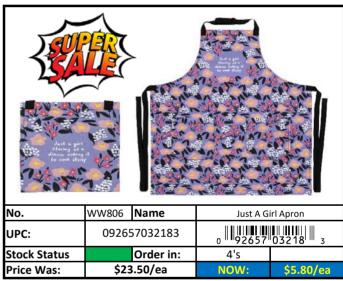

# **Kitchen**

|                  | RED    | Less than 500 pieces left!   |
|------------------|--------|------------------------------|
| Stock Status Key | YELLOW | Less than 1,000 pieces left! |
|                  | GREEN  | More than 1,000 pieces left! |