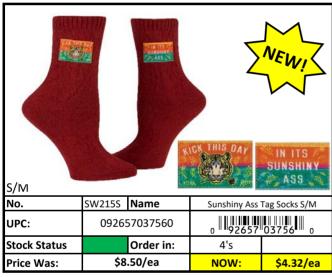

## **Socks**

Stock Status Key YELLOW
GREEN

Less than 500 pieces left!
Less than 1,000 pieces left!
More than 1,000 pieces left!

#### **Socks**

Stock Status Key

RED

Less than 500 pieces left!

YELLOW

Less than 1,000 pieces left!

GREEN

More than 1,000 pieces left!

| Stock Status Key | RED    | Less than 500 pieces left!   |
|------------------|--------|------------------------------|
|                  | YELLOW | Less than 1,000 pieces left! |
|                  | GREEN  | More than 1,000 pieces left! |