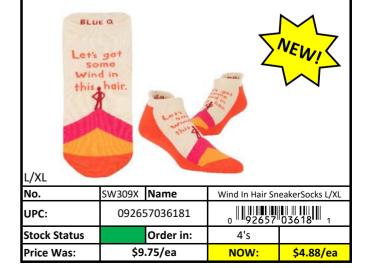

#### **Socks**

Stock Status Key

RED

Less than 500 pieces left!

YELLOW

Less than 1,000 pieces left!

GREEN

More than 1,000 pieces left!