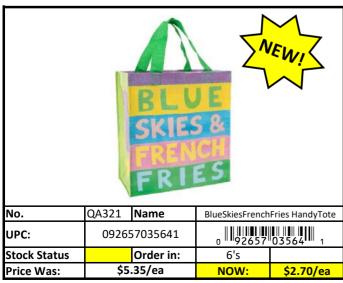

# **Bags**

RED Less than 500 pieces left! Stock Status Key **YELLOW** Less than 1,000 pieces left! GREEN More than 1,000 pieces left!

# **Bags**

**Other Stuff** 

Stock Status Key

| RED    | Less than 500 pieces left!   |
|--------|------------------------------|
| YELLOW | Less than 1,000 pieces left! |
| GREEN  | More than 1,000 pieces left! |