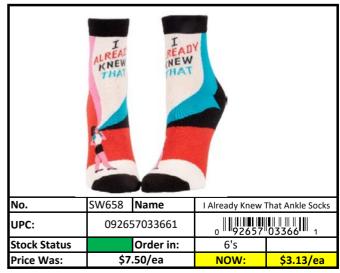

# Spring 2024 Sale List

## **Socks**

Stock Status Key YELLOW
GREEN

Less than 500 pieces left!
Less than 1,000 pieces left!
More than 1,000 pieces left!