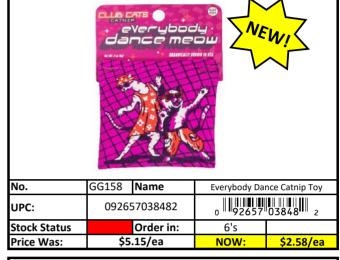

| Stock Status Key | RED    | Less than 500 pieces left!   |
|------------------|--------|------------------------------|
|                  | YELLOW | Less than 1,000 pieces left! |
|                  | GREEN  | More than 1,000 pieces left! |