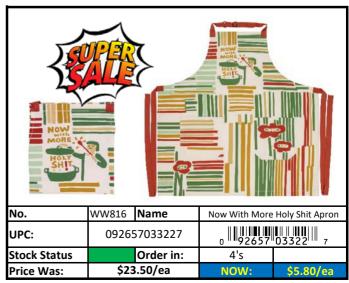

# **Kitchen**

|                  | RED    | Less than 500 pieces left!   |
|------------------|--------|------------------------------|
| Stock Status Key | YELLOW | Less than 1,000 pieces left! |
|                  | GREEN  | More than 1,000 pieces left! |