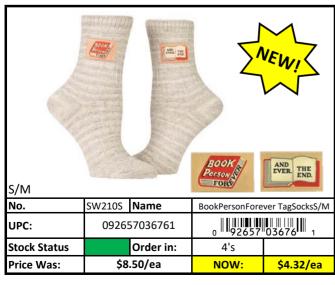

# **Socks**

Stock Status Key

Less than 500 pieces left! RED **YELLOW** Less than 1,000 pieces left! **GREEN** More than 1,000 pieces left!

092657032473

Order in:

<del>6's</del>

## **Socks**

Stock Status Key

Less than 500 pieces left! RED **YELLOW** Less than 1,000 pieces left! **GREEN** More than 1,000 pieces left!