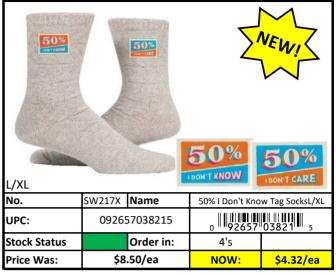

#### **Socks**

Stock Status Key

RED

Less than 500 pieces left!

YELLOW

Less than 1,000 pieces left!

GREEN

More than 1,000 pieces left!