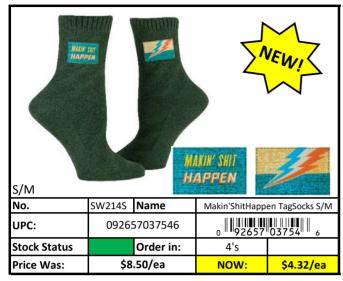

## **Socks**

Stock Status Key YELLOW
GREEN

Less than 500 pieces left!
Less than 1,000 pieces left!
More than 1,000 pieces left!

#### **Socks**

Stock Status Key

RED

Less than 500 pieces left!

YELLOW

Less than 1,000 pieces left!

GREEN

More than 1,000 pieces left!

| Stock Status Key | RED    | Less than 500 pieces left!   |
|------------------|--------|------------------------------|
|                  | YELLOW | Less than 1,000 pieces left! |
|                  | GREEN  | More than 1,000 pieces left! |