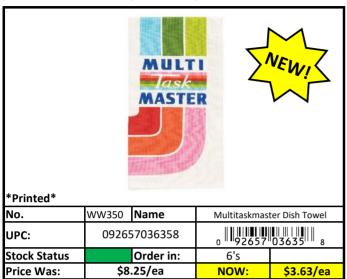

left!   |  |
|------------------|--------|------------------------------|--|
|                  | YELLOW | Less than 1,000 pieces left! |  |
|                  | GREEN  | More than 1,000 pieces left! |  |















| Stock Status Key | RED    | Less than 500 pieces left!   |  |
|------------------|--------|------------------------------|--|
|                  | YELLOW | Less than 1,000 pieces left! |  |
|                  | GREEN  | More than 1,000 pieces left! |  |









Updated: 5/6/2024







ale Items Updated: 5/6/2024

# **Kitchen**

|                  | RED    | Less than 500 pieces left!   |
|------------------|--------|------------------------------|
| Stock Status Key | YELLOW | Less than 1,000 pieces left! |
|                  | GREEN  | More than 1,000 pieces left! |















eces left!





| *Printed*    |              |           |                 |                 |
|--------------|--------------|-----------|-----------------|-----------------|
| No.          | WW348        | Name      | They Teach Kind | ness Dish Towel |
| UPC:         | 092657035504 |           | 0               |                 |
| Stock Status |              | Order in: | 6's             |                 |
| Price Was:   | \$8          | .25/ea    | NOW:            | \$3.63/ea       |



| *Woven*      |              |           |                |                 |
|--------------|--------------|-----------|----------------|-----------------|
| No.          | WW619        | Name      | Better Than Co | ffee Dish Towel |
| UPC:         | 092657033494 |           | 0