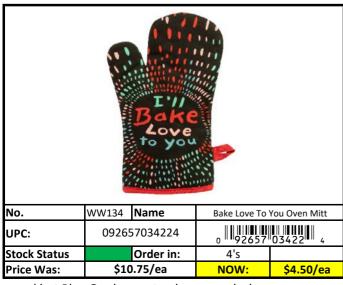

eces left!

| *Printed*    |              |           |                 |                 |
|--------------|--------------|-----------|-----------------|-----------------|
| No.          | WW348        | Name      | They Teach Kind | ness Dish Towel |
| UPC:         | 092657035504 |           | 0               |                 |
| Stock Status |              | Order in: | 6's             |                 |
| Price Was:   | \$8          | .25/ea    | NOW:            | \$3.63/ea       |

| *Woven*      |              |           |                |                 |
|--------------|--------------|-----------|----------------|-----------------|
| No.          | WW619        | Name      | Better Than Co | ffee Dish Towel |
| UPC:         | 092657033494 |           | 0              |                 |
| Stock Status |              | Order in: | 6's            |                 |
| Price Was:   | \$9.         | .75/ea    | NOW:           | \$4.44/ea       |

| · woven ·    |              |           |           |            |
|--------------|--------------|-----------|-----------|------------|
| No.          | WW621        | Name      | Chow Time | Dish Towel |
| UPC:         | 092657034163 |           | 0         |            |
| Stock Status |              | Order in: | 6's       |            |
| Price Was:   | \$9          | .75/ea    | NOW:      | \$4.44/ea  |