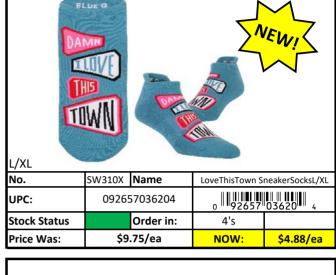

eces left!

| *Printed*    |              |           |                 |                 |
|--------------|--------------|-----------|-----------------|-----------------|
| No.          | WW348        | Name      | They Teach Kind | ness Dish Towel |
| UPC:         | 092657035504 |           | 0               |                 |
| Stock Status |              | Order in: | 6's             |                 |
| Price Was:   | \$8          | .25/ea    | NOW:            | \$3.63/ea       |

| *Woven*      |              |           |                |                 |
|--------------|--------------|-----------|----------------|-----------------|
| No.          | WW619        | Name      | Better Than Co | ffee Dish Towel |
| UPC:         | 092657033494 |           | 0              |                 |
| Stock Status |              | Order in: | 6's            |                 |
| Price Was:   | \$9.         | .75/ea    | NOW:           | \$4.44/ea       |