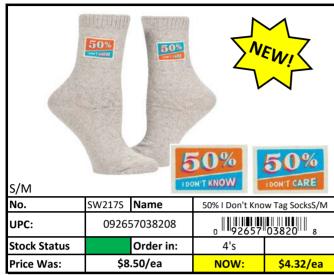

## **Socks**

Stock Status Key YELLOW
GREEN

Less than 500 pieces left!
Less than 1,000 pieces left!
More than 1,000 pieces left!

#### **Socks**

Stock Status Key

RED

Less than 500 pieces left!

YELLOW

Less than 1,000 pieces left!

GREEN

More than 1,000 pieces left!

| Stock Status Key | RED    | Less than 500 pieces left!   |
|------------------|--------|------------------------------|
|                  | YELLOW | Less than 1,000 pieces left! |
|                  | GREEN  | More than 1,000 pieces left! |