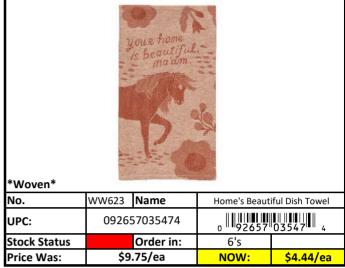

| *Woven*      |              |           |                |                 |
|--------------|--------------|-----------|----------------|-----------------|
| No.          | WW619        | Name      | Better Than Co | ffee Dish Towel |
| UPC:         | 092657033494 |           | 0              |                 |
| Stock Status |              | Order in: | 6's            |                 |
| Price Was:   | \$9.         | .75/ea    | NOW:           | \$4.44/ea       |