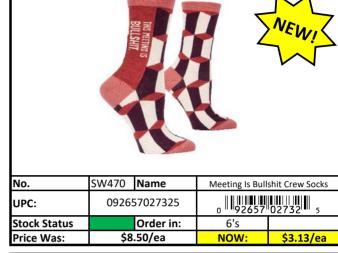

#### **Socks**

Stock Status Key

Stock Status Key

RED

Less than 500 pieces left!

YELLOW

Less than 1,000 pieces left!

GREEN

More than 1,000 pieces left!