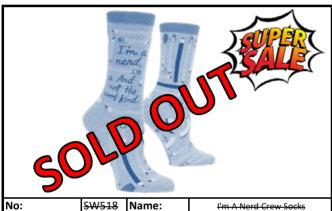

#### **Socks**

Stock Status Key

RED

Less than 500 pieces left!

YELLOW

Less than 1,000 pieces left!

GREEN

More than 1,000 pieces left!

| Stock Status Key | RED    | Less than 500 pieces left!   |
|------------------|--------|------------------------------|
|                  | YELLOW | Less than 1,000 pieces left! |
|                  | GREEN  | More than 1,000 pieces left! |