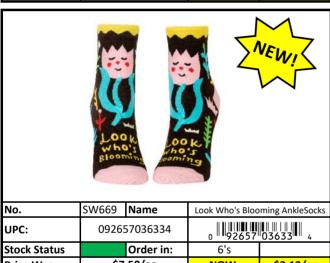

## **Socks**

Stock Status Key

RED

Less than 500 pieces left!

YELLOW

Less than 1,000 pieces left!

GREEN

More than 1,000 pieces left!

















| Stock Status Key | RED    | Less than 500 pieces left!   |
|------------------|--------|------------------------------|
|                  | YELLOW | Less than 1,000 pieces left! |
|                  | GREEN  | More than 1,000 pieces left! |

















UPC:

Stock Status

Updated: 5/6/2024

# **Socks**

Stock Status Key

Less than 500 pieces left! RED **YELLOW** Less than 1,000 pieces left! **GREEN** More than 1,000 pieces left!





092657032473

Order in:

<del>6's</del>













## **Socks**

Stock Status Key

Less than 500 pieces left! RED **YELLOW** Less than 1,000 pieces left! **GREEN** More than 1,000 pieces left!

















#### **Socks**

Stock Status Key

Stock Status Key

RED

Less than 500 pieces left!

YELLOW

Less than 1,000 pieces left!

GREEN

More than 1,000 pieces left!

















#### **Socks**

Stock Status Key

| RED    | Less than 500 pieces left!   |
|--------|------------------------------|
| YELLOW | Less than 1,000 pieces left! |
| GREEN  | More than 1,000 pieces left! |

















le Items Updated: 5/6/2024

**Socks** 

Stock Status Key

RED Less than 500 pieces left!
YELLOW Less than 1,000 pieces left!
GREEN More than 1,000 pieces left!



































#### **Socks**

Stock Status Key

RED

Less than 500 pieces left!

YELLOW

Less than 1,000 pieces left!

GREEN

More than 1,000 pieces left!

















#### **Socks**

Stock Status Key

| RE