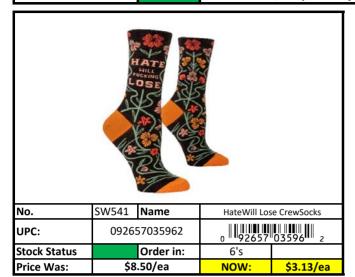

#### **Socks**

Stock Status Key

RED

Less than 500 pieces left!

YELLOW

Less than 1,000 pieces left!

GREEN

More than 1,000 pieces left!

| Stock Status Key | RED    | Less than 500 pieces left!   |
|------------------|--------|------------------------------|
|                  | YELLOW | Less than 1,000 pieces left! |
|                  | GREEN  | More than 1,000 pieces left! |