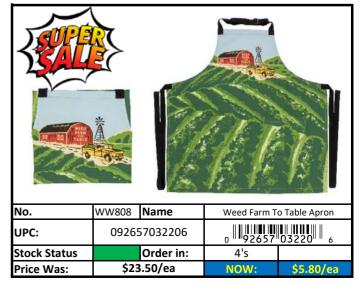

|
| Price Was:   | \$9.         | .75/ea    | NOW:           | \$4.44/ea       |





Updated: 5/6/2024







| Stock Status Key | RED    | Less than 500 pieces left!   |
|------------------|--------|------------------------------|
|                  | YELLOW | Less than 1,000 pieces left! |
|                  | GREEN  | More than 1,000 pieces left! |



| · woven ·    |              |           |           |            |
|--------------|--------------|-----------|-----------|------------|
| No.          | WW621        | Name      | Chow Time | Dish Towel |
| UPC:         | 092657034163 |           | 0         |            |
| Stock Status |              | Order in: | 6's       |            |
| Price Was:   | \$9          | .75/ea    | NOW:      | \$4.44/ea  |







Updated: 5/6/2024









Stock Status Key

RED

Less than 500 pieces left!

YELLOW

Less than 1,000 pieces left!

GREEN

More than 1,000 pieces left!



































# **Bags**



















RED Less than 500 pieces left! Stock Status Key **YELLOW** Less than 1,000 pieces left! GREEN More than 1,000 pieces left!















# **Bags**

















le Items Updated: 5/6/2024

# **Bags**



















**Other Stuff** 

Stock Status Key

| RED    | Less than 500 pieces left!   |
|--------|------------------------------|
| YELLOW | Less than 1,000 pieces left! |
| GREEN  | More than 1,000 pieces left! |

#### **Prices Vary**





















# **Other Stuff**

Updated: 5/6/2024



#### **Prices Vary**















# **Other Stuff**

Updated: 5/6/2024

Stock Status Key

R