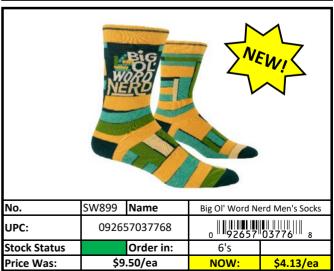

#### **Socks**

Stock Status Key

RED

Less than 500 pieces left!

YELLOW

Less than 1,000 pieces left!

GREEN

More than 1,000 pieces left!