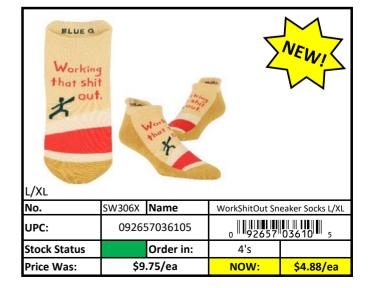

# **Socks**

Stock Status Key

Less than 500 pieces left! RED **YELLOW** Less than 1,000 pieces left! **GREEN** More than 1,000 pieces left!

092657032473

Order in:

<del>6's</del>

## **Socks**

Stock Status Key

Less than 500 pieces left! RED **YELLOW** Less than 1,000 pieces left! **GREEN** More than 1,000 pieces left!