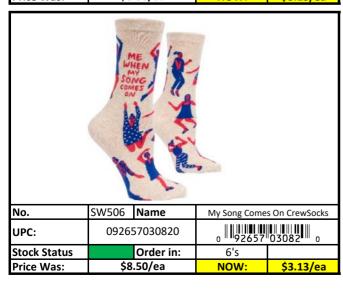

#### **Socks**

Stock Status Key

Stock Status Key

RED

Less than 500 pieces left!

YELLOW

Less than 1,000 pieces left!

GREEN

More than 1,000 pieces left!