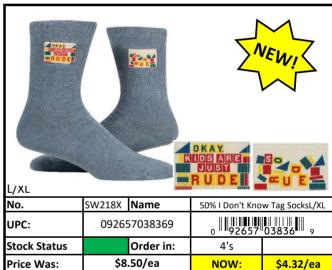

#### **Socks**

Stock Status Key

RED

Less than 500 pieces left!

YELLOW

Less than 1,000 pieces left!

GREEN

More than 1,000 pieces left!