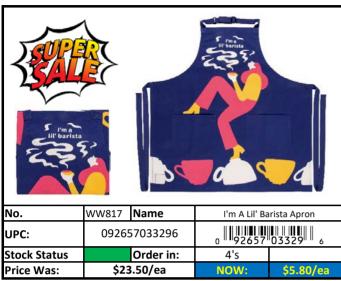

# **Kitchen**

|                  | RED    | Less than 500 pieces left!   |
|------------------|--------|------------------------------|
| Stock Status Key | YELLOW | Less than 1,000 pieces left! |
|                  | GREEN  | More than 1,000 pieces left! |