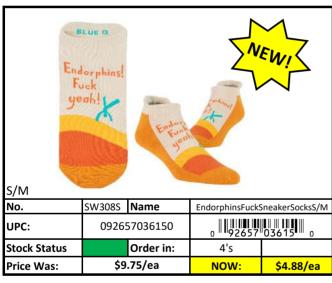

#### **Socks**

Stock Status Key

RED

Less than 500 pieces left!

YELLOW

Less than 1,000 pieces left!

GREEN

More than 1,000 pieces left!