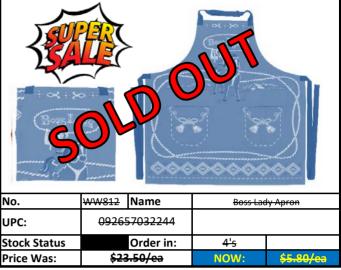

# **Kitchen**

|                  | RED    | Less than 500 pieces left!   |
|------------------|--------|------------------------------|
| Stock Status Key | YELLOW | Less than 1,000 pieces left! |
|                  | GREEN  | More than 1,000 pieces left! |