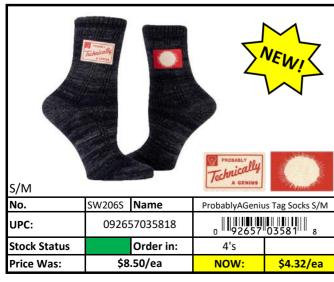

ft! **GREEN** More than 1,000 pieces left!

















#### **Socks**

Stock Status Key

Stock Status Key

RED

Less than 500 pieces left!

YELLOW

Less than 1,000 pieces left!

GREEN

More than 1,000 pieces left!

















#### **Socks**

Stock Status Key

| RED    | Less than 500 pieces left!   |
|--------|------------------------------|
| YELLOW | Less than 1,000 pieces left! |
| GREEN  | More than 1,000 pieces left! |

















le Items Updated: 5/6/2024

**Socks** 

Stock Status Key

RED Less than 500 pieces left!
YELLOW Less than 1,000 pieces left!
GREEN More than 1,000 pieces left!



































#### **Socks**

Stock Status Key

RED

Less than 500 pieces left!

YELLOW

Less than 1,000 pieces left!

GREEN

More than 1,000 pieces left!

















#### **Socks**

Stock Status Key

| RED | Less than 500 pieces left! |
| YELLOW | Less than 1,000 pieces left! |
| GREEN | More than 1,000 pieces left!







































































Items Updated: 5/6/2024



















# 24 Sale Items Updated: 5/6/2024

































2024 Sale Items



**Socks** 

|                  | RED    | Less than 500 pieces left!   |
|------------------|--------|------------------------------|
| Stock Status Key | YELLOW | Less than 1,000 pieces left! |
|                  | GREEN  | More than 1,000 pieces left! |





Updated: 5/6/2024





| Stock Status Key | RED    | Less than 500 pieces left!   |  |
|------------------|--------|------------------------------|--|
|                  | YELLOW