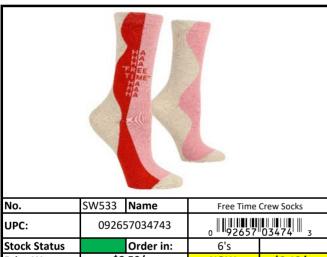

# **Socks**

Stock Status Key

Less than 500 pieces left! RED **YELLOW** Less than 1,000 pieces left! **GREEN** More than 1,000 pieces left!

092657032473

Order in:

<del>6's</del>