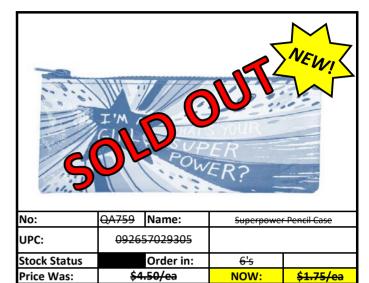

# **Bags**

**Other Stuff** 

Stock Status Key

| RED    | Less than 500 pieces left!   |
|--------|------------------------------|
| YELLOW | Less than 1,000 pieces left! |
| GREEN  | More than 1,000 pieces left! |