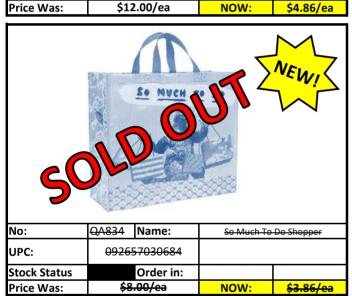

# **Bags**

RED Less than 500 pieces left! Stock Status Key **YELLOW** Less than 1,000 pieces left! GREEN More than 1,000 pieces left!

# **Bags**

**Other Stuff** 

Stock Status Key

| RED    | Less than 500 pieces left!   |
|--------|------------------------------|
| YELLOW | Less than 1,000 pieces left! |
| GREEN  | More than 1,000 pieces left! |