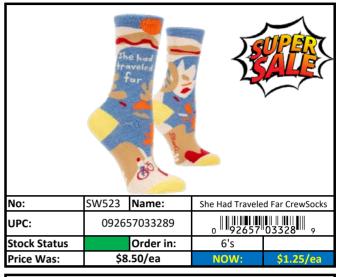

# **Socks**

Stock Status Key

Less than 500 pieces left! RED **YELLOW** Less than 1,000 pieces left! **GREEN** More than 1,000 pieces left!

092657032473

Order in:

<del>6's</del>