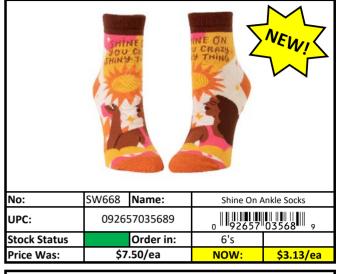

*Socks**

Stock Status Key

RED

Less than 500 pieces left!

YELLOW

Less than 1,000 pieces left!

GREEN

More than 1,000 pieces left!

















| Stock Status Key | RED    | Less than 500 pieces left!   |
|------------------|--------|------------------------------|
|                  | YELLOW | Less than 1,000 pieces left! |
|                  | GREEN  | More than 1,000 pieces left! |

















UPC:

Stock Status

Updated: 5/6/2024

# **Socks**

Stock Status Key

Less than 500 pieces left! RED **YELLOW** Less than 1,000 pieces left! **GREEN** More than 1,000 pieces left!





092657032473

Order in:

<del>6's</del>













## **Socks**

Stock Status Key

Less than 500 pieces left! RED **YELLOW** Less than 1,000 pieces left! **GREEN** More than 1,000 pieces left!

















#### **Socks**

Stock Status Key

Stock Status Key

RED

Less than 500 pieces left!

YELLOW

Less than 1,000 pieces left!

GREEN

More than 1,000 pieces left!

















#### **Socks**

Stock Status Key

| RED    | Less than 500 pieces left!   |
|--------|------------------------------|
| YELLOW | Less than 1,000 pieces left! |
| GREEN  | More than 1,000 pieces left! |

















le Items Updated: 5/6/2024

**Socks** 

Stock Status Key

RED Less than 500 pieces left!
YELLOW Less than 1,000 pieces left!
GREEN More than 1,000 pieces left!



































#### **Socks**

Stock Status Key

RED

Less than 500 pieces left!

YELLOW

Less than 1,000 pieces left!

GREEN

More than 1,000 pieces left!

















#### **Socks**

Stock Status Key

| RED |