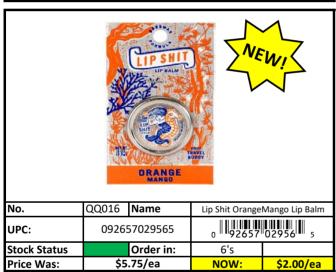

| Stock Status Key | RED    | Less than 500 pieces left!   |
|------------------|--------|------------------------------|
|                  | YELLOW | Less than 1,000 pieces left! |
|                  | GREEN  | More than 1,000 pieces left! |