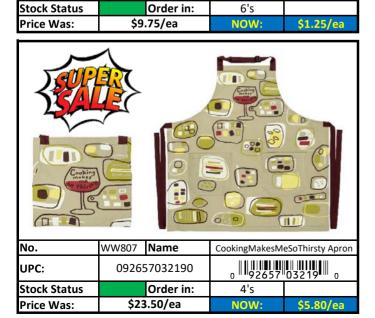

# **Kitchen**

|                  | RED    | Less than 500 pieces left!   |
|------------------|--------|------------------------------|
| Stock Status Key | YELLOW | Less than 1,000 pieces left! |
|                  | GREEN  | More than 1,000 pieces left! |