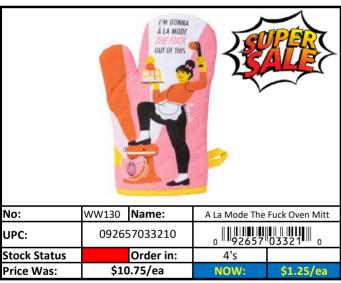

| RED    | Less than 500 pieces left!   |
|------------------|--------|------------------------------|
| Stock Status Key | YELLOW | Less than 1,000 pieces left! |
|                  | GREEN  | More than 1,000 pieces left! |





Updated: 5/6/2024





| Stock Status Key | RED    | Less than 500 pieces left!   |  |
|------------------|--------|------------------------------|--|
|                  | YELLOW | Less than 1,000 pieces left! |  |
|                  | GREEN  | More than 1,000 pieces left! |  |















| Stock Status Key | RED    | Less than 500 pieces left!   |  |
|------------------|--------|------------------------------|--|
|                  | YELLOW | Less than 1,000 pieces left! |  |
|                  | GREEN  | More than 1,000 pieces left! |  |









Updated: 5/6/2024







ale Items Updated: 5/6/2024

# **Kitchen**

|                  | RED    | Less than 500 pieces left!   |
|------------------|--------|------------------------------|
| Stock Status Key | YELLOW | Less than 1,000 pieces left! |
|                  | GREEN  | More than 1,000 pieces left! |















eces left!





| *Printed*    |              |           |                 |                 |
|--------------|--------------|-----------|-----------------|-----------------|
| No.          | WW348        | Name      | They Teach Kind | ness Dish Towel |
| UPC:         | 092657035504 |           | 0               |                 |
| Stock Status |              | Order in: | 6's             |                 |
| Price Was:   | \$8          | .25/ea    | NOW: