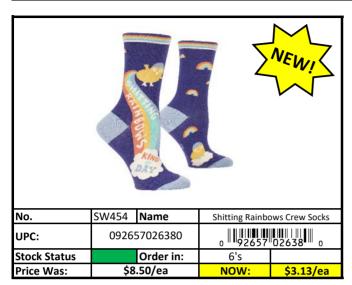

# **Socks**

Stock Status Key

Less than 500 pieces left! RED **YELLOW** Less than 1,000 pieces left! **GREEN** More than 1,000 pieces left!

092657032473

Order in:

<del>6's</del>

## **Socks**

Stock Status Key

Less than 500 pieces left! RED **YELLOW** Less than 1,000 pieces left! **GREEN** More than 1,000 pieces left!