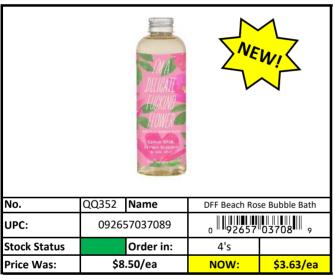

| · woven ·    |              |           |           |            |
|--------------|--------------|-----------|-----------|------------|
| No.          | WW621        | Name      | Chow Time | Dish Towel |
| UPC:         | 092657034163 |           | 0         |            |
| Stock Status |              | Order in: | 6's       |            |
| Price Was:   | \$9          | .75/ea    | NOW:      | \$4.44/ea  |