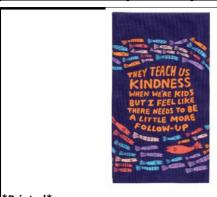

eces left!

| *Printed*    |              |           |                 |                 |
|--------------|--------------|-----------|-----------------|-----------------|
| No.          | WW348        | Name      | They Teach Kind | ness Dish Towel |
| UPC:         | 092657035504 |           | 0               |                 |
| Stock Status |              | Order in: | 6's             |                 |
| Price Was:   | \$8          | .25/ea    | NOW:            | \$3.63/ea       |