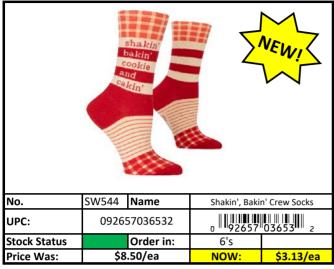

# **Socks**

Stock Status Key

Less than 500 pieces left! RED **YELLOW** Less than 1,000 pieces left! **GREEN** More than 1,000 pieces left!

092657032473

Order in:

<del>6's</del>