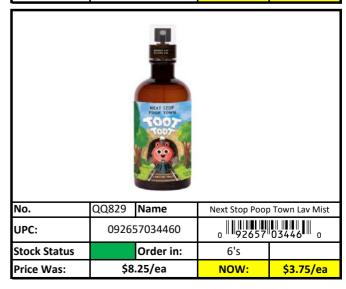

eces left!

| *Printed*    |              |           |                 |                 |
|--------------|--------------|-----------|-----------------|-----------------|
| No.          | WW348        | Name      | They Teach Kind | ness Dish Towel |
| UPC:         | 092657035504 |           | 0               |                 |
| Stock Status |              | Order in: | 6's             |                 |
| Price Was:   | \$8          | .25/ea    | NOW:            | \$3.63/ea       |

| *Woven*      |              |           |                |                 |
|--------------|--------------|-----------|----------------|-----------------|
| No.          | WW619        | Name      | Better Than Co | ffee Dish Towel |
| UPC:         | 092657033494 |           | 0              |                 |
| Stock Status |              | Order in: | 6's            |                 |
| Price Was:   | \$9.         | .75/ea    | NOW:           | \$4.44/ea       |

| · woven ·    |              |           |           |            |
|--------------|--------------|-----------|-----------|------------|
| No.          | WW621        | Name      | Chow Time | Dish Towel |
| UPC:         | 092657034163 |           | 0         |            |
| Stock Status |              | Order in: | 6's       |            |
| Price Was:   | \$9          | .75/ea    | NOW:      | \$4.44/ea  |