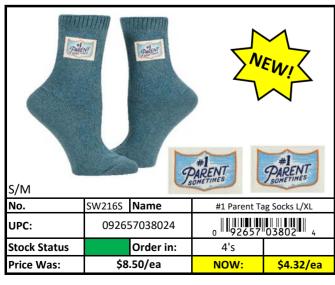

## **Socks**

Stock Status Key YELLOW
GREEN

Less than 500 pieces left!
Less than 1,000 pieces left!
More than 1,000 pieces left!

#### **Socks**

Stock Status Key

RED

Less than 500 pieces left!

YELLOW

Less than 1,000 pieces left!

GREEN

More than 1,000 pieces left!

| Stock Status Key | RED    | Less than 500 pieces left!   |
|------------------|--------|------------------------------|
|                  | YELLOW | Less than 1,000 pieces left! |
|                  | GREEN  | More than 1,000 pieces left! |