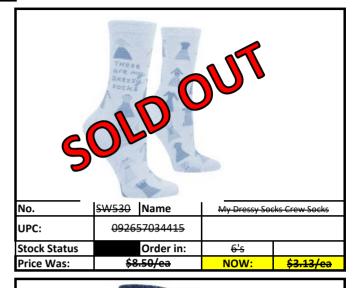

# Spring 2024 Sale List





## **Socks**

Stock Status Key YELLOW
GREEN

Less than 500 pieces left!
Less than 1,000 pieces left!
More than 1,000 pieces left!

















#### **Socks**

Stock Status Key

RED

Less than 500 pieces left!

YELLOW

Less than 1,000 pieces left!

GREEN

More than 1,000 pieces left!

















| Stock Status Key | RED    | Less than 500 pieces left!   |
|------------------|--------|------------------------------|
|                  | YELLOW | Less than 1,000 pieces left! |
|                  | GREEN  | More than 1,000 pieces left! |

















UPC:

Stock Status

Updated: 5/6/2024

# **Socks**

Stock Status Key

Less than 500 pieces left! RED **YELLOW** Less than 1,000 pieces left! **GREEN** More than 1,000 pieces left!





092657032473

Order in:

<del>6's</del>













## **Socks**

Stock Status Key

Less than 500 pieces left! RED **YELLOW** Less than 1,000 pieces left! **GREEN** More than 1,000 pieces left!

















#### **Socks**

Stock Status Key

Stock Status Key

RED

Less than 500 pieces left!

YELLOW

Less than 1,000 pieces left!

GREEN

More than 1,000 pieces left!

















#### **Socks**

Stock Status Key

| RED    | Less than 500 pieces left!   |
|--------|------------------------------|
| YELLOW | Less than 1,000 pieces left! |
| GREEN  | More than 1,000 pieces left! |