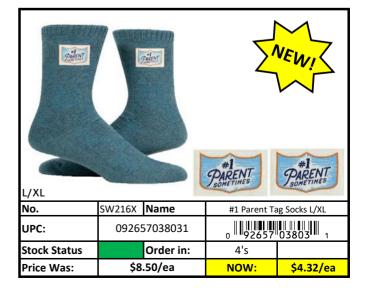

## **Socks**

Stock Status Key YELLOW
GREEN

Less than 500 pieces left!
Less than 1,000 pieces left!
More than 1,000 pieces left!

#### **Socks**

Stock Status Key

RED

Less than 500 pieces left!

YELLOW

Less than 1,000 pieces left!

GREEN

More than 1,000 pieces left!

| Stock Status Key | RED    | Less than 500 pieces left!   |
|------------------|--------|------------------------------|
|                  | YELLOW | Less than 1,000 pieces left! |
|                  | GREEN  | More than 1,000 pieces left! |