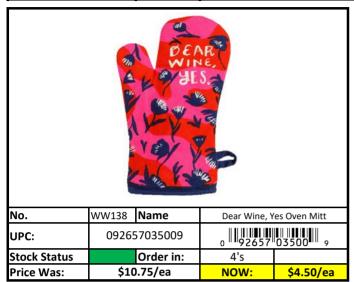

|                  | RED    | Less than 500 pieces left!   |
|------------------|--------|------------------------------|
| Stock Status Key | YELLOW | Less than 1,000 pieces left! |
|                  | GREEN  | More than 1,000 pieces left! |





Updated: 5/6/2024





| Stock Status Key | RED    | Less than 500 pieces left!   |  |
|------------------|--------|------------------------------|--|
|                  | YELLOW | Less than 1,000 pieces left! |  |
|                  | GREEN  | More than 1,000 pieces left! |  |















| Stock Status Key | RED    | Less than 500 pieces left!   |  |
|------------------|--------|------------------------------|--|
|                  | YELLOW | Less than 1,000 pieces left! |  |
|                  | GREEN  | More than 1,000 pieces left! |  |









Updated: 5/6/2024







ale Items Updated: 5/6/2024

# **Kitchen**

|                  | RED    | Less than 500 pieces left!   |
|------------------|--------|------------------------------|
| Stock Status Key | YELLOW | Less than 1,000 pieces left! |
|                  | GREEN  | More than 1,000 pieces left! |















eces left!





| *Printed*    |              |           |                 |                 |
|--------------|--------------|-----------|-----------------|-----------------|
| No.          | WW348        | Name      | They Teach Kind | ness Dish Towel |
| UPC:         | 092657035504 |           | 0               |                 |
| Stock Status |              | Order in: | 6's             |                 |
| Price Was:   | \$8          | .25/ea    | NOW: