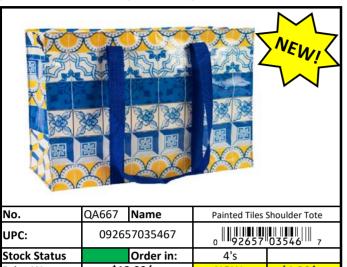

# **Bags**

RED Less than 500 pieces left! Stock Status Key **YELLOW** Less than 1,000 pieces left! GREEN More than 1,000 pieces left!

# **Bags**

**Other Stuff** 

Stock Status Key

| RED    | Less than 500 pieces left!   |
|--------|------------------------------|
| YELLOW | Less than 1,000 pieces left! |
| GREEN  | More than 1,000 pieces left! |