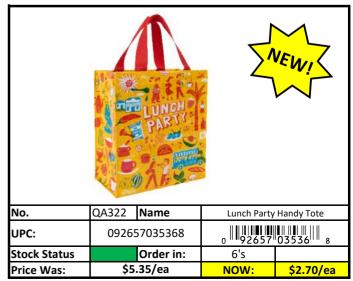

# **Bags**

RED Less than 500 pieces left! Stock Status Key **YELLOW** Less than 1,000 pieces left! GREEN More than 1,000 pieces left!

# **Bags**

**Other Stuff** 

Stock Status Key

| RED    | Less than 500 pieces left!   |
|--------|------------------------------|
| YELLOW | Less than 1,000 pieces left! |
| GREEN  | More than 1,000 pieces left! |