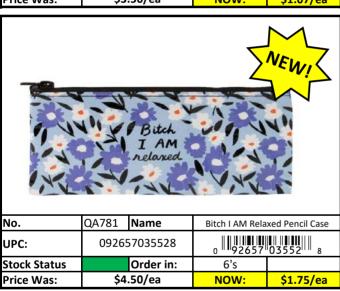

# **Bags**

**Other Stuff** 

Stock Status Key

| RED    | Less than 500 pieces left!   |
|--------|------------------------------|
| YELLOW | Less than 1,000 pieces left! |
| GREEN  | More than 1,000 pieces left! |