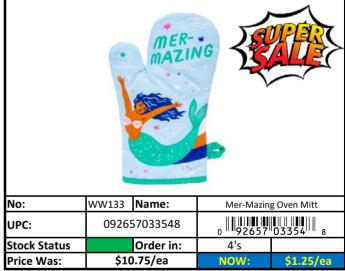

| Less than 500 pieces left!   |
|------------------|--------|------------------------------|
| Stock Status Key | YELLOW | Less than 1,000 pieces left! |
|                  | GREEN  | More than 1,000 pieces left! |





Updated: 5/6/2024





| Stock Status Key | RED    | Less than 500 pieces left!   |  |
|------------------|--------|------------------------------|--|
|                  | YELLOW | Less than 1,000 pieces left! |  |
|                  | GREEN  | More than 1,000 pieces left! |  |















| Stock Status Key | RED    | Less than 500 pieces left!   |  |
|------------------|--------|------------------------------|--|
|                  | YELLOW | Less than 1,000 pieces left! |  |
|                  | GREEN  | More than 1,000 pieces left! |  |









Updated: 5/6/2024







ale Items Updated: 5/6/2024

# **Kitchen**

|                  | RED    | Less than 500 pieces left!   |
|------------------|--------|------------------------------|
| Stock Status Key | YELLOW | Less than 1,000 pieces left! |
|                  | GREEN  | More than 1,000 pieces left! |















eces left!





| *Printed*    |              |           |                 |                 |
|--------------|--------------|-----------|-----------------|-----------------|
| No.          | WW348        | Name      | They Teach Kind | ness Dish Towel |
| UPC:         | 092657035504 |           | 0               |                 |
| Stock Status |              | Order in: | 6's             |                 |
| Price Was:   | \$8          | .25/ea    | NOW:            | \$3.63/ea