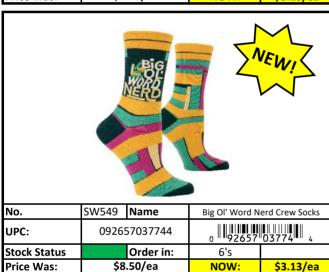

## **Socks**

Stock Status Key

Less than 500 pieces left! RED **YELLOW** Less than 1,000 pieces left! **GREEN** More than 1,000 pieces left!