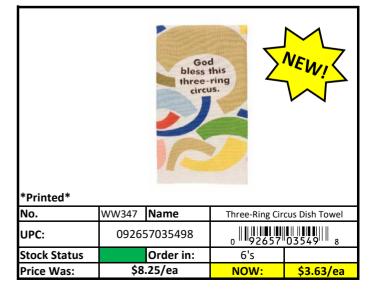

Less than 500 pieces left!   |
|------------------|--------|------------------------------|
| Stock Status Key | YELLOW | Less than 1,000 pieces left! |
|                  | GREEN  | More than 1,000 pieces left! |





Updated: 5/6/2024





| Stock Status Key | RED    | Less than 500 pieces left!   |  |
|------------------|--------|------------------------------|--|
|                  | YELLOW | Less than 1,000 pieces left! |  |
|                  | GREEN  | More than 1,000 pieces left! |  |















| Stock Status Key | RED    | Less than 500 pieces left!   |  |
|------------------|--------|------------------------------|--|
|                  | YELLOW | Less than 1,000 pieces left! |  |
|                  | GREEN  | More than 1,000 pieces left! |  |









Updated: 5/6/2024







ale Items Updated: 5/6/2024

# **Kitchen**

|                  | RED    | Less than 500 pieces left!   |
|------------------|--------|------------------------------|
| Stock Status Key | YELLOW | Less than 1,000 pieces left! |
|                  | GREEN  | More than 1,000 pieces left! |















eces left!





| *Printed*    |              |           |                 |                 |
|--------------|--------------|-----------|-----------------|-----------------|
| No.          | WW348        | Name      | They Teach Kind | ness Dish Towel |
| UPC:         | 092657035504 |           | 0               |                 |
| Stock Status |              | Order in: | 6's             |                 |
| Price Was:   | \$8          | .25/ea    | NOW:            | \$3.63/ea