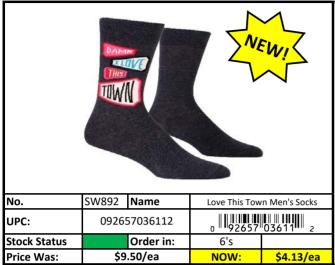

#### **Socks**

Stock Status Key

RED

Less than 500 pieces left!

YELLOW

Less than 1,000 pieces left!

GREEN

More than 1,000 pieces left!

| Stock Status Key | RED    | Less than 500 pieces left!   |
|------------------|--------|------------------------------|
|                  | YELLOW | Less than 1,000 pieces left! |
|                  | GREEN  | More than 1,000 pieces left! |