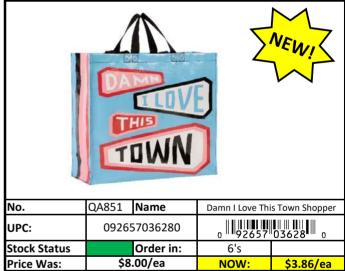

# **Bags**

RED Less than 500 pieces left! Stock Status Key **YELLOW** Less than 1,000 pieces left! GREEN More than 1,000 pieces left!

# **Bags**

le Items Updated: 5/6/2024

# **Bags**

**Other Stuff** 

Stock Status Key

| RED    | Less than 500 pieces left!   |
|--------|------------------------------|
| YELLOW | Less than 1,000 pieces left! |
| GREEN  | More than 1,000 pieces left! |