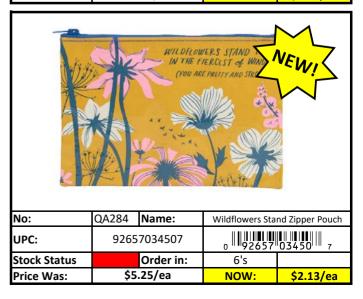

-|--------|------------------------------|
|                  | YELLOW | Less than 1,000 pieces left! |
|                  | GREEN  | More than 1,000 pieces left! |



| · woven ·    |              |           |           |            |
|--------------|--------------|-----------|-----------|------------|
| No.          | WW621        | Name      | Chow Time | Dish Towel |
| UPC:         | 092657034163 |           | 0         |            |
| Stock Status |              | Order in: | 6's       |            |
| Price Was:   | \$9          | .75/ea    | NOW:      | \$4.44/ea  |







Updated: 5/6/2024









Stock Status Key

RED

Less than 500 pieces left!

YELLOW

Less than 1,000 pieces left!

GREEN

More than 1,000 pieces left!



































# **Bags**



















RED Less than 500 pieces left! Stock Status Key **YELLOW** Less than 1,000 pieces left! GREEN More than 1,000 pieces left!















# **Bags**

















le Items Updated: 5/6/2024

# **Bags**



















**Other Stuff** 

Stock Status Key

| RED    | Less than 500 pieces left!   |
|--------|------------------------------|
| YELLOW | Less than 1,000 pieces left! |
| GREEN  | More than 1,000 pieces left! |

#### **Prices Vary**





















# **Other Stuff**

Updated: 5/6/2024



#### **Prices Vary**















# **Other Stuff**

Updated: 5/6/2024

Stock Status Key

RED

Less than 500 pieces left!

YELLOW

Less than 1,000 pieces left!

GREEN

More than 1,000 pieces left!

#### **Prices Vary**