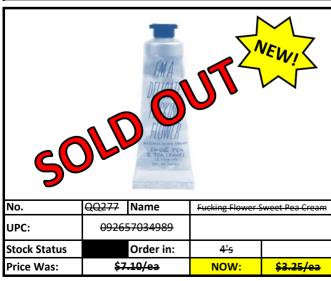

| Stock Status Key | RED    | Less than 500 pieces left!   |
|------------------|--------|------------------------------|
|                  | YELLOW | Less than 1,000 pieces left! |
|                  | GREEN  | More than 1,000 pieces left! |