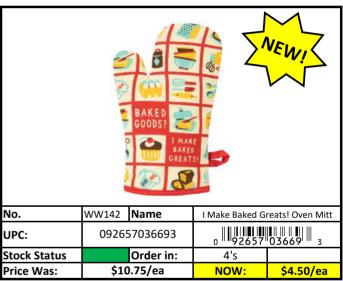

eces left!

| *Printed*    |              |           |                 |                 |
|--------------|--------------|-----------|-----------------|-----------------|
| No.          | WW348        | Name      | They Teach Kind | ness Dish Towel |
| UPC:         | 092657035504 |           | 0               |                 |
| Stock Status |              | Order in: | 6's             |                 |
| Price Was:   | \$8          | .25/ea    | NOW:            | \$3.63/ea       |

| *Woven*      |              |           |                |                 |
|--------------|--------------|-----------|----------------|-----------------|
| No.          | WW619        | Name      | Better Than Co | ffee Dish Towel |
| UPC:         | 092657033494 |           | 0              |                 |
| Stock Status |              | Order in: | 6's            |                 |
| Price Was:   | \$9.         | .75/ea    | NOW:           | \$4.44/ea       |

| · woven ·    |              |           |           |            |
|--------------|--------------|-----------|-----------|------------|
| No.          | WW621        | Name      | Chow Time | Dish Towel |
| UPC:         | 092657034163 |           | 0         |            |
| Stock Status |              | Order in: | 6's       |            |
| Price Was:   | \$9          | .75/ea    | NOW:      | \$4.44/ea  |