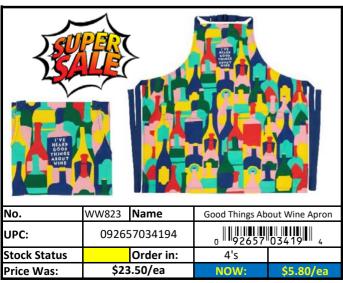

# **Kitchen**

|                  | RED    | Less than 500 pieces left!   |
|------------------|--------|------------------------------|
| Stock Status Key | YELLOW | Less than 1,000 pieces left! |
|                  | GREEN  | More than 1,000 pieces left! |