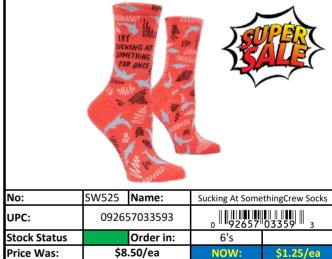

## **Socks**

Stock Status Key

Less than 500 pieces left! RED **YELLOW** Less than 1,000 pieces left! **GREEN** More than 1,000 pieces left!