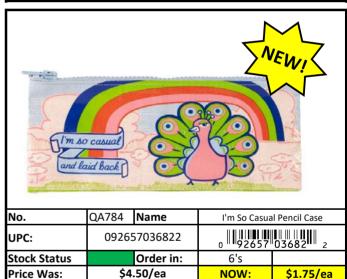

---|--------|------------------------------|
|                  | YELLOW | Less than 1,000 pieces left! |
|                  | GREEN  | More than 1,000 pieces left! |



| · woven ·    |              |           |           |            |
|--------------|--------------|-----------|-----------|------------|
| No.          | WW621        | Name      | Chow Time | Dish Towel |
| UPC:         | 092657034163 |           | 0         |            |
| Stock Status |              | Order in: | 6's       |            |
| Price Was:   | \$9          | .75/ea    | NOW:      | \$4.44/ea  |







Updated: 5/6/2024









Stock Status Key

RED

Less than 500 pieces left!

YELLOW

Less than 1,000 pieces left!

GREEN

More than 1,000 pieces left!



































# **Bags**



















RED Less than 500 pieces left! Stock Status Key **YELLOW** Less than 1,000 pieces left! GREEN More than 1,000 pieces left!















# **Bags**

















le Items Updated: 5/6/2024

# **Bags**



















**Other Stuff** 

Stock Status Key

| RED    | Less than 500 pieces left!   |
|--------|------------------------------|
| YELLOW | Less than 1,000 pieces left! |
| GREEN  | More than 1,000 pieces left! |

#### **Prices Vary**





















# **Other Stuff**

Updated: 5/6/2024



#### **Prices Vary**















# **Other Stuff**

Updated: 5/6/2024

Stock Status Key

RED

Less than 500 pieces left!

YELLOW

Less than 1,000 pieces left!

GREEN

More than 1,000 pieces left!

#### **Prices Vary**