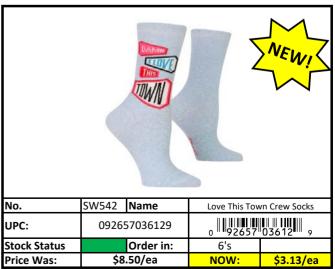

# Spring 2024 Sale List





## **Socks**

Stock Status Key YELLOW
GREEN

Less than 500 pieces left!
Less than 1,000 pieces left!
More than 1,000 pieces left!

















#### **Socks**

Stock Status Key

RED

Less than 500 pieces left!

YELLOW

Less than 1,000 pieces left!

GREEN

More than 1,000 pieces left!

















| Stock Status Key | RED    | Less than 500 pieces left!   |
|------------------|--------|------------------------------|
|                  | YELLOW | Less than 1,000 pieces left! |
|                  | GREEN  | More than 1,000 pieces left! |

















UPC:

Stock Status

Updated: 5/6/2024

# **Socks**

Stock Status Key

Less than 500 pieces left! RED **YELLOW** Less than 1,000 pieces left! **GREEN** More than 1,000 pieces left!





092657032473

Order in:

<del>6's</del>













## **Socks**

Stock Status Key

Less than 500 pieces left! RED **YELLOW** Less than 1,000 pieces left! **GREEN** More than 1,000 pieces l