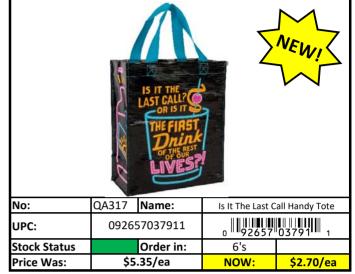

# **Bags**

RED Less than 500 pieces left! Stock Status Key **YELLOW** Less than 1,000 pieces left! GREEN More than 1,000 pieces left!

# **Bags**

**Other Stuff** 

Stock Status Key

| RED    | Less than 500 pieces left!   |
|--------|------------------------------|
| YELLOW | Less than 1,000 pieces left! |
| GREEN  | More than 1,000 pieces left! |