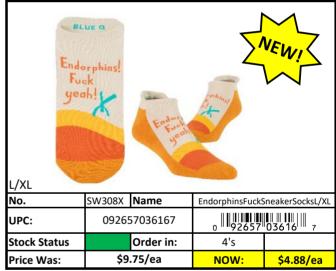

#### **Socks**

Stock Status Key

RED

Less than 500 pieces left!

YELLOW

Less than 1,000 pieces left!

GREEN

More than 1,000 pieces left!