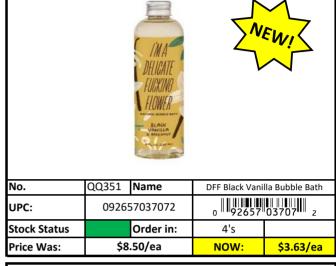

| *Woven*      |              |           |                |                 |
|--------------|--------------|-----------|----------------|-----------------|
| No.          | WW619        | Name      | Better Than Co | ffee Dish Towel |
| UPC:         | 092657033494 |           | 0              |                 |
| Stock Status |              | Order in: | 6's            |                 |
| Price Was:   | \$9.         | .75/ea    | NOW:           | \$4.44/ea       |