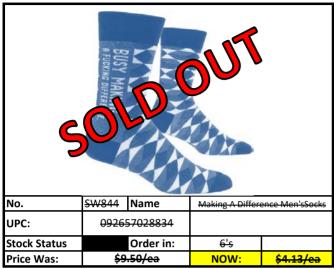

#### **Socks**

Stock Status Key

RED

Less than 500 pieces left!

YELLOW

Less than 1,000 pieces left!

GREEN

More than 1,000 pieces left!