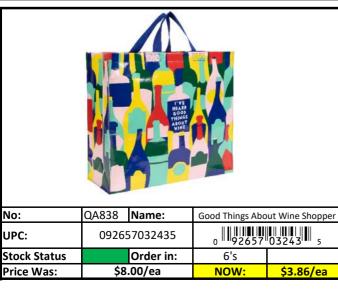

# **Bags**

RED Less than 500 pieces left! Stock Status Key **YELLOW** Less than 1,000 pieces left! GREEN More than 1,000 pieces left!

# **Bags**

**Other Stuff** 

Stock Status Key

| RED    | Less than 500 pieces left!   |
|--------|------------------------------|
| YELLOW | Less than 1,000 pieces left! |
| GREEN  | More than 1,000 pieces left! |