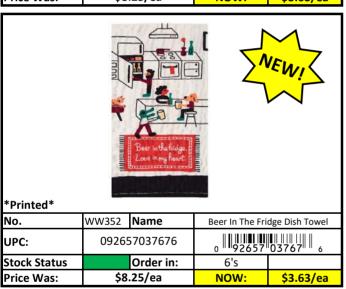

eft!   |  |
|------------------|--------|------------------------------|--|
|                  | YELLOW | Less than 1,000 pieces left! |  |
|                  | GREEN  | More than 1,000 pieces left! |  |















| Stock Status Key | RED    | Less than 500 pieces left!   |  |
|------------------|--------|------------------------------|--|
|                  | YELLOW | Less than 1,000 pieces left! |  |
|                  | GREEN  | More than 1,000 pieces left! |  |









Updated: 5/6/2024







ale Items Updated: 5/6/2024

# **Kitchen**

|                  | RED    | Less than 500 pieces left!   |
|------------------|--------|------------------------------|
| Stock Status Key | YELLOW | Less than 1,000 pieces left! |
|                  | GREEN  | More than 1,000 pieces left! |















eces left!





| *Printed*    |              |           |                 |                 |
|--------------|--------------|-----------|-----------------|-----------------|
| No.          | WW348        | Name      | They Teach Kind | ness Dish Towel |
| UPC:         | 092657035504 |           | 0               |                 |
| Stock Status |              | Order in: | 6's             |                 |
| Price Was:   | \$8          | .25/ea    | NOW:            | \$3.63/ea       |



| *Woven*      |              |           |                |                 |
|--------------|--------------|-----------|----------------|-----------------|
| No.          | WW619        | Name      | Better Than Co | ffee Dish Towel |
| UPC:         | 092657033494 |           | 0