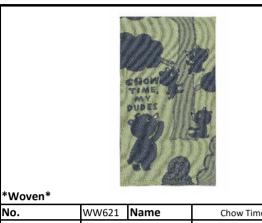

| · woven ·    |              |           |           |            |
|--------------|--------------|-----------|-----------|------------|
| No.          | WW621        | Name      | Chow Time | Dish Towel |
| UPC:         | 092657034163 |           | 0         |            |
| Stock Status |              | Order in: | 6's       |            |
| Price Was:   | \$9          | .75/ea    | NOW:      | \$4.44/ea  |