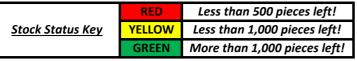

| Stock Status Key | RED    | Less than 500 pieces left!   |
|------------------|--------|------------------------------|
|                  | YELLOW | Less than 1,000 pieces left! |
|                  | GREEN  | More than 1,000 pieces left! |