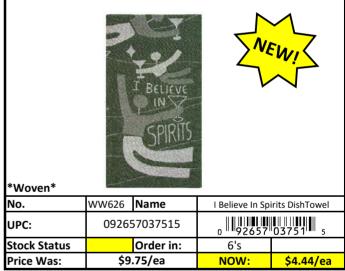

| *Woven*      |              |           |                |                 |
|--------------|--------------|-----------|----------------|-----------------|
| No.          | WW619        | Name      | Better Than Co | ffee Dish Towel |
| UPC:         | 092657033494 |           | 0              |                 |
| Stock Status |              | Order in: | 6's            |                 |
| Price Was:   | \$9.         | .75/ea    | NOW:           | \$4.44/ea       |