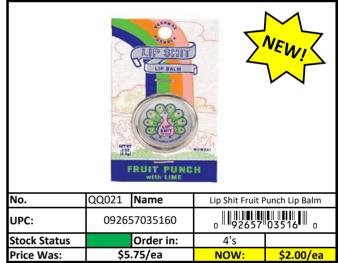

| Stock Status Key | RED    | Less than 500 pieces left!   |
|------------------|--------|------------------------------|
|                  | YELLOW | Less than 1,000 pieces left! |
|                  | GREEN  | More than 1,000 pieces left! |