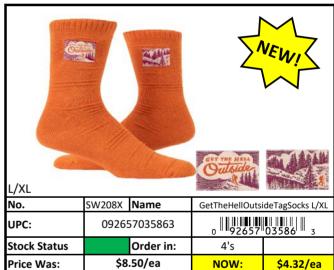

#### **Socks**

Stock Status Key

| RED    | Less than 500 pieces left!   |
|--------|------------------------------|
| YELLOW | Less than 1,000 pieces left! |
| GREEN  | More than 1,000 pieces left! |

le Items Updated: 5/6/2024