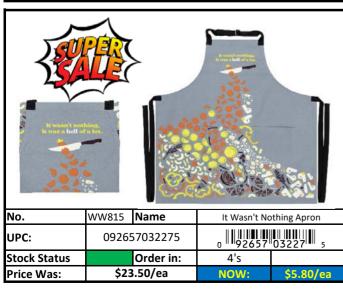

# **Kitchen**

|                  | RED    | Less than 500 pieces left!   |
|------------------|--------|------------------------------|
| Stock Status Key | YELLOW | Less than 1,000 pieces left! |
|                  | GREEN  | More than 1,000 pieces left! |