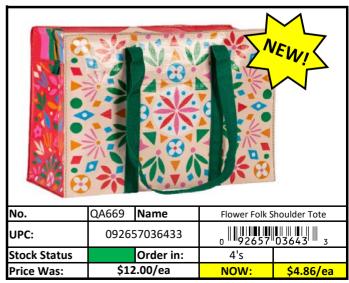

# **Bags**

RED Less than 500 pieces left! Stock Status Key **YELLOW** Less than 1,000 pieces left! GREEN More than 1,000 pieces left!

# **Bags**

**Other Stuff** 

Stock Status Key

| RED    | Less than 500 pieces left!   |
|--------|------------------------------|
| YELLOW | Less than 1,000 pieces left! |
| GREEN  | More than 1,000 pieces left! |