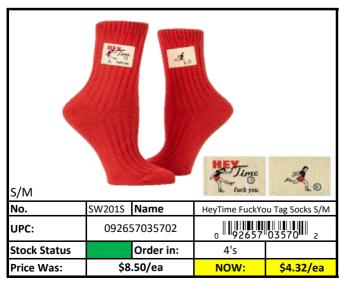

#### **Socks**

Stock Status Key

RED

Less than 500 pieces left!

YELLOW

Less than 1,000 pieces left!

GREEN

More than 1,000 pieces left!