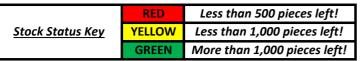

#### **Socks**

Stock Status Key

RED

Less than 500 pieces left!

YELLOW

Less than 1,000 pieces left!

GREEN

More than 1,000 pieces left!

| Stock Status Key | RED    | Less than 500 pieces left!   |
|------------------|--------|------------------------------|
|                  | YELLOW | Less than 1,000 pieces left! |
|                  | GREEN  | More than 1,000 pieces left! |