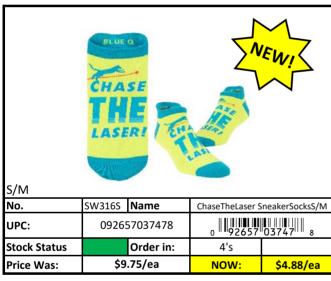

eces left!

| *Printed*    |              |           |                 |                 |
|--------------|--------------|-----------|-----------------|-----------------|
| No.          | WW348        | Name      | They Teach Kind | ness Dish Towel |
| UPC:         | 092657035504 |           | 0               |                 |
| Stock Status |              | Order in: | 6's             |                 |
| Price Was:   | \$8          | .25/ea    | NOW:            | \$3.63/ea       |

| *Woven*      |              |           |                |                 |
|--------------|--------------|-----------|----------------|-----------------|
| No.          | WW619        | Name      | Better Than Co | ffee Dish Towel |
| UPC:         | 092657033494 |           | 0              |                 |
| Stock Status |              | Order in: | 6's            |                 |
| Price Was:   | \$9.         | .75/ea    | NOW:           | \$4.44/ea       |