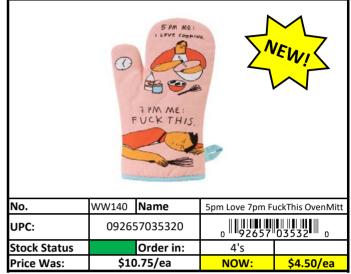

eces left!

| *Printed*    |              |           |                 |                 |
|--------------|--------------|-----------|-----------------|-----------------|
| No.          | WW348        | Name      | They Teach Kind | ness Dish Towel |
| UPC:         | 092657035504 |           | 0               |                 |
| Stock Status |              | Order in: | 6's             |                 |
| Price Was:   | \$8          | .25/ea    | NOW:            | \$3.63/ea       |

| *Woven*      |              |           |                |                 |
|--------------|--------------|-----------|----------------|-----------------|
| No.          | WW619        | Name      | Better Than Co | ffee Dish Towel |
| UPC:         | 092657033494 |           | 0              |                 |
| Stock Status |              | Order in: | 6's            |                 |
| Price Was:   | \$9.         | .75/ea    | NOW:           | \$4.44/ea       |

| · woven ·    |              |           |           |            |
|--------------|--------------|-----------|-----------|------------|
| No.          | WW621        | Name      | Chow Time | Dish Towel |
| UPC:         | 092657034163 |           | 0         |            |
| Stock Status |              | Order in: | 6's       |            |
| Price Was:   | \$9          | .75/ea    | NOW:      | \$4.44/ea  |