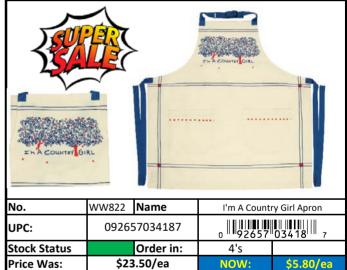

ces left!   |
|------------------|--------|------------------------------|
|                  | YELLOW | Less than 1,000 pieces left! |
|                  | GREEN  | More than 1,000 pieces left! |



| · woven ·    |              |           |           |            |
|--------------|--------------|-----------|-----------|------------|
| No.          | WW621        | Name      | Chow Time | Dish Towel |
| UPC:         | 092657034163 |           | 0         |            |
| Stock Status |              | Order in: | 6's       |            |
| Price Was:   | \$9          | .75/ea    | NOW:      | \$4.44/ea  |







Updated: 5/6/2024









Stock Status Key

RED

Less than 500 pieces left!

YELLOW

Less than 1,000 pieces left!

GREEN

More than 1,000 pieces left!



































# **Bags**



















RED Less than 500 pieces left! Stock Status Key **YELLOW** Less than 1,000 pieces left! GREEN More than 1,000 pieces left!















# **Bags**

















le Items Updated: 5/6/2024

# **Bags**



















**Other Stuff** 

Stock Status Key

| RED    | Less than 500 pieces left!   |
|--------|------------------------------|
| YELLOW | Less than 1,000 pieces left! |
| GREEN  | More than 1,000 pieces left! |

#### **Prices Vary**





















# **Other Stuff**

Updated: 5/6/2024



#### **Prices Vary**















# **Other Stuff**

Updated: 5/6/2024

Stock Status Key

RED

Less than 500 pieces left!

YELLOW

Less than 1,000 pieces left!

GREEN

More than 1,000 pieces left!

#### **Prices Vary**