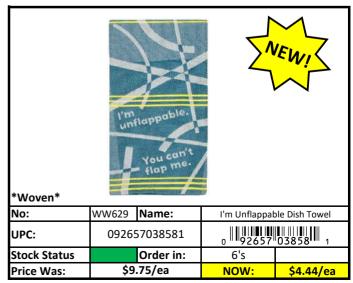

| *Woven*      |              |           |                |                 |
|--------------|--------------|-----------|----------------|-----------------|
| No.          | WW619        | Name      | Better Than Co | ffee Dish Towel |
| UPC:         | 092657033494 |           | 0              |                 |
| Stock Status |              | Order in: | 6's            |                 |
| Price Was:   | \$9.         | .75/ea    | NOW:           | \$4.44/ea       |