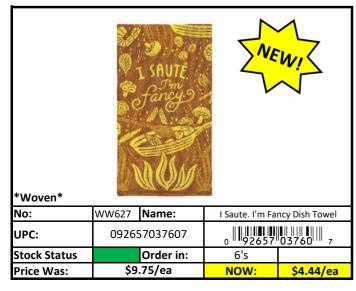

|
| No.          | WW348        | Name      | They Teach Kind | ness Dish Towel |
| UPC:         | 092657035504 |           | 0               |                 |
| Stock Status |              | Order in: | 6's             |                 |
| Price Was:   | \$8          | .25/ea    | NOW:            | \$3.63/ea       |



| *Woven*      |              |           |                |                 |
|--------------|--------------|-----------|----------------|-----------------|
| No.          | WW619        | Name      | Better Than Co | ffee Dish Towel |
| UPC:         | 092657033494 |           | 0              |                 |
| Stock Status |              | Order in: | 6's            |                 |
| Price Was:   | \$9.         | .75/ea    | NOW:           | \$4.44/ea       |





Updated: 5/6/2024







| Stock Status Key | RED    | Less than 500 pieces left!   |
|------------------|--------|------------------------------|
|                  | YELLOW | Less than 1,000 pieces left! |
|                  | GREEN  | More than 1,000 pieces left! |



| · woven ·    |              |           |           |            |
|--------------|--------------|-----------|-----------|------------|
| No.          | WW621        | Name      | Chow Time | Dish Towel |
| UPC:         | 092657034163 |           | 0         |            |
| Stock Status |              | Order in: | 6's       |            |
| Price Was:   | \$9          | .75/ea    | NOW:      | \$4.44/ea  |







Updated: 5/6/2024









Stock Status Key

RED

Less than 500 pieces left!

YELLOW

Less than 1,000 p