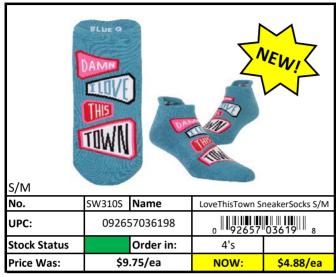

eces left!

| *Printed*    |              |           |                 |                 |
|--------------|--------------|-----------|-----------------|-----------------|
| No.          | WW348        | Name      | They Teach Kind | ness Dish Towel |
| UPC:         | 092657035504 |           | 0               |                 |
| Stock Status |              | Order in: | 6's             |                 |
| Price Was:   | \$8          | .25/ea    | NOW:            | \$3.63/ea       |

| *Woven*      |              |           |                |                 |
|--------------|--------------|-----------|----------------|-----------------|
| No.          | WW619        | Name      | Better Than Co | ffee Dish Towel |
| UPC:         | 092657033494 |           | 0              |                 |
| Stock Status |              | Order in: | 6's            |                 |
| Price Was:   | \$9.         | .75/ea    | NOW:           | \$4.44/ea       |