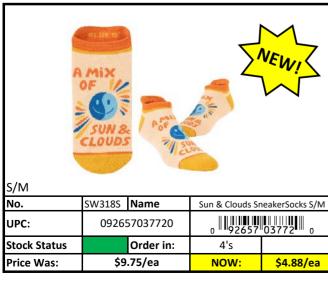

---------------|
| YELLOW | Less than 1,000 pieces left! |
| GREEN  | More than 1,000 pieces left! |

















le Items Updated: 5/6/2024

**Socks** 

Stock Status Key

RED Less than 500 pieces left!
YELLOW Less than 1,000 pieces left!
GREEN More than 1,000 pieces left!



































#### **Socks**

Stock Status Key

RED

Less than 500 pieces left!

YELLOW

Less than 1,000 pieces left!

GREEN

More than 1,000 pieces left!

















#### **Socks**

Stock Status Key

| RED | Less than 500 pieces left! |
| YELLOW | Less than 1,000 pieces left! |
| GREEN | More than 1,000 pieces left!







































































Items Updated: 5/6/2024



















# 24 Sale Items Updated: 5/6/2024

































2024 Sale Items



**Socks** 

|                  | RED    | Less than 500 pieces left!   |
|------------------|--------|------------------------------|
| Stock Status Key | YELLOW | Less than 1,000 pieces left! |
|                  | GREEN  | More than 1,000 pieces left! |





Updated: 5/6/2024





| Stock Status Key | RED    | Less than 500 pieces left!   |  |
|------------------|--------|------------------------------|--|
|                  | YELLOW | Less than 1,000 pieces left! |  |
|                  | GREEN  | More than 1,000 pieces left! |  |















| Stock Status Key | RED    | Less than 500 pieces left!   |  |
|------------------|--------|------------------------------|--|
|                  | YELLOW | Less than 1,000 pieces left! |  |
|                  | GREEN  |