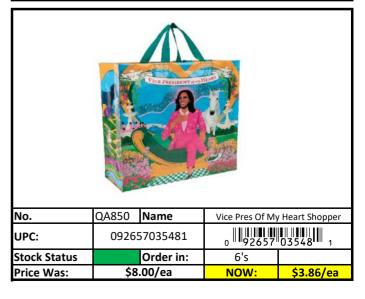

# **Bags**

RED Less than 500 pieces left! Stock Status Key **YELLOW** Less than 1,000 pieces left! GREEN More than 1,000 pieces left!

# **Bags**

le Items Updated: 5/6/2024

# **Bags**

**Other Stuff** 

Stock Status Key

| RED    | Less than 500 pieces left!   |
|--------|------------------------------|
| YELLOW | Less than 1,000 pieces left! |
| GREEN  | More than 1,000 pieces left! |