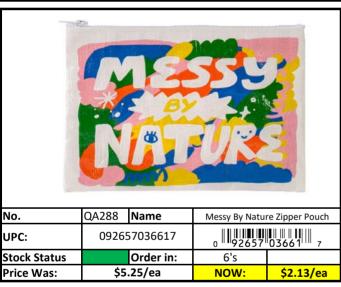

| More than 1,000 pieces left! |



| · woven ·    |              |           |           |            |
|--------------|--------------|-----------|-----------|------------|
| No.          | WW621        | Name      | Chow Time | Dish Towel |
| UPC:         | 092657034163 |           | 0         |            |
| Stock Status |              | Order in: | 6's       |            |
| Price Was:   | \$9          | .75/ea    | NOW:      | \$4.44/ea  |







Updated: 5/6/2024









Stock Status Key

RED

Less than 500 pieces left!

YELLOW

Less than 1,000 pieces left!

GREEN

More than 1,000 pieces left!



































# **Bags**



















RED Less than 500 pieces left! Stock Status Key **YELLOW** Less than 1,000 pieces left! GREEN More than 1,000 pieces left!















# **Bags**

















le Items Updated: 5/6/2024

# **Bags**



















**Other Stuff** 

Stock Status Key

| RED    | Less than 500 pieces left!   |
|--------|------------------------------|
| YELLOW | Less than 1,000 pieces left! |
| GREEN  | More than 1,000 pieces left! |

#### **Prices Vary**





















# **Other Stuff**

Updated: 5/6/2024



#### **Prices Vary**















# **Other Stuff**

Updated: 5/6/2024

Stock Status Key

RED

Less than 500 pieces left!

YELLOW

Less than 1,000 pieces left!

GREEN

More than 1,000 pieces left!

#### **Prices Vary**