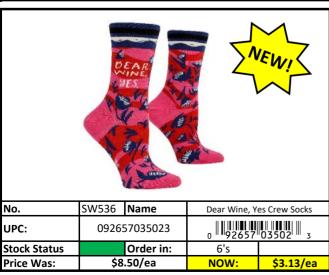

# Spring 2024 Sale List





## **Socks**

Stock Status Key YELLOW
GREEN

Less than 500 pieces left!
Less than 1,000 pieces left!
More than 1,000 pieces left!

















#### **Socks**

Stock Status Key

RED

Less than 500 pieces left!

YELLOW

Less than 1,000 pieces left!

GREEN

More than 1,000 pieces left!

















| Stock Status Key | RED    | Less than 500 pieces left!   |
|------------------|--------|------------------------------|
|                  | YELLOW | Less than 1,000 pieces left! |
|                  | GREEN  | More than 1,000 pieces left! |

















UPC:

Stock Status

Updated: 5/6/2024

# **Socks**

Stock Status Key

Less than 500 pieces left! RED **YELLOW** Less than 1,000 pieces left! **GREEN** More than 1,000 pieces left!





092657032473

Order in:

<del>6's</del>













## **Socks**

Stock Status Key

Less than 500 pieces left! RED **YELLOW** Less than 1,000 pieces left! **GREEN** More than 1,000 pieces