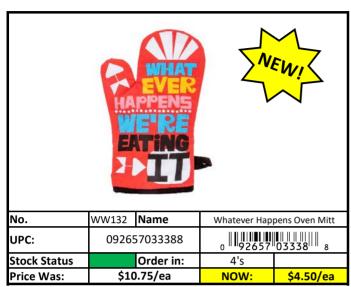

# **Kitchen**

|                  | RED    | Less than 500 pieces left!   |
|------------------|--------|------------------------------|
| Stock Status Key | YELLOW | Less than 1,000 pieces left! |
|                  | GREEN  | More than 1,000 pieces left! |