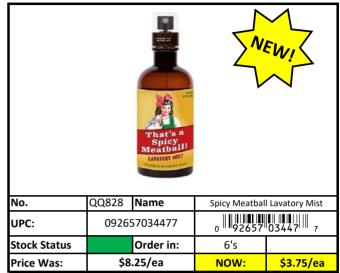

eces left!

| *Printed*    |              |           |                 |                 |
|--------------|--------------|-----------|-----------------|-----------------|
| No.          | WW348        | Name      | They Teach Kind | ness Dish Towel |
| UPC:         | 092657035504 |           | 0               |                 |
| Stock Status |              | Order in: | 6's             |                 |
| Price Was:   | \$8          | .25/ea    | NOW:            | \$3.63/ea       |

| *Woven*      |              |           |                |                 |
|--------------|--------------|-----------|----------------|-----------------|
| No.          | WW619        | Name      | Better Than Co | ffee Dish Towel |
| UPC:         | 092657033494 |           | 0              |                 |
| Stock Status |              | Order in: | 6's            |                 |
| Price Was:   | \$9.         | .75/ea    | NOW:           | \$4.44/ea       |

| · woven ·    |              |           |           |            |
|--------------|--------------|-----------|-----------|------------|
| No.          | WW621        | Name      | Chow Time | Dish Towel |
| UPC:         | 092657034163 |           | 0         |            |
| Stock Status |              | Order in: | 6's       |            |
| Price Was:   | \$9          | .75/ea    | NOW:      | \$4.44/ea  |