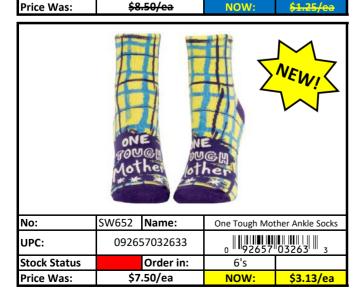

#### **Socks**

Stock Status Key

RED

Less than 500 pieces left!

YELLOW

Less than 1,000 pieces left!

GREEN

More than 1,000 pieces left!

| Stock Status Key | RED    | Less than 500 pieces left!   |
|------------------|--------|------------------------------|
|                  | YELLOW | Less than 1,000 pieces left! |
|                  | GREEN  | More than 1,000 pieces left! |