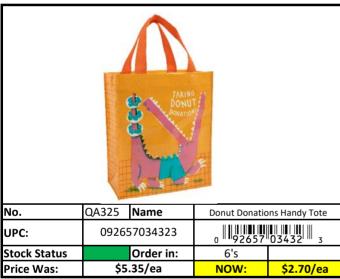

# **Bags**

RED Less than 500 pieces left! Stock Status Key **YELLOW** Less than 1,000 pieces left! GREEN More than 1,000 pieces left!