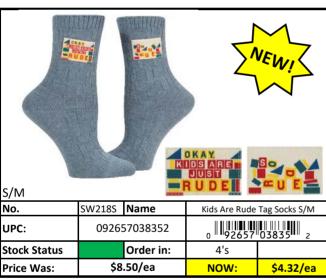

#### **Socks**

Stock Status Key

RED

Less than 500 pieces left!

YELLOW

Less than 1,000 pieces left!

GREEN

More than 1,000 pieces left!