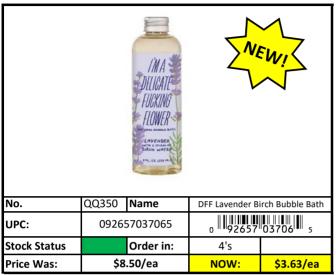

eces left!

| *Printed*    |              |           |                 |                 |
|--------------|--------------|-----------|-----------------|-----------------|
| No.          | WW348        | Name      | They Teach Kind | ness Dish Towel |
| UPC:         | 092657035504 |           | 0               |                 |
| Stock Status |              | Order in: | 6's             |                 |
| Price Was:   | \$8          | .25/ea    | NOW:            | \$3.63/ea       |