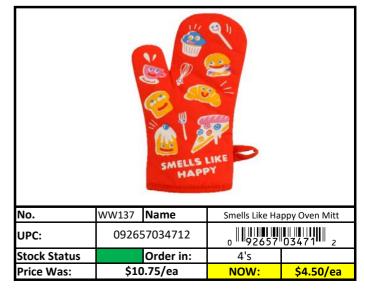

eces left!

| *Printed*    |              |           |                 |                 |
|--------------|--------------|-----------|-----------------|-----------------|
| No.          | WW348        | Name      | They Teach Kind | ness Dish Towel |
| UPC:         | 092657035504 |           | 0               |                 |
| Stock Status |              | Order in: | 6's             |                 |
| Price Was:   | \$8          | .25/ea    | NOW:            | \$3.63/ea       |

| *Woven*      |              |           |                |                 |
|--------------|--------------|-----------|----------------|-----------------|
| No.          | WW619        | Name      | Better Than Co | ffee Dish Towel |
| UPC:         | 092657033494 |           | 0              |                 |
| Stock Status |              | Order in: | 6's            |                 |
| Price Was:   | \$9.         | .75/ea    | NOW:           | \$4.44/ea       |

| · woven ·    |              |           |           |            |
|--------------|--------------|-----------|-----------|------------|
| No.          | WW621        | Name      | Chow Time | Dish Towel |
| UPC:         | 092657034163 |           | 0         |            |
| Stock Status |              | Order in: | 6's       |            |
| Price Was:   | \$9          | .75/ea    | NOW:      | \$4.44/ea  |