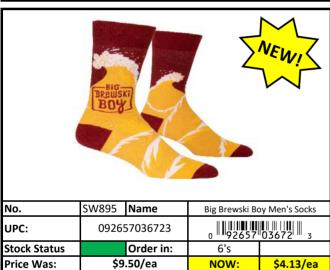

#### **Socks**

Stock Status Key

RED

Less than 500 pieces left!

YELLOW

Less than 1,000 pieces left!

GREEN

More than 1,000 pieces left!

| Stock Status Key | RED    | Less than 500 pieces left!   |
|------------------|--------|------------------------------|
|                  | YELLOW | Less than 1,000 pieces left! |
|                  | GREEN  | More than 1,000 pieces left! |