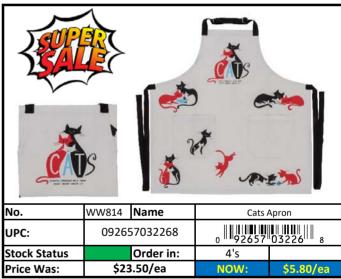

# **Kitchen**

|                  | RED    | Less than 500 pieces left!   |
|------------------|--------|------------------------------|
| Stock Status Key | YELLOW | Less than 1,000 pieces left! |
|                  | GREEN  | More than 1,000 pieces left! |