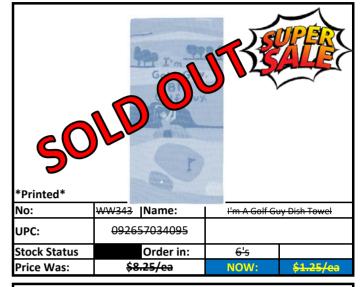

eces left!

| *Printed*    |              |           |                 |                 |
|--------------|--------------|-----------|-----------------|-----------------|
| No.          | WW348        | Name      | They Teach Kind | ness Dish Towel |
| UPC:         | 092657035504 |           | 0               |                 |
| Stock Status |              | Order in: | 6's             |                 |
| Price Was:   | \$8          | .25/ea    | NOW:            | \$3.63/ea       |