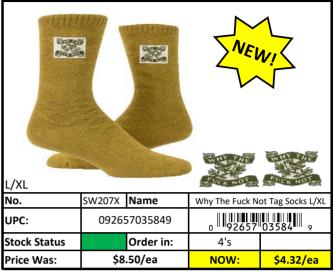

#### **Socks**

Stock Status Key

Stock Status Key

RED

Less than 500 pieces left!

YELLOW

Less than 1,000 pieces left!

GREEN

More than 1,000 pieces left!