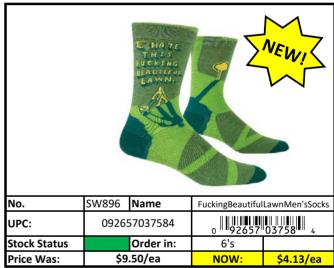

#### **Socks**

Stock Status Key

RED

Less than 500 pieces left!

YELLOW

Less than 1,000 pieces left!

GREEN

More than 1,000 pieces left!