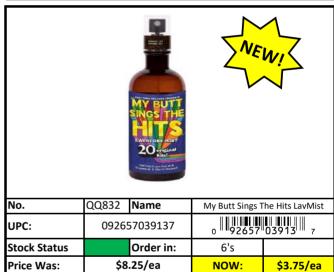

eces left!

| *Printed*    |              |           |                 |                 |
|--------------|--------------|-----------|-----------------|-----------------|
| No.          | WW348        | Name      | They Teach Kind | ness Dish Towel |
| UPC:         | 092657035504 |           | 0               |                 |
| Stock Status |              | Order in: | 6's             |                 |
| Price Was:   | \$8          | .25/ea    | NOW:            | \$3.63/ea       |

| *Woven*      |              |           |                |                 |
|--------------|--------------|-----------|----------------|-----------------|
| No.          | WW619        | Name      | Better Than Co | ffee Dish Towel |
| UPC:         | 092657033494 |           | 0              |                 |
| Stock Status |              | Order in: | 6's            |                 |
| Price Was:   | \$9.         | .75/ea    | NOW:           | \$4.44/ea       |

| · woven ·    |              |           |           |            |
|--------------|--------------|-----------|-----------|------------|
| No.          | WW621        | Name      | Chow Time | Dish Towel |
| UPC:         | 092657034163 |           | 0         |            |
| Stock Status |              | Order in: | 6's       |            |
| Price Was:   | \$9          | .75/ea    | NOW:      | \$4.44/ea  |