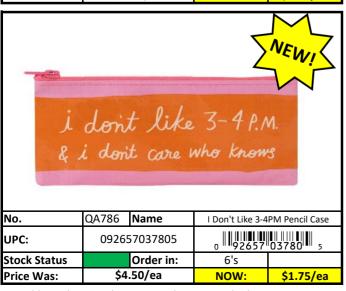

# **Bags**

**Other Stuff** 

Stock Status Key

| RED    | Less than 500 pieces left!   |
|--------|------------------------------|
| YELLOW | Less than 1,000 pieces left! |
| GREEN  | More than 1,000 pieces left! |