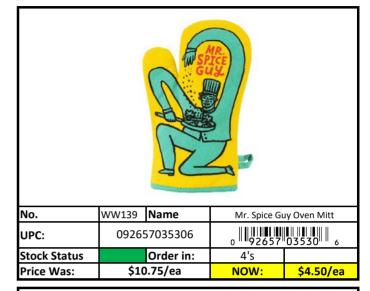

| RED    | Less than 500 pieces left!   |
|------------------|--------|------------------------------|
| Stock Status Key | YELLOW | Less than 1,000 pieces left! |
|                  | GREEN  | More than 1,000 pieces left! |





Updated: 5/6/2024





| Stock Status Key | RED    | Less than 500 pieces left!   |  |
|------------------|--------|------------------------------|--|
|                  | YELLOW | Less than 1,000 pieces left! |  |
|                  | GREEN  | More than 1,000 pieces left! |  |















| Stock Status Key | RED    | Less than 500 pieces left!   |  |
|------------------|--------|------------------------------|--|
|                  | YELLOW | Less than 1,000 pieces left! |  |
|                  | GREEN  | More than 1,000 pieces left! |  |









Updated: 5/6/2024







ale Items Updated: 5/6/2024

# **Kitchen**

|                  | RED    | Less than 500 pieces left!   |
|------------------|--------|------------------------------|
| Stock Status Key | YELLOW | Less than 1,000 pieces left! |
|                  | GREEN  | More than 1,000 pieces left! |















eces left!





| *Printed*    |              |           |                 |                 |
|--------------|--------------|-----------|-----------------|-----------------|
| No.          | WW348        | Name      | They Teach Kind | ness Dish Towel |
| UPC:         | 092657035504 |           | 0               |                 |
| Stock Status |              | Order in: | 6's             |                 |
| Price Was:   | \$8          | .25/ea    | NOW: