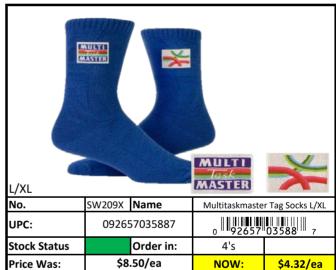

# **Socks**

Stock Status Key

Less than 500 pieces left! RED **YELLOW** Less than 1,000 pieces left! **GREEN** More than 1,000 pieces left!

092657032473

Order in:

<del>6's</del>

## **Socks**

Stock Status Key

Less than 500 pieces left! RED **YELLOW** Less than 1,000 pieces left! **GREEN** More than 1,000 pieces left!