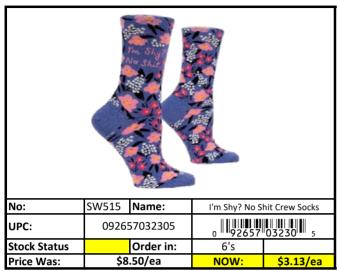

# Spring 2024 Sale List





## **Socks**

Stock Status Key YELLOW
GREEN

Less than 500 pieces left!
Less than 1,000 pieces left!
More than 1,000 pieces left!

















#### **Socks**

Stock Status Key

RED

Less than 500 pieces left!

YELLOW

Less than 1,000 pieces left!

GREEN

More than 1,000 pieces left!

















| Stock Status Key | RED    | Less than 500 pieces left!   |
|------------------|--------|------------------------------|
|                  | YELLOW | Less than 1,000 pieces left! |
|                  | GREEN  | More than 1,000 pieces left! |

















UPC:

Stock Status

Updated: 5/6/2024

# **Socks**

Stock Status Key

Less than 500 pieces left! RED **YELLOW** Less than 1,000 pieces left! **GREEN** More than 1,000 pieces left!





092657032473

Order in:

<del>6's</del>













## **Socks**

Stock Status Key

Less than 500 pieces left! RED **YELLOW** Less than 1,000 pieces left! **GREEN** More than 1,000 pieces left!

















#### **Socks**

Stock Status Key

Stock Status Key

RED

Less than 500 pieces left!

YELLOW

Less than 1,000 pieces left!

GREEN

More than 1,000 pieces left!

















#### **Socks**

Stock Status Key

| RED    | Less than 500 pieces left!   |
|--------|------------------------------|
| YELLOW | Less than 1,000 pieces left! |
| GREEN  | More than 1,000 pieces left! |