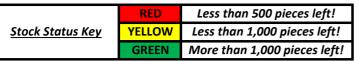

#### **Socks**

Stock Status Key

RED

Less than 500 pieces left!

YELLOW

Less than 1,000 pieces left!

GREEN

More than 1,000 pieces left!

| Stock Status Key | RED    | Less than 500 pieces left!   |
|------------------|--------|------------------------------|
|                  | YELLOW | Less than 1,000 pieces left! |
|                  | GREEN  | More than 1,000 pieces left! |