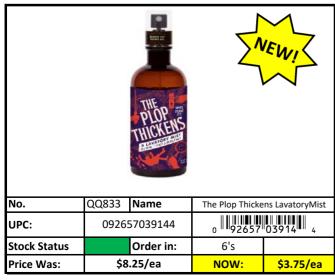

eces left!

| *Printed*    |              |           |                 |                 |
|--------------|--------------|-----------|-----------------|-----------------|
| No.          | WW348        | Name      | They Teach Kind | ness Dish Towel |
| UPC:         | 092657035504 |           | 0               |                 |
| Stock Status |              | Order in: | 6's             |                 |
| Price Was:   | \$8          | .25/ea    | NOW:            | \$3.63/ea       |

| *Woven*      |              |           |                |                 |
|--------------|--------------|-----------|----------------|-----------------|
| No.          | WW619        | Name      | Better Than Co | ffee Dish Towel |
| UPC:         | 092657033494 |           | 0              |                 |
| Stock Status |              | Order in: | 6's            |                 |
| Price Was:   | \$9.         | .75/ea    | NOW:           | \$4.44/ea       |

| · woven ·    |              |           |           |            |
|--------------|--------------|-----------|-----------|------------|
| No.          | WW621        | Name      | Chow Time | Dish Towel |
| UPC:         | 092657034163 |           | 0         |            |
| Stock Status |              | Order in: | 6's       |            |
| Price Was:   | \$9          | .75/ea    | NOW:      | \$4.44/ea  |