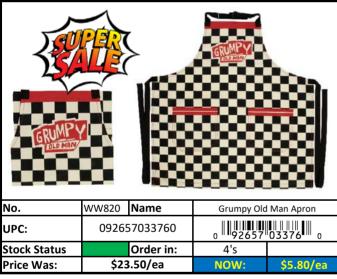

# **Kitchen**

|                  | RED    | Less than 500 pieces left!   |
|------------------|--------|------------------------------|
| Stock Status Key | YELLOW | Less than 1,000 pieces left! |
|                  | GREEN  | More than 1,000 pieces left! |