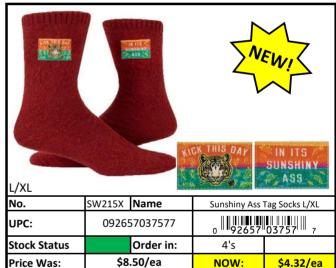

## **Socks**

Stock Status Key YELLOW
GREEN

Less than 500 pieces left!
Less than 1,000 pieces left!
More than 1,000 pieces left!

#### **Socks**

Stock Status Key

RED

Less than 500 pieces left!

YELLOW

Less than 1,000 pieces left!

GREEN

More than 1,000 pieces left!

| Stock Status Key | RED    | Less than 500 pieces left!   |
|------------------|--------|------------------------------|
|                  | YELLOW | Less than 1,000 pieces left! |
|                  | GREEN  | More than 1,000 pieces left! |