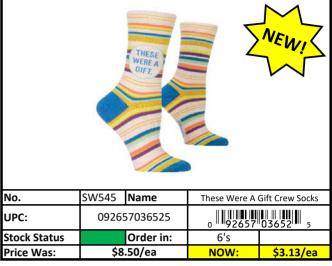

#### **Socks**

Stock Status Key

| RED    | Less than 500 pieces left!   |
|--------|------------------------------|
| YELLOW | Less than 1,000 pieces left! |
| GREEN  | More than 1,000 pieces left! |

le Items Updated: 5/6/2024