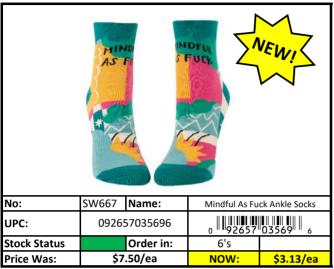

#### **Socks**

Stock Status Key

| RED    | Less than 500 pieces left!   |
|--------|------------------------------|
| YELLOW | Less than 1,000 pieces left! |
| GREEN  | More than 1,000 pieces left! |

le Items Updated: 5/6/2024