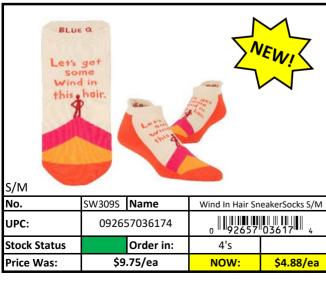

#### **Socks**

Stock Status Key

RED

Less than 500 pieces left!

YELLOW

Less than 1,000 pieces left!

GREEN

More than 1,000 pieces left!