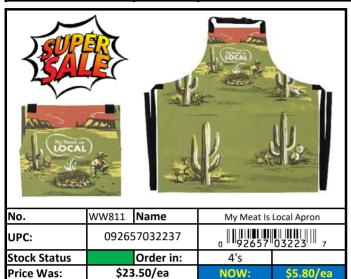

RED    | Less than 500 pieces left!   |
|------------------|--------|------------------------------|
|                  | YELLOW | Less than 1,000 pieces left! |
|                  | GREEN  | More than 1,000 pieces left! |



| · woven ·    |              |           |           |            |
|--------------|--------------|-----------|-----------|------------|
| No.          | WW621        | Name      | Chow Time | Dish Towel |
| UPC:         | 092657034163 |           | 0         |            |
| Stock Status |              | Order in: | 6's       |            |
| Price Was:   | \$9          | .75/ea    | NOW:      | \$4.44/ea  |







Updated: 5/6/2024









Stock Status Key

RED

Less than 500 pieces left!

YELLOW

Less than 1,000 pieces left!

GREEN

More than 1,000 pieces left!



































# **Bags**



















RED Less than 500 pieces left! Stock Status Key **YELLOW** Less than 1,000 pieces left! GREEN More than 1,000 pieces left!















# **Bags**

















le Items Updated: 5/6/2024

# **Bags**



















**Other Stuff** 

Stock Status Key

| RED    | Less than 500 pieces left!   |
|--------|------------------------------|
| YELLOW | Less than 1,000 pieces left! |
| GREEN  | More than 1,000 pieces left! |

#### **Prices Vary**





















# **Other Stuff**

Updated: 5/6/2024



#### **Prices Vary**















# **Other Stuff**

Updated: 5/6/2024

Stock Status Key

RED

Less than 500 pieces left!

YELLOW

Less than 1,000 pieces left!

GREEN

More than 1,000 pieces left!

#### **Prices Vary**