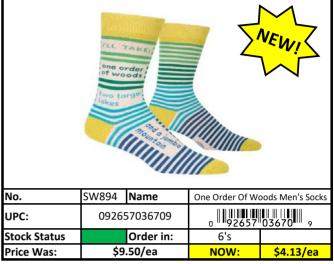

#### **Socks**

Stock Status Key

RED

Less than 500 pieces left!

YELLOW

Less than 1,000 pieces left!

GREEN

More than 1,000 pieces left!