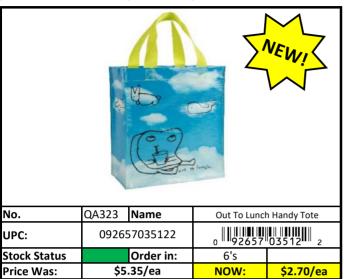

# **Bags**

RED Less than 500 pieces left! Stock Status Key **YELLOW** Less than 1,000 pieces left! GREEN More than 1,000 pieces left!