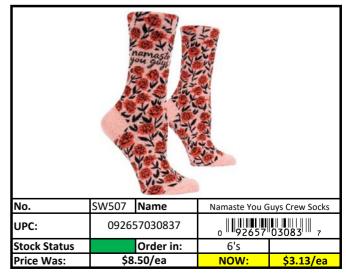

# Spring 2024 Sale List





## **Socks**

Stock Status Key YELLOW
GREEN

Less than 500 pieces left!
Less than 1,000 pieces left!
More than 1,000 pieces left!

















#### **Socks**

Stock Status Key

RED

Less than 500 pieces left!

YELLOW

Less than 1,000 pieces left!

GREEN

More than 1,000 pieces left!

















| Stock Status Key | RED    | Less than 500 pieces left!   |
|------------------|--------|------------------------------|
|                  | YELLOW | Less than 1,000 pieces left! |
|                  | GREEN  | More than 1,000 pieces left! |

















UPC:

Stock Status

Updated: 5/6/2024

# **Socks**

Stock Status Key

Less than 500 pieces left! RED **YELLOW** Less than 1,000 pieces left! **GREEN** More than 1,000 pieces left!





092657032473

Order in:

<del>6's</del>













## **Socks**

Stock Status Key

Less than 500 pieces left! RED **YELLOW** Less than 1,000 pieces left! **GREEN** More than 1,000 pieces left!

















#### **Socks**

Stock Status Key

Stock Status Key

RED

Less than 500 pieces left!

YELLOW

Less than 1,000 pieces left!

GREEN

More t