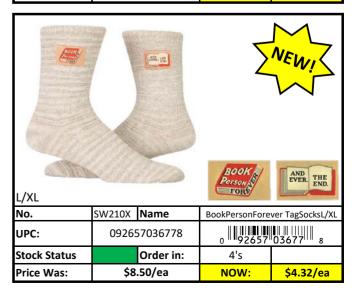

**Socks** 

Stock Status Key

RED Less than 500 pieces left!
YELLOW Less than 1,000 pieces left!
GREEN More than 1,000 pieces left!