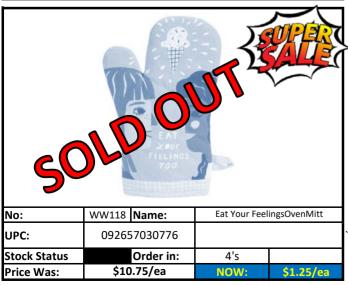

| RED    | Less than 500 pieces left!   |
|------------------|--------|------------------------------|
| Stock Status Key | YELLOW | Less than 1,000 pieces left! |
|                  | GREEN  | More than 1,000 pieces left! |





Updated: 5/6/2024





| Stock Status Key | RED    | Less than 500 pieces left!   |  |
|------------------|--------|------------------------------|--|
|                  | YELLOW | Less than 1,000 pieces left! |  |
|                  | GREEN  | More than 1,000 pieces left! |  |















| Stock Status Key | RED    | Less than 500 pieces left!   |  |
|------------------|--------|------------------------------|--|
|                  | YELLOW | Less than 1,000 pieces left! |  |
|                  | GREEN  | More than 1,000 pieces left! |  |









Updated: 5/6/2024







ale Items Updated: 5/6/2024

# **Kitchen**

|                  | RED    | Less than 500 pieces left!   |
|------------------|--------|------------------------------|
| Stock Status Key | YELLOW | Less than 1,000 pieces left! |
|                  | GREEN  | More than 1,000 pieces left! |















eces left!





| *Printed*    |              |           |                 |                 |
|--------------|--------------|-----------|-----------------|-----------------|
| No.          | WW348        | Name      | They Teach Kind | ness Dish Towel |
| UPC:         | 092657035504 |           | 0               |                 |
| Stock Status |              | Order in: | 6's             |                 |
| Price Was:   | \$8          | .25/ea    | NOW: