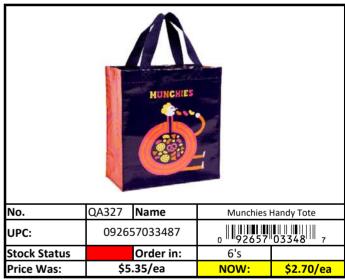

# **Bags**

RED Less than 500 pieces left! Stock Status Key **YELLOW** Less than 1,000 pieces left! GREEN More than 1,000 pieces left!

# **Bags**

**Other Stuff** 

Stock Status Key

| RED    | Less than 500 pieces left!   |
|--------|------------------------------|
| YELLOW | Less than 1,000 pieces left! |
| GREEN  | More than 1,000 pieces left! |