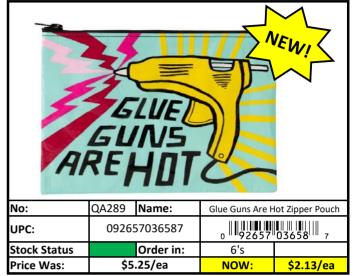

# **Bags**

RED Less than 500 pieces left! Stock Status Key **YELLOW** Less than 1,000 pieces left! GREEN More than 1,000 pieces left!

# **Bags**

**Other Stuff** 

Stock Status Key

| RED    | Less than 500 pieces left!   |
|--------|------------------------------|
| YELLOW | Less than 1,000 pieces left! |
| GREEN  | More than 1,000 pieces left! |