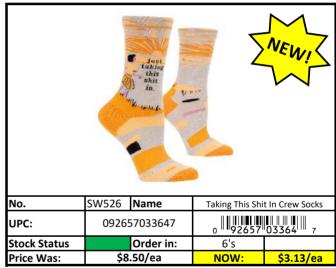

# Spring 2024 Sale List





## **Socks**

Stock Status Key YELLOW
GREEN

Less than 500 pieces left!
Less than 1,000 pieces left!
More than 1,000 pieces left!

















#### **Socks**

Stock Status Key

RED

Less than 500 pieces left!

YELLOW

Less than 1,000 pieces left!

GREEN

More than 1,000 pieces left!

















| Stock Status Key | RED    | Less than 500 pieces left!   |
|------------------|--------|------------------------------|
|                  | YELLOW | Less than 1,000 pieces left! |
|                  | GREEN  | More than 1,000 pieces left! |

















UPC:

Stock Status

Updated: 5/6/2024

# **Socks**

Stock Status Key

Less than 500 pieces left! RED **YELLOW** Less than 1,000 pieces left! **GREEN** More than 1,000 pieces left!





092657032473

Order in:

<del>6's</del>













## **Socks**

Stock Status Key

Less than 500 pieces left! RED **YELLOW** Less than 1,000 pieces left! **GREEN** More than 1,000 piec