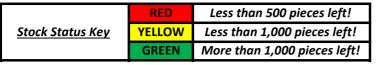

| Stock Status Key | RED    | Less than 500 pieces left!   |
|------------------|--------|------------------------------|
|                  | YELLOW | Less than 1,000 pieces left! |
|                  | GREEN  | More than 1,000 pieces left! |