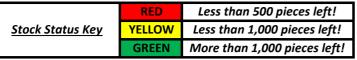

#### **Socks**

Stock Status Key

RED

Less than 500 pieces left!

YELLOW

Less than 1,000 pieces left!

GREEN

More than 1,000 pieces left!

| Stock Status Key | RED    | Less than 500 pieces left!   |
|------------------|--------|------------------------------|
|                  | YELLOW | Less than 1,000 pieces left! |
|                  | GREEN  | More than 1,000 pieces left! |