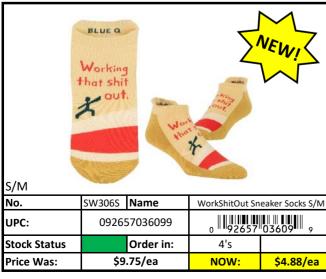

# **Socks**

Stock Status Key

Less than 500 pieces left! RED **YELLOW** Less than 1,000 pieces left! **GREEN** More than 1,000 pieces left!

092657032473

Order in:

<del>6's</del>

## **Socks**

Stock Status Key

Less than 500 pieces left! RED **YELLOW** Less than 1,000 pieces left! **GREEN** More than 1,000 pieces left!