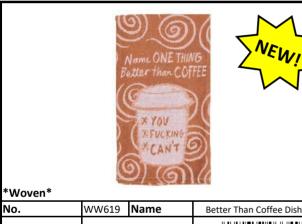

| *Woven*      |              |           |                |                 |
|--------------|--------------|-----------|----------------|-----------------|
| No.          | WW619        | Name      | Better Than Co | ffee Dish Towel |
| UPC:         | 092657033494 |           | 0              |                 |
| Stock Status |              | Order in: | 6's            |                 |
| Price Was:   | \$9.         | .75/ea    | NOW:           | \$4.44/ea       |