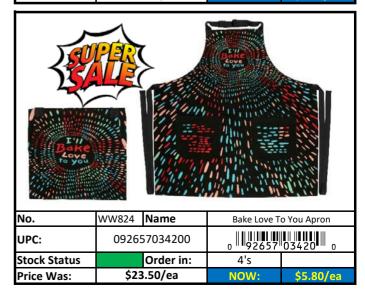

s left!   |
|------------------|--------|------------------------------|
|                  | YELLOW | Less than 1,000 pieces left! |
|                  | GREEN  | More than 1,000 pieces left! |



| · woven ·    |              |           |           |            |
|--------------|--------------|-----------|-----------|------------|
| No.          | WW621        | Name      | Chow Time | Dish Towel |
| UPC:         | 092657034163 |           | 0         |            |
| Stock Status |              | Order in: | 6's       |            |
| Price Was:   | \$9          | .75/ea    | NOW:      | \$4.44/ea  |







Updated: 5/6/2024









Stock Status Key

RED

Less than 500 pieces left!

YELLOW

Less than 1,000 pieces left!

GREEN

More than 1,000 pieces left!



































# **Bags**



















RED Less than 500 pieces left! Stock Status Key **YELLOW** Less than 1,000 pieces left! GREEN More than 1,000 pieces left!















# **Bags**

















le Items Updated: 5/6/2024

# **Bags**



















**Other Stuff** 

Stock Status Key

| RED    | Less than 500 pieces left!   |
|--------|------------------------------|
| YELLOW | Less than 1,000 pieces left! |
| GREEN  | More than 1,000 pieces left! |

#### **Prices Vary**





















# **Other Stuff**

Updated: 5/6/2024



#### **Prices Vary**















# **Other Stuff**

Updated: 5/6/2024

Stock Status Key

RED

Less than 500 pieces left!

YELLOW

Less than 1,000 pieces left!

GREEN

More than 1,000 pieces left!

#### **Prices Vary**