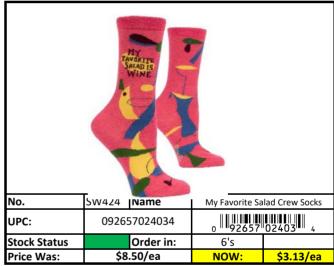

# Spring 2024 Sale List





## **Socks**

Stock Status Key YELLOW
GREEN

Less than 500 pieces left!
Less than 1,000 pieces left!
More than 1,000 pieces left!

















#### **Socks**

Stock Status Key

RED

Less than 500 pieces left!

YELLOW

Less than 1,000 pieces left!

GREEN

More than 1,000 pieces left!

















| Stock Status Key | RED    | Less than 500 pieces left!   |
|------------------|--------|------------------------------|
|                  | YELLOW | Less than 1,000 pieces left! |
|                  | GREEN  | More than 1,000 pieces left! |

















UPC:

Stock Status

Updated: 5/6/2024

# **Socks**

Stock Status Key

Less than 500 pieces left! RED **YELLOW** Less than 1,000 pieces left! **GREEN** More than 1,000 pieces left!





092657032473

Order in:

<del>6's</del>













## **Socks**

Stock Status Key

Less than 500 pieces left! RED **YELLOW** Less than 1,000 pieces left! **GREEN** More than 1,000 pieces left!

















#### **Socks**

Stock Status Key

Stock Status Key

RED

Less than 500 pieces left!

YELLOW

Less than 1,000 pieces left!

GREEN

More