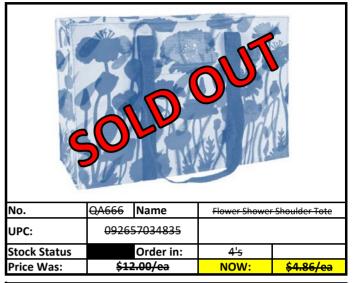

# **Bags**

RED Less than 500 pieces left! Stock Status Key **YELLOW** Less than 1,000 pieces left! GREEN More than 1,000 pieces left!

# **Bags**

**Other Stuff** 

Stock Status Key

| RED    | Less than 500 pieces left!   |
|--------|------------------------------|
| YELLOW | Less than 1,000 pieces left! |
| GREEN  | More than 1,000 pieces left! |