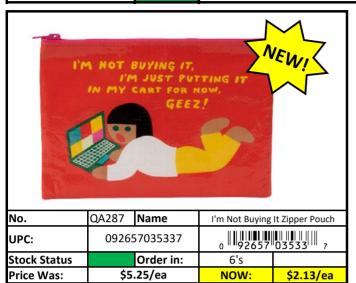

| More than 1,000 pieces left! |



| · woven ·    |              |           |           |            |
|--------------|--------------|-----------|-----------|------------|
| No.          | WW621        | Name      | Chow Time | Dish Towel |
| UPC:         | 092657034163 |           | 0         |            |
| Stock Status |              | Order in: | 6's       |            |
| Price Was:   | \$9          | .75/ea    | NOW:      | \$4.44/ea  |







Updated: 5/6/2024









Stock Status Key

RED

Less than 500 pieces left!

YELLOW

Less than 1,000 pieces left!

GREEN

More than 1,000 pieces left!



































# **Bags**



















RED Less than 500 pieces left! Stock Status Key **YELLOW** Less than 1,000 pieces left! GREEN More than 1,000 pieces left!















# **Bags**

















le Items Updated: 5/6/2024

# **Bags**



















**Other Stuff** 

Stock Status Key

| RED    | Less than 500 pieces left!   |
|--------|------------------------------|
| YELLOW | Less than 1,000 pieces left! |
| GREEN  | More than 1,000 pieces left! |

#### **Prices Vary**





















# **Other Stuff**

Updated: 5/6/2024



#### **Prices Vary**















# **Other Stuff**

Updated: 5/6/2024

Stock Status Key

RED

Less than 500 pieces left!

YELLOW

Less than 1,000 pieces left!

GREEN

More than 1,000 pieces left!

#### **Prices Vary**