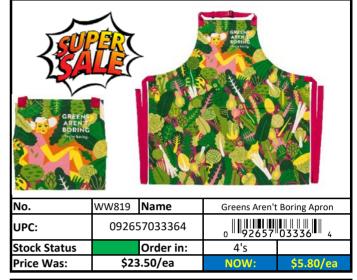

# **Kitchen**

|                  | RED    | Less than 500 pieces left!   |
|------------------|--------|------------------------------|
| Stock Status Key | YELLOW | Less than 1,000 pieces left! |
|                  | GREEN  | More than 1,000 pieces left! |