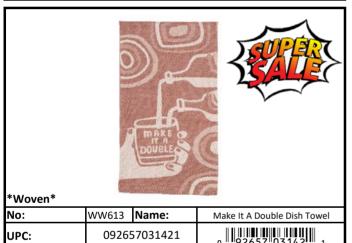

| *Woven*      |              |           |                |                 |
|--------------|--------------|-----------|----------------|-----------------|
| No.          | WW619        | Name      | Better Than Co | ffee Dish Towel |
| UPC:         | 092657033494 |           | 0              |                 |
| Stock Status |              | Order in: | 6's            |                 |
| Price Was:   | \$9.         | .75/ea    | NOW:           | \$4.44/ea       |