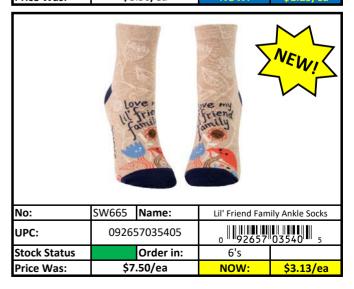

#### **Socks**

Stock Status Key

Stock Status Key

RED

Less than 500 pieces left!

YELLOW

Less than 1,000 pieces left!

GREEN

More than 1,000 pieces left!