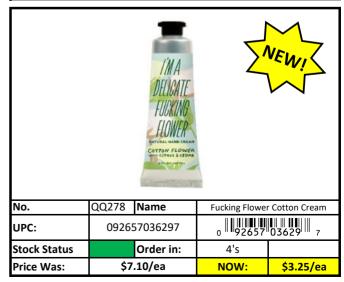

eces left!

| *Printed*    |              |           |                 |                 |
|--------------|--------------|-----------|-----------------|-----------------|
| No.          | WW348        | Name      | They Teach Kind | ness Dish Towel |
| UPC:         | 092657035504 |           | 0               |                 |
| Stock Status |              | Order in: | 6's             |                 |
| Price Was:   | \$8          | .25/ea    | NOW:            | \$3.63/ea       |