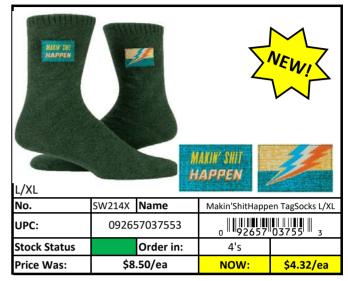

## **Socks**

Stock Status Key YELLOW
GREEN

Less than 500 pieces left!
Less than 1,000 pieces left!
More than 1,000 pieces left!

#### **Socks**

Stock Status Key

RED

Less than 500 pieces left!

YELLOW

Less than 1,000 pieces left!

GREEN

More than 1,000 pieces left!

| Stock Status Key | RED    | Less than 500 pieces left!   |
|------------------|--------|------------------------------|
|                  | YELLOW | Less than 1,000 pieces left! |
|                  | GREEN  | More than 1,000 pieces left! |