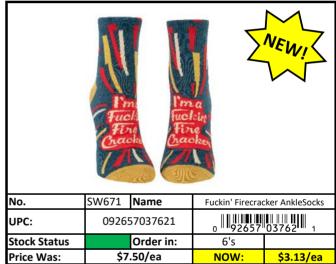

# **Socks**

Less than 500 pieces left! RED Stock Status Key **YELLOW** Less than 1,000 pieces left! **GREEN** More than 1,000 pieces left!

| Stock Status Key | RED    | Less than 500 pieces left!   |
|------------------|--------|------------------------------|
|                  | YELLOW | Less than 1,000 pieces left! |
|                  | GREEN  | More than 1,000 pieces left! |