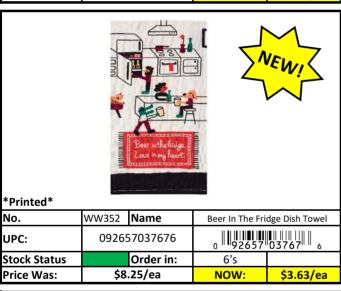

# Updated: 4/19/2024 Kitchen

RED Less than 500 pieces left! Stock Status Key **YELLOW** Less than 1,000 pieces left! **GREEN** More than 1,000 pieces left!

| No. WW621 Name        | Chow Time Dish Towel | Chow Time Dish Towel |  |
|-----------------------|----------------------|----------------------|--|
| <b>UPC:</b> 092657034 | .63 0                | 0                    |  |
| Stock Status Orde     | <b>in</b> : 6's      |                      |  |
| Price Was: \$9.75/ea  | NOW: \$4.44/ea       |                      |  |