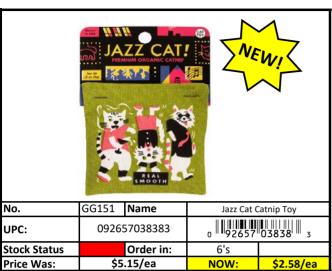

### **Other Stuff**

Stock Status Key

| RED | Less than 500 pieces left! |
| YELLOW | Less than 1,000 pieces left! |
| GREEN | More than 1,000 pieces left!