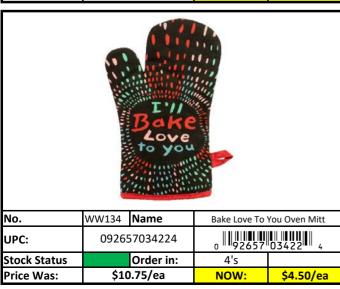

#### Kitchen

| Stock Status Key | RED    | Less than 500 pieces left!   |  |  |
|------------------|--------|------------------------------|--|--|
|                  | YELLOW | Less than 1,000 pieces left! |  |  |
|                  | GREEN  | More than 1,000 pieces left! |  |  |