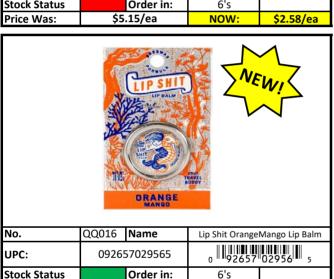

### **Other Stuff**

Stock Status Key

| RED | Less than 500 pieces left! |
| YELLOW | Less than 1,000 pieces left! |
| GREEN | More than 1,000 pieces left!