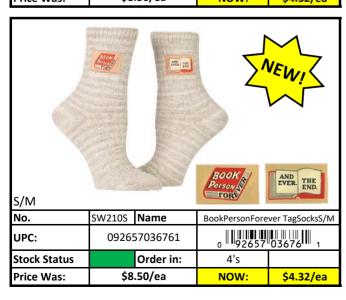

ft! |

















#### **Socks**

Stock Status Key

RED Less than 500 pieces left!
YELLOW Less than 1,000 pieces left!
GREEN More than 1,000 pieces left!

















#### **Socks**

Stock Status Key

RED

Less than 500 pieces left!

YELLOW

Less than 1,000 pieces left!

GREEN

More than 1,000 pieces left!

















# Sale Items Updated: 4/19/2024

| Stock Status Key | RED    | Less than 500 pieces left!   |  |  |
|------------------|--------|------------------------------|--|--|
|                  | YELLOW | Less than 1,000 pieces left! |  |  |
|                  | GREEN  | More than 1,000 pieces left! |  |  |

















#### **Socks**

Less than 500 pieces left! RED Stock Status Key **YELLOW** Less than 1,000 pieces left! **GREEN** More than 1,000 pieces left!







































































| Stock Status Key | RED    | Less than 500 pieces left!   |  |
|------------------|--------|------------------------------|--|
|                  | YELLOW | Less than 1,000 pieces left! |  |
|                  | GREEN  | More than 1,000 pieces left! |  |

















































2024 Sale Items Updated: 4/19/2024



| Stock Status Key | RED    | Less than 500 pieces left!   |
|------------------|--------|------------------------------|
|                  | YELLOW | Less than 1,000 pieces left! |
|                  | GREEN  | More than 1,000 pieces left! |







ale Items Updated: 4/19/2024

#### Kitchen

| Stock Status Key | RED    | Less than 500 pieces left!   |  |  |
|------------------|--------|