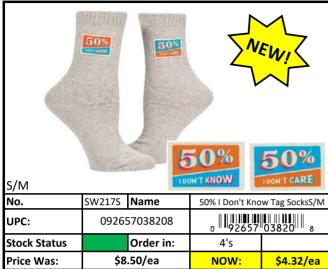

# **Socks**

Less than 500 pieces left! RED Stock Status Key **YELLOW** Less than 1,000 pieces left! **GREEN** More than 1,000 pieces left!

| Stock Status Key | RED    | Less than 500 pieces left!   |
|------------------|--------|------------------------------|
|                  | YELLOW | Less than 1,000 pieces left! |
|                  | GREEN  | More than 1,000 pieces left! |