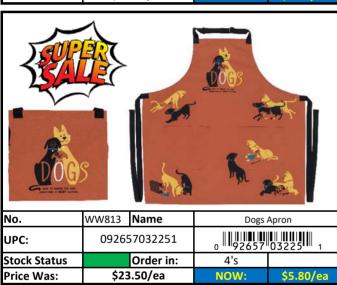

| NOW:                           | \$4.44/ea |



Price Was:

\$9.75/ea

NOW:

\$4.44/ea



# Updated: 4/19/2024 Kitchen

RED Less than 500 pieces left! Stock Status Key **YELLOW** Less than 1,000 pieces left! **GREEN** More than 1,000 pieces left!



| No. WW621 Name        | Chow Time Dish Towel | Chow Time Dish Towel |  |
|-----------------------|----------------------|----------------------|--|
| <b>UPC:</b> 092657034 | .63 0                | 0                    |  |
| Stock Status Orde     | <b>in</b> : 6's      |                      |  |
| Price Was: \$9.75/ea  | NOW: \$4.44/ea       |                      |  |













# Updated: 4/19/2024 Kitchen

Less than 500 pieces left! RED Stock Status Key **YELLOW** Less than 1,000 pieces left! **GREEN** More than 1,000 pieces left!















Stock Status Key

RED

Less than 500 pieces left!

YELLOW

Less than 1,000 pieces left!

GREEN

More than 1,000 pieces left!









Updated: 4/19/2024







# **Bags**

| Stock Status Key | RED    | Less than 500 pieces left!   |  |
|------------------|--------|------------------------------|--|
|                  | YELLOW | Less than 1,000 pieces left! |  |
|                  | GREEN  | More than 1,000 pieces left! |  |









Updated: 4/19/2024







# Updated: 4/19/2024 **Bags**

RED Less than 500 pieces left! Stock Status Key **YELLOW** Less than 1,000 pieces left! **GREEN** More than 1,000 pieces left!

















le Items Updated: 4/19/2024

# **Bags**

| Stock Status Key | RED    | Less than 500 pieces left!   |  |
|------------------|--------|----------------