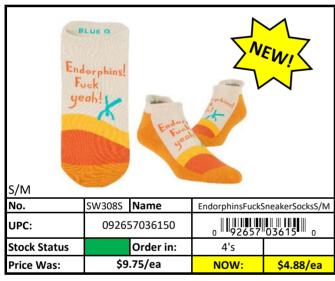

#### **Socks**

Stock Status Key

RED
Less than 500 pieces left!

YELLOW
Less than 1,000 pieces left!

GREEN
More than 1,000 pieces left!