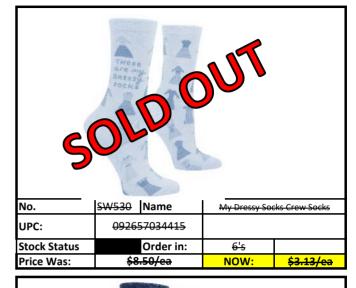

#### **Socks**

Stock Status Key **YELLOW** 

Less than 500 pieces left! RED Less than 1,000 pieces left! **GREEN** More than 1,000 pieces left!

092657032473

Order in:

<del>6's</del>