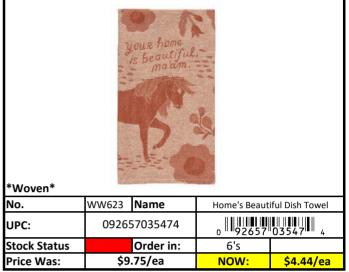

03751 5                |           |
| Stock Status |              | Order in: | 6's                            |           |
| Price Was:   | \$9.75/ea    |           | NOW:                           | \$4.44/ea |



Price Was:

\$9.75/ea

NOW:

\$4.44/ea



# Updated: 4/19/2024 Kitchen

RED Less than 500 pieces left! Stock Status Key **YELLOW** Less than 1,000 pieces left! **GREEN** More than 1,000 pieces left!



| No. WW621 Name        | Chow Time Dish Towel | Chow Time Dish Towel |  |
|-----------------------|----------------------|----------------------|--|
| <b>UPC:</b> 092657034 | .63 0                | 0                    |  |
| Stock Status Orde     | <b>in</b> : 6's      |                      |  |
| Price Was: \$9.75/ea  | NOW: \$4.44/ea       |                      |  |













# Updated: 4/19/2024 Kitchen

Less than 500 pieces left! RED Stock Status Key **YELLOW** Less than 1,000 pieces left! **GREEN** More than 1,000 pieces left!















Stock Status Key

RED

Less than 500 pieces left!

YELLOW

Less than 1,000 pieces left!

GREEN

More than 1,000 pieces left!









Updated: 4/19/2024







# **Bags**

| Stock Status Key | RED    | Less than 500 pieces left!   |  |
|------------------|--------|------------------------------|--|
|                  | YELLOW | Less than 1,000 pieces left! |  |
|                  | GREEN  | More than 1,000 pieces left! |  |









Updated: 4/19/2024







# Updated: 4/19/2024 **Bags**

RED Less than 500 pieces left! Stock Status Key **YELLOW** Less than 1,000 pieces left! **GREEN** More than 1,000 pieces left!