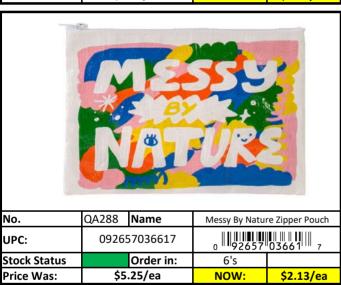

# **Bags**

| Stock Status Key | RED    | Less than 500 pieces left!   |  |
|------------------|--------|------------------------------|--|
|                  | YELLOW | Less than 1,000 pieces left! |  |
|                  | GREEN  | More than 1,000 pieces left! |  |

Updated: 4/19/2024