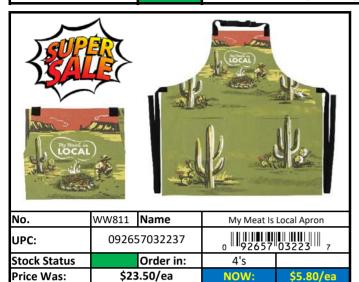

| NOW:                           | \$4.44/ea |



Price Was:

\$9.75/ea

NOW:

\$4.44/ea



# Updated: 4/19/2024 Kitchen

RED Less than 500 pieces left! Stock Status Key **YELLOW** Less than 1,000 pieces left! **GREEN** More than 1,000 pieces left!



| No. WW621 Name        | Chow Time Dish Towel | Chow Time Dish Towel |  |
|-----------------------|----------------------|----------------------|--|
| <b>UPC:</b> 092657034 | .63 0                | 0                    |  |
| Stock Status Orde     | <b>in</b> : 6's      |                      |  |
| Price Was: \$9.75/ea  | NOW: \$4.44/ea       |                      |  |













# Updated: 4/19/2024 Kitchen

Less than 500 pieces left! RED Stock Status Key **YELLOW** Less than 1,000 pieces left! **GREEN** More than 1,000 pieces left!















Stock Status Key

RED

Less than 500 pieces left!

YELLOW

Less than 1,000 pieces left!

GREEN

More than 1,000 pieces left!









Updated: 4/19/2024







# **Bags**

| Stock Status Key | RED    | Less than 500 pieces left!   |  |
|------------------|--------|------------------------------|--|
|                  | YELLOW | Less than 1,000 pieces left! |  |
|                  | GREEN  | More than 1,000 pieces left! |  |









Updated: 4/19/2024







# Updated: 4/19/2024 **Bags**

RED Less than 500 pieces left! Stock Status Key **YELLOW** Less than 1,000 pieces left! **GREEN** More than 1,000 pieces left!

















le Items Updated: 4/19/2024

# **Bags**

| Stock Status Key | RED    | Less than 500 pieces left!   |  |
|------------------|--------|--------------