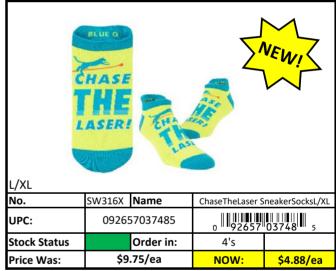

# **Socks**

Less than 500 pieces left! RED Stock Status Key **YELLOW** Less than 1,000 pieces left! **GREEN** More than 1,000 pieces left!

| Stock Status Key | RED    | Less than 500 pieces left!   |
|------------------|--------|------------------------------|
|                  | YELLOW | Less than 1,000 pieces left! |
|                  | GREEN  | More than 1,000 pieces left! |