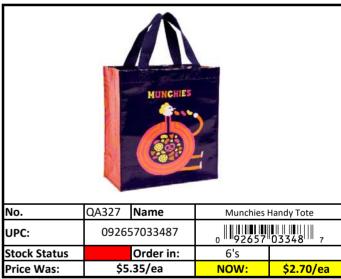

# **Bags**

| Stock Status Key | RED    | Less than 500 pieces left!   |  |
|------------------|--------|------------------------------|--|
|                  | YELLOW | Less than 1,000 pieces left! |  |
|                  | GREEN  | More than 1,000 pieces left! |  |