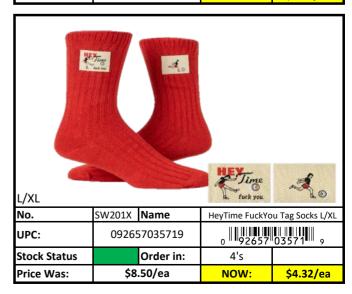

#### **Socks**

Stock Status Key

| RED    | Less than 500 pieces left!   |
|--------|------------------------------|
| YELLOW | Less than 1,000 pieces left! |
| GREEN  | More than 1,000 pieces left! |