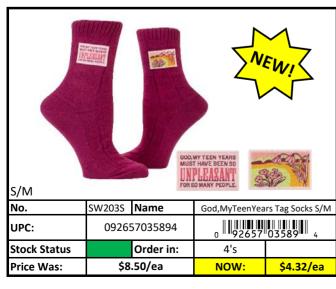

------------------------|
| YELLOW | Less than 1,000 pieces left! |
| GREEN  | More than 1,000 pieces left! |

















#### **Socks**

Stock Status Key

RED
Less than 500 pieces left!

YELLOW
Less than 1,000 pieces left!

GREEN
More than 1,000 pieces left!

















#### **Socks**

Stock Status Key

| RED    | Less than 500 pieces left!   |
|--------|------------------------------|
| YELLOW | Less than 1,000 pieces left! |
| GREEN  | More than 1,000 pieces left! |

















#### **Socks**

Stock Status Key

RED Less than 500 pieces left!
YELLOW Less than 1,000 pieces left!
GREEN More than 1,000 pieces left!

















#### **Socks**

Stock Status Key

RED

Less than 500 pieces left!

YELLOW

Less than 1,000 pieces left!

GREEN

More than 1,000 pieces left!

















# Sale Items Updated: 4/19/2024

| Stock Status Key | RED    | Less than 500 pieces left!   |  |  |
|------------------|--------|------------------------------|--|--|
|                  | YELLOW | Less than 1,000 pieces left! |  |  |
|                  | GREEN  | More than 1,000 pieces left! |  |  |

















#### **Socks**

Less than 500 pieces left! RED Stock Status Key **YELLOW** Less than 1,000 pieces left! **GREEN** More than 1,000 pieces left!







































































| Stock Status Key | RED    | Less than 500 pieces left!   |  |
|------------------|--------|------------------------------|--|
|                  | YELLOW | Less than 1,000 pieces left! |  |
|                  | GREEN  | More than 1,000 pieces left! |  |