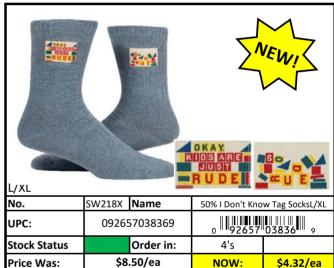

#### **Socks**

Stock Status Key **YELLOW** 

Less than 500 pieces left! RED Less than 1,000 pieces left! **GREEN** More than 1,000 pieces left!

092657032473

Order in:

<del>6's</del>