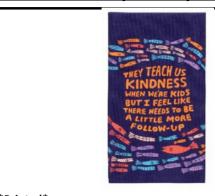

Updated: 4/19/2024

RED Less than 500 pieces left! Stock Status Key **YELLOW** Less than 1,000 pieces left! **GREEN** More than 1,000 pieces left!

| ı | *Printed* |
|---|-----------|
| ı | No        |

| No.          | WW348 Name   |           | They Teach Kindness Dish Towel |           |
|--------------|--------------|-----------|--------------------------------|-----------|
| UPC:         | 092657035504 |           | 0 92657 03550 4                |           |
| Stock Status |              | Order in: | 6's                            |           |
| Price Was:   | \$8.25/ea    |           | NOW:                           | \$3.63/ea |