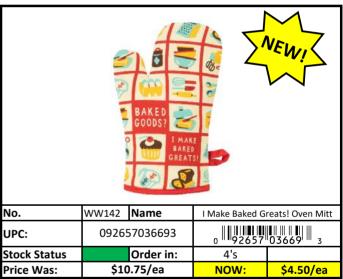

#### Kitchen

| Stock Status Key | RED    | Less than 500 pieces left!   |  |  |
|------------------|--------|------------------------------|--|--|
|                  | YELLOW | Less than 1,000 pieces left! |  |  |
|                  | GREEN  | More than 1,000 pieces left! |  |  |