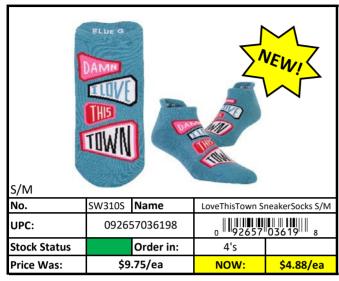

# **Socks**

Less than 500 pieces left! RED Stock Status Key **YELLOW** Less than 1,000 pieces left! **GREEN** More than 1,000 pieces left!

| Stock Status Key | RED    | Less than 500 pieces left!   |
|------------------|--------|------------------------------|
|                  | YELLOW | Less than 1,000 pieces left! |
|                  | GREEN  | More than 1,000 pieces left! |