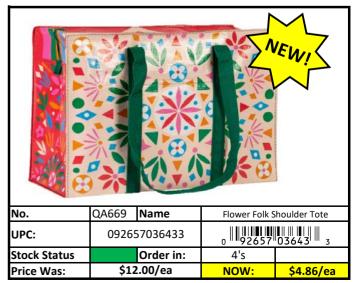

# **Bags**

| Stock Status Key | RED    | Less than 500 pieces left!   |  |
|------------------|--------|------------------------------|--|
|                  | YELLOW | Less than 1,000 pieces left! |  |
|                  | GREEN  | More than 1,000 pieces left! |  |