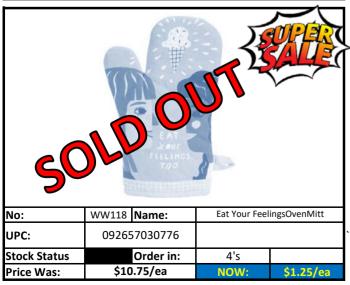

| Less than 500 pieces left!   |
|------------------|--------|------------------------------|
|                  | YELLOW | Less than 1,000 pieces left! |
|                  | GREEN  | More than 1,000 pieces left! |







ale Items Updated: 4/19/2024

#### Kitchen

| Stock Status Key | RED    | Less than 500 pieces left!   |  |  |
|------------------|--------|------------------------------|--|--|
|                  | YELLOW | Less than 1,000 pieces left! |  |  |
|                  | GREEN  | More than 1,000 pieces left! |  |  |















| Stock Status Key | RED    | Less than 500 pieces left!   |
|------------------|--------|------------------------------|
|                  | YELLOW | Less than 1,000 pieces left! |
|                  | GREEN  | More than 1,000 pieces left! |









Updated: 4/19/2024







|                  | RED    | Less than 500 pieces left!   |
|------------------|--------|------------------------------|
| Stock Status Key | YELLOW | Less than 1,000 pieces left! |
|                  | GREEN  | More than 1,000 pieces left! |









Updated: 4/19/2024







RED Less than 500 pieces left! Stock Status Key **YELLOW** Less than 1,000 pieces left! **GREEN** More than 1,000 pieces left!



| ı | *Printed* |
|---|-----------|
| ı | No        |

| No.          | WW348 Name   |           | They Teach Kindness Dish Towel |           |
|--------------|--------------|-----------|--------------------------------|-----------|
| UPC:         | 092657035504 |           | 0 92657 03550 4                |           |
| Stock Status |              | Order i