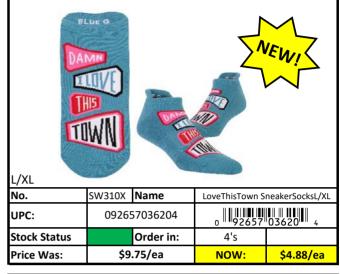

# **Socks**

Less than 500 pieces left! RED Stock Status Key **YELLOW** Less than 1,000 pieces left! **GREEN** More than 1,000 pieces left!

| Stock Status Key | RED    | Less than 500 pieces left!   |
|------------------|--------|------------------------------|
|                  | YELLOW | Less than 1,000 pieces left! |
|                  | GREEN  | More than 1,000 pieces left! |