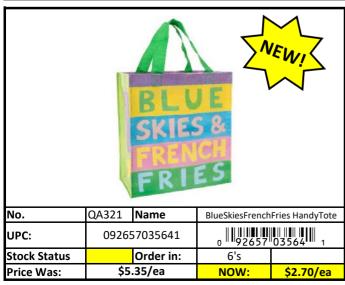

# **Bags**

| Stock Status Key | RED    | Less than 500 pieces left!   |  |
|------------------|--------|------------------------------|--|
|                  | YELLOW | Less than 1,000 pieces left! |  |
|                  | GREEN  | More than 1,000 pieces left! |  |

Updated: 4/19/2024