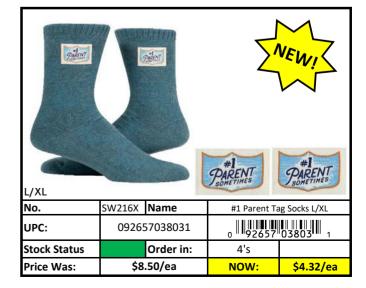

#### **Socks**

Stock Status Key

RED Less than 500 pieces left!
YELLOW Less than 1,000 pieces left!
GREEN More than 1,000 pieces left!