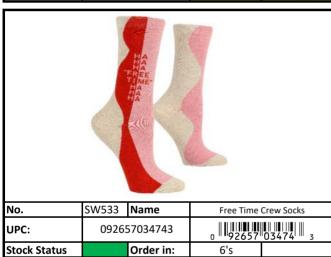

#### **Socks**

Stock Status Key

RED

Less than 500 pieces left!

YELLOW

Less than 1,000 pieces left!

GREEN

More than 1,000 pieces left!