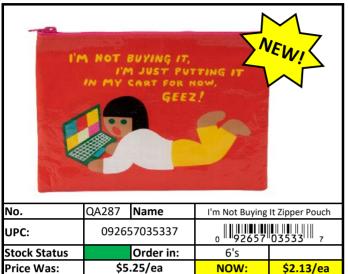

# **Bags**

| Stock Status Key | RED    | Less than 500 pieces left!   |  |
|------------------|--------|------------------------------|--|
|                  | YELLOW | Less than 1,000 pieces left! |  |
|                  | GREEN  | More than 1,000 pieces left! |  |

Updated: 4/19/2024