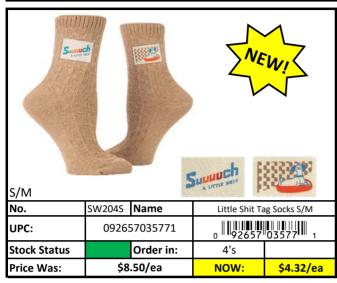

#### **Socks**

Stock Status Key

RED

Less than 500 pieces left!

YELLOW

Less than 1,000 pieces left!

GREEN

More than 1,000 pieces left!