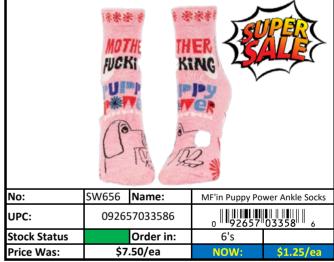

# **Socks**

Less than 500 pieces left! RED Stock Status Key **YELLOW** Less than 1,000 pieces left! **GREEN** More than 1,000 pieces left!

| Stock Status Key | RED    | Less than 500 pieces left!   |
|------------------|--------|------------------------------|
|                  | YELLOW | Less than 1,000 pieces left! |
|                  | GREEN  | More than 1,000 pieces left! |