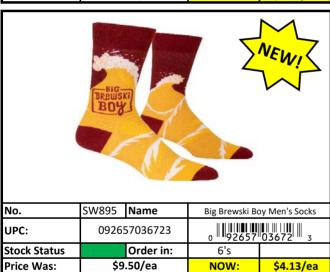

#### **Socks**

Stock Status Key

RED Less than 500 pieces left!
YELLOW Less than 1,000 pieces left!
GREEN More than 1,000 pieces left!