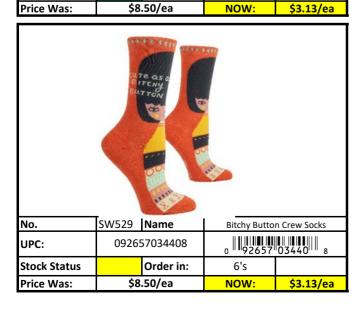

#### **Socks**

Stock Status Key

RED

Less than 500 pieces left!

YELLOW

Less than 1,000 pieces left!

GREEN

More than 1,000 pieces left!