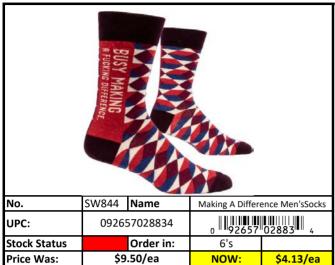

# **Socks**

Less than 500 pieces left! RED Stock Status Key **YELLOW** Less than 1,000 pieces left! **GREEN** More than 1,000 pieces left!

| Stock Status Key | RED    | Less than 500 pieces left!   |
|------------------|--------|------------------------------|
|                  | YELLOW | Less than 1,000 pieces left! |
|                  | GREEN  | More than 1,000 pieces left! |