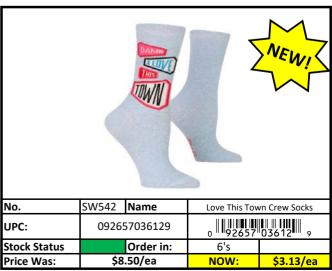

# Spring 2024 Sale List





#### **Socks**

Stock Status Key

RED

Less than 500 pieces left!

YELLOW

Less than 1,000 pieces left!

GREEN

More than 1,000 pieces left!

















# **Socks**

Less than 500 pieces left! RED Stock Status Key **YELLOW** Less than 1,000 pieces left! **GREEN** More than 1,000 pieces left!

















| Stock Status Key | RED    | Less than 500 pieces left!   |
|------------------|--------|------------------------------|
|                  | YELLOW | Less than 1,000 pieces left! |
|                  | GREEN  | More than 1,000 pieces left! |

















UPC:

Stock Status

Updated: 4/19/2024

#### **Socks**

Stock Status Key **YELLOW** 

Less than 500 pieces left! RED Less than 1,000 pieces left! **GREEN** More than 1,000 pieces left!





092657032473

Order in:

<del>6's</del>













#### **Socks**

Stock Status Key

| RED    | Less than 500 pieces left!   |
|--------|------------------------------|
| YELLOW | Less