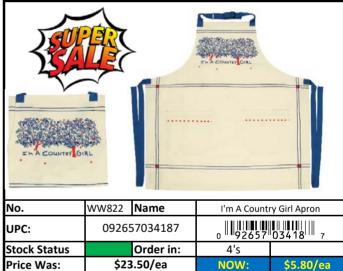

# **Bags**

| Stock Status Key | RED    | Less than 500 pieces left!   |  |
|------------------|--------|------------------------------|--|
|                  | YELLOW | Less than 1,000 pieces left! |  |
|                  | GREEN  | More than 1,000 pieces left! |  |

Updated: 4/19/2024