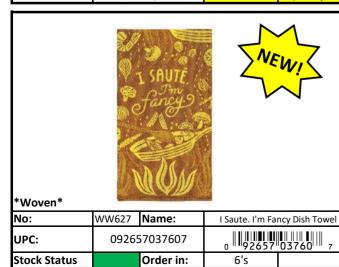

| *Woven*      |       |           |                |                 |
|--------------|-------|-----------|----------------|-----------------|
| No.          | WW619 | Name      | Better Than Co | ffee Dish Towel |
| UPC:         | 09265 | 57033494  | 0              |                 |
| Stock Status |       | Order in: | 6's            |                 |
| Price Was:   | \$9   | .75/ea    | NOW:           | \$4.44/ea       |