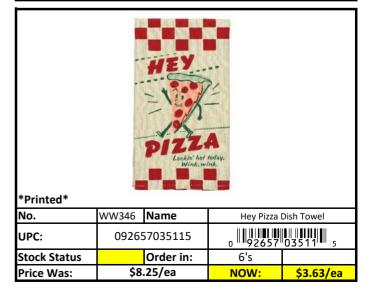

# Updated: 4/19/2024 Kitchen

RED Less than 500 pieces left! Stock Status Key **YELLOW** Less than 1,000 pieces left! **GREEN** More than 1,000 pieces left!

| No. WW621 Name        | Chow Time Dish Towel | Chow Time Dish Towel |  |
|-----------------------|----------------------|----------------------|--|
| <b>UPC:</b> 092657034 | .63 0                | 0                    |  |
| Stock Status Orde     | <b>in</b> : 6's      |                      |  |
| Price Was: \$9.75/ea  | NOW: \$4.44/ea       |                      |  |