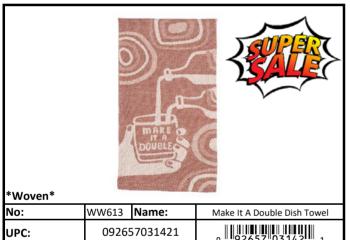

| *Woven*      |       |           |                |                 |
|--------------|-------|-----------|----------------|-----------------|
| No.          | WW619 | Name      | Better Than Co | ffee Dish Towel |
| UPC:         | 09265 | 57033494  | 0              |                 |
| Stock Status |       | Order in: | 6's            |                 |
| Price Was:   | \$9   | .75/ea    | NOW:           | \$4.44/ea       |