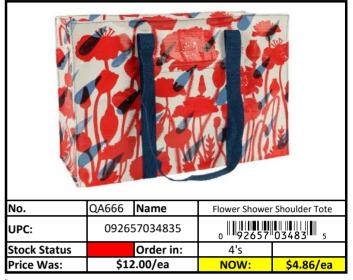

# **Bags**

| Stock Status Key | RED    | Less than 500 pieces left!   |  |
|------------------|--------|------------------------------|--|
|                  | YELLOW | Less than 1,000 pieces left! |  |
|                  | GREEN  | More than 1,000 pieces left! |  |