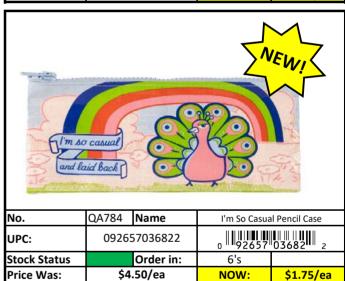

# **Bags**

RED Less than 500 pieces left! Stock Status Key **YELLOW** Less than 1,000 pieces left! **GREEN** More than 1,000 pieces left!