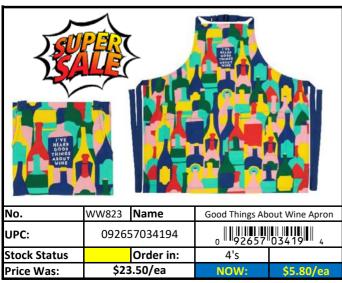

Updated: 4/19/2024

RED Less than 500 pieces left! Stock Status Key **YELLOW** Less than 1,000 pieces left! **GREEN** More than 1,000 pieces left!

| ı | *Printed* |
|---|-----------|
| ı | No        |

| No.          | WW348 Name   |           | They Teach Kindness Dish Towel |           |
|--------------|--------------|-----------|--------------------------------|-----------|
| UPC:         | 092657035504 |           | 0 92657 03550 4                |           |
| Stock Status |              | Order in: | 6's                            |           |
| Price Was:   | \$8.25/ea    |           | NOW:                           | \$3.63/ea |