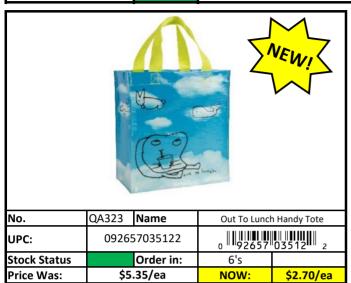

# **Bags**

| Stock Status Key | RED    | Less than 500 pieces left!   |  |
|------------------|--------|------------------------------|--|
|                  | YELLOW | Less than 1,000 pieces left! |  |
|                  | GREEN  | More than 1,000 pieces left! |  |

# **Bags**

RED Less than 500 pieces left! Stock Status Key **YELLOW** Less than 1,000 pieces left! **GREEN** More than 1,000 pieces left!