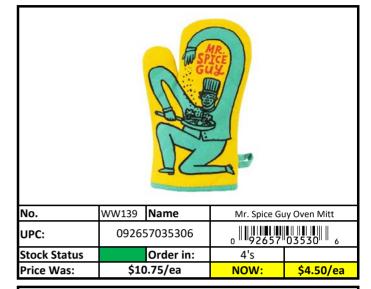

Less than 500 pieces left!   |
|------------------|--------|------------------------------|
|                  | YELLOW | Less than 1,000 pieces left! |
|                  | GREEN  | More than 1,000 pieces left! |







ale Items Updated: 4/19/2024

#### Kitchen

| Stock Status Key | RED    | Less than 500 pieces left!   |  |  |
|------------------|--------|------------------------------|--|--|
|                  | YELLOW | Less than 1,000 pieces left! |  |  |
|                  | GREEN  | More than 1,000 pieces left! |  |  |















| Stock Status Key | RED    | Less than 500 pieces left!   |
|------------------|--------|------------------------------|
|                  | YELLOW | Less than 1,000 pieces left! |
|                  | GREEN  | More than 1,000 pieces left! |









Updated: 4/19/2024







|                  | RED    | Less than 500 pieces left!   |
|------------------|--------|------------------------------|
| Stock Status Key | YELLOW | Less than 1,000 pieces left! |
|                  | GREEN  | More than 1,000 pieces left! |









Updated: 4/19/2024







RED Less than 500 pieces left! Stock Status Key **YELLOW** Less than 1,000 pieces left! **GREEN** More than 1,000 pieces left!



| ı | *Printed* |
|---|-----------|
| ı | No        |

| No.          | WW348 Name   |           | They Teach Kindness Dish Towel |           |
|--------------|--------------|-----------|--------------------------------|-----------|
| UPC:         | 092657035504 |           | 0 92657 03550 4                |           |
| Stock Status |              | Order in: