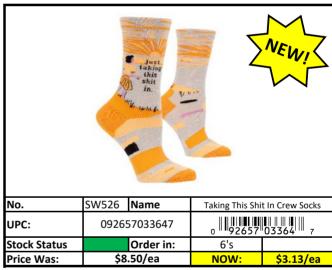

# Spring 2024 Sale List





#### **Socks**

Stock Status Key

RED

Less than 500 pieces left!

YELLOW

Less than 1,000 pieces left!

GREEN

More than 1,000 pieces left!

















# **Socks**

Less than 500 pieces left! RED Stock Status Key **YELLOW** Less than 1,000 pieces left! **GREEN** More than 1,000 pieces left!

















| Stock Status Key | RED    | Less than 500 pieces left!   |
|------------------|--------|------------------------------|
|                  | YELLOW | Less than 1,000 pieces left! |
|                  | GREEN  | More than 1,000 pieces left! |

















UPC:

Stock Status

Updated: 4/19/2024

#### **Socks**

Stock Status Key **YELLOW** 

Less than 500 pieces left! RED Less than 1,000 pieces left! **GREEN** More than 1,000 pieces left!





092657032473

Order in:

<del>6's</del>













#### **Socks**

Stock Status Key

| RED    | Less than 500 pieces left!   |
|--------|------------------------------|
| YELLOW | Le