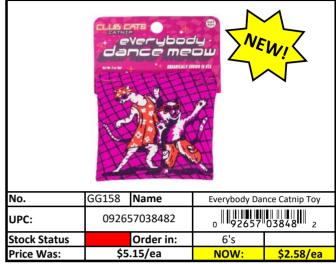

### **Other Stuff**

Stock Status Key

| RED | Less than 500 pieces left! |
| YELLOW | Less than 1,000 pieces left! |
| GREEN | More than 1,000 pieces left!