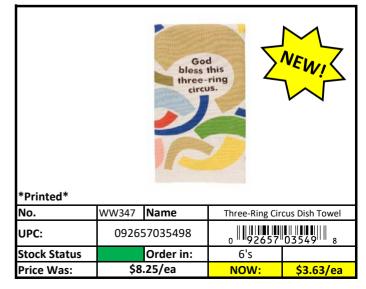

Updated: 4/19/2024

RED Less than 500 pieces left! Stock Status Key **YELLOW** Less than 1,000 pieces left! **GREEN** More than 1,000 pieces left!

| ı | *Printed* |
|---|-----------|
| ı | No        |

| No.          | WW348 Name   |           | They Teach Kindness Dish Towel |           |
|--------------|--------------|-----------|--------------------------------|-----------|
| UPC:         | 092657035504 |           | 0 92657 03550 4                |           |
| Stock Status |              | Order in: | 6's                            |           |
| Price Was:   | \$8.25/ea    |           | NOW:                           | \$3.63/ea |