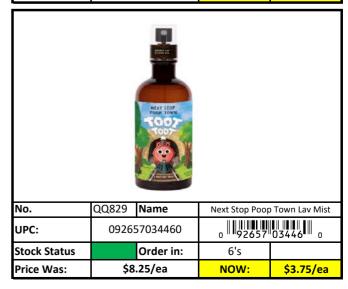

### **Other Stuff**

Stock Status Key

| RED | Less than 500 pieces left! |
| YELLOW | Less than 1,000 pieces left! |
| GREEN | More than 1,000 pieces left!