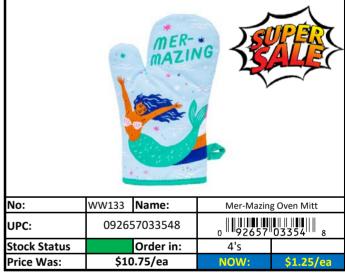

left!   |
|------------------|--------|------------------------------|
|                  | YELLOW | Less than 1,000 pieces left! |
|                  | GREEN  | More than 1,000 pieces left! |







ale Items Updated: 4/19/2024

#### Kitchen

| Stock Status Key | RED    | Less than 500 pieces left!   |  |  |
|------------------|--------|------------------------------|--|--|
|                  | YELLOW | Less than 1,000 pieces left! |  |  |
|                  | GREEN  | More than 1,000 pieces left! |  |  |















| Stock Status Key | RED    | Less than 500 pieces left!   |
|------------------|--------|------------------------------|
|                  | YELLOW | Less than 1,000 pieces left! |
|                  | GREEN  | More than 1,000 pieces left! |









Updated: 4/19/2024







|                  | RED    | Less than 500 pieces left!   |
|------------------|--------|------------------------------|
| Stock Status Key | YELLOW | Less than 1,000 pieces left! |
|                  | GREEN  | More than 1,000 pieces left! |









Updated: 4/19/2024







RED Less than 500 pieces left! Stock Status Key **YELLOW** Less than 1,000 pieces left! **GREEN** More than 1,000 pieces left!



| ı | *Printed* |
|---|-----------|
| ı | No        |

| No.          | WW348 Name   |           | They Teach Kindness Dish Towel |           |
|--------------|--------------|-----------|--------------------------------|-----------|
| UPC:         | 092657035504 |           | 0 92657 03550 4                |           |
| Stock Status |              | Order in: | 6's