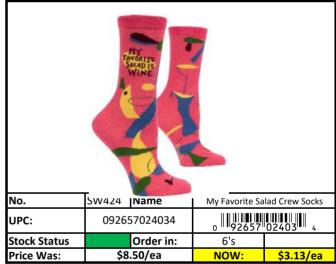

# Spring 2024 Sale List





#### **Socks**

Stock Status Key

RED

Less than 500 pieces left!

YELLOW

Less than 1,000 pieces left!

GREEN

More than 1,000 pieces left!

















# **Socks**

Less than 500 pieces left! RED Stock Status Key **YELLOW** Less than 1,000 pieces left! **GREEN** More than 1,000 pieces left!

















| Stock Status Key | RED    | Less than 500 pieces left!   |
|------------------|--------|------------------------------|
|                  | YELLOW | Less than 1,000 pieces left! |
|                  | GREEN  | More than 1,000 pieces left! |

















UPC:

Stock Status

Updated: 4/19/2024

#### **Socks**

Stock Status Key **YELLOW** 

Less than 500 pieces left! RED Less than 1,000 pieces left! **GREEN** More than 1,000 pieces left!





092657032473

Order in:

<del>6's</del>













#### **Socks**

Stock Status Key

| RED    | Less than 500 pieces left!   |
|--------|------------------------------|
| YELLOW | Less than 1,000 pieces left! |
| GREEN  | More than 1,000 pieces left! |

















#### **Socks**

Stock Status Key

RED
Less than 500 pieces left!

YEL