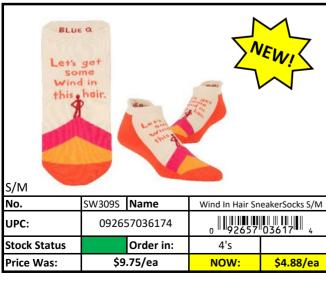

#### **Socks**

Stock Status Key

RED

Less than 500 pieces left!

YELLOW

Less than 1,000 pieces left!

GREEN

More than 1,000 pieces left!

# **Socks**

Less than 500 pieces left! RED Stock Status Key **YELLOW** Less than 1,000 pieces left! **GREEN** More than 1,000 pieces left!

| Stock Status Key | RED    | Less than 500 pieces left!   |
|------------------|--------|------------------------------|
|                  | YELLOW | Less than 1,000 pieces left! |
|                  | GREEN  | More than 1,000 pieces left! |

#### **Socks**

Stock Status Key **YELLOW** 

Less than 500 pieces left! RED Less than 1,000 pieces left! **GREEN** More than 1,000 pieces left!

092657032473

Order in:

<del>6's</del>

#### **Socks**

Stock Status Key

| RED    | Less than 500 pieces left!   |
|--------|------------------------------|
| YELLOW | Less than 1,000 pieces left! |
| GREEN  | More than 1,000 pieces left! |