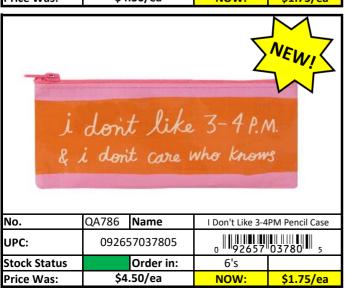

# **Bags**

| Stock Status Key | RED    | Less than 500 pieces left!   |  |
|------------------|--------|------------------------------|--|
|                  | YELLOW | Less than 1,000 pieces left! |  |
|                  | GREEN  | More than 1,000 pieces left! |  |

Updated: 4/19/2024