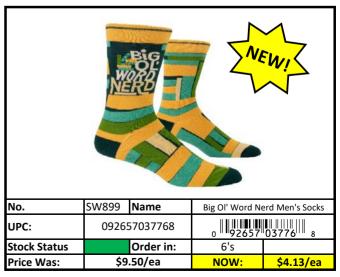

# **Socks**

Less than 500 pieces left! RED Stock Status Key **YELLOW** Less than 1,000 pieces left! **GREEN** More than 1,000 pieces left!

| Stock Status Key | RED    | Less than 500 pieces left!   |
|------------------|--------|------------------------------|
|                  | YELLOW | Less than 1,000 pieces left! |
|                  | GREEN  | More than 1,000 pieces left! |