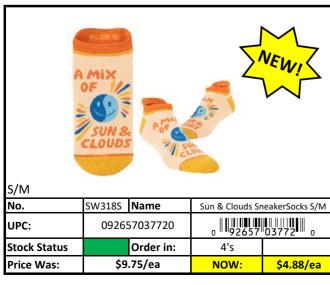

# **Socks**

Less than 500 pieces left! RED Stock Status Key **YELLOW** Less than 1,000 pieces left! **GREEN** More than 1,000 pieces left!

| Stock Status Key | RED    | Less than 500 pieces left!   |
|------------------|--------|------------------------------|
|                  | YELLOW | Less than 1,000 pieces left! |
|                  | GREEN  | More than 1,000 pieces left! |