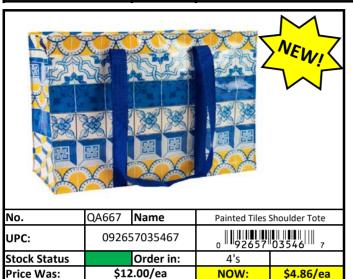

# **Bags**

| Stock Status Key | RED    | Less than 500 pieces left!   |  |
|------------------|--------|------------------------------|--|
|                  | YELLOW | Less than 1,000 pieces left! |  |
|                  | GREEN  | More than 1,000 pieces left! |  |