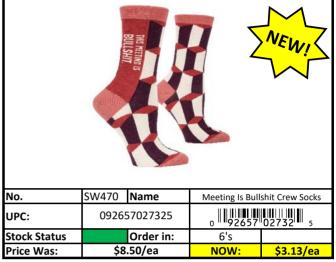

# Spring 2024 Sale List





#### **Socks**

Stock Status Key

RED

Less than 500 pieces left!

YELLOW

Less than 1,000 pieces left!

GREEN

More than 1,000 pieces left!

















# **Socks**

Less than 500 pieces left! RED Stock Status Key **YELLOW** Less than 1,000 pieces left! **GREEN** More than 1,000 pieces left!

















| Stock Status Key | RED    | Less than 500 pieces left!   |
|------------------|--------|------------------------------|
|                  | YELLOW | Less than 1,000 pieces left! |
|                  | GREEN  | More than 1,000 pieces left! |

















UPC:

Stock Status

Updated: 4/19/2024

#### **Socks**

Stock Status Key **YELLOW** 

Less than 500 pieces left! RED Less than 1,000 pieces left! **GREEN** More than 1,000 pieces left!





092657032473

Order in:

<del>6's</del>













#### **Socks**

Stock Status Key

| RED    | Less than 500 pieces left!   |
|--------|------------------------------|
| YELLOW |