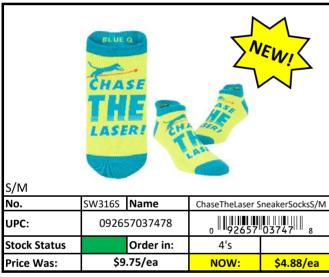

# **Socks**

Less than 500 pieces left! RED Stock Status Key **YELLOW** Less than 1,000 pieces left! **GREEN** More than 1,000 pieces left!

| Stock Status Key | RED    | Less than 500 pieces left!   |
|------------------|--------|------------------------------|
|                  | YELLOW | Less than 1,000 pieces left! |
|                  | GREEN  | More than 1,000 pieces left! |