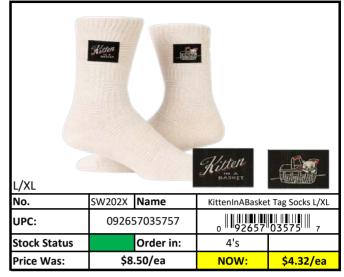

#### **Socks**

Stock Status Key

| RED    | Less than 500 pieces left!   |
|--------|------------------------------|
| YELLOW | Less than 1,000 pieces left! |
| GREEN  | More than 1,000 pieces left! |