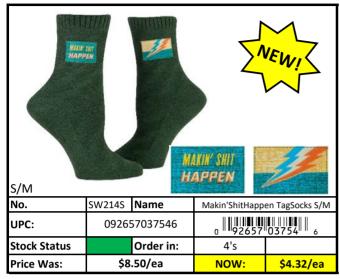

#### **Socks**

Stock Status Key **YELLOW** 

Less than 500 pieces left! RED Less than 1,000 pieces left! **GREEN** More than 1,000 pieces left!

092657032473

Order in:

<del>6's</del>