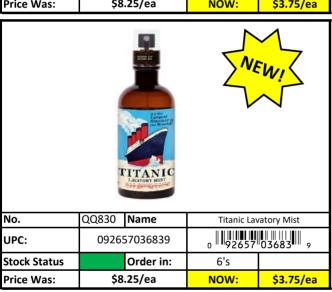

#### **Prices Vary**

Updated: 4/19/2024

| Price Was:   | \$8          | .50/ea                                                                                                                                                                                                                                                                                                                                                                                                                                                                                                                                                                                                                                                                                                                                                                                                                                                                                                                                                                                                                                                                                                                                                                                                                                                                                                                                                                                                                                                                                                                                                                                                                                                                                                                                                                                                                                                                                                                                                                                                                                                                                                                         | NOW:            | \$3.63/ea      |
|--------------|--------------|--------------------------------------------------------------------------------------------------------------------------------------------------------------------------------------------------------------------------------------------------------------------------------------------------------------------------------------------------------------------------------------------------------------------------------------------------------------------------------------------------------------------------------------------------------------------------------------------------------------------------------------------------------------------------------------------------------------------------------------------------------------------------------------------------------------------------------------------------------------------------------------------------------------------------------------------------------------------------------------------------------------------------------------------------------------------------------------------------------------------------------------------------------------------------------------------------------------------------------------------------------------------------------------------------------------------------------------------------------------------------------------------------------------------------------------------------------------------------------------------------------------------------------------------------------------------------------------------------------------------------------------------------------------------------------------------------------------------------------------------------------------------------------------------------------------------------------------------------------------------------------------------------------------------------------------------------------------------------------------------------------------------------------------------------------------------------------------------------------------------------------|-----------------|----------------|
|              |              | DUCATE FUNCIONO FUNCI | NE              | wi             |
| No.          | QQ352        | Name                                                                                                                                                                                                                                                                                                                                                                                                                                                                                                                                                                                                                                                                                                                                                                                                                                                                                                                                                                                                                                                                                                                                                                                                                                                                                                                                                                                                                                                                                                                                                                                                                                                                                                                                                                                                                                                                                                                                                                                                                                                                                                                           | DFF Beach Ro    | se Bubble Bath |
| UPC:         | 092657037089 |                                                                                                                                                                                                                                                                                                                                                                                                                                                                                                                                                                                                                                                                                                                                                                                                                                                                                                                                                                                                                                                                                                                                                                                                                                                                                                                                                                                                                                                                                                                                                                                                                                                                                                                                                                                                                                                                                                                                                                                                                                                                                                                                | 0 92657 03708 9 |                |
| Stock Status |              | Order in:                                                                                                                                                                                                                                                                                                                                                                                                                                                                                                                                                                                                                                                                                                                                                                                                                                                                                                                                                                                                                                                                                                                                                                                                                                                                                                                                                                                                                                                                                                                                                                                                                                                                                                                                                                                                                                                                                                                                                                                                                                                                                                                      | 4's             |                |