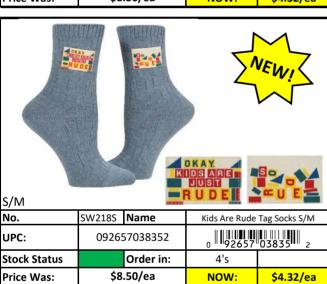

# **Socks**

Less than 500 pieces left! RED Stock Status Key **YELLOW** Less than 1,000 pieces left! **GREEN** More than 1,000 pieces left!

| Stock Status Key | RED    | Less than 500 pieces left!   |
|------------------|--------|------------------------------|
|                  | YELLOW | Less than 1,000 pieces left! |
|                  | GREEN  | More than 1,000 pieces left! |