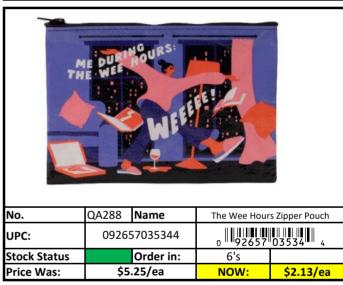

# **Bags**

| Stock Status Key | RED    | Less than 500 pieces left!   |  |
|------------------|--------|------------------------------|--|
|                  | YELLOW | Less than 1,000 pieces left! |  |
|                  | GREEN  | More than 1,000 pieces left! |  |