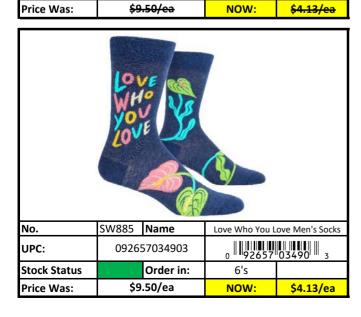

#### **Socks**

Stock Status Key

| RED    | Less than 500 pieces left!   |
|--------|------------------------------|
| YELLOW | Less than 1,000 pieces left! |
| GREEN  | More than 1,000 pieces left! |