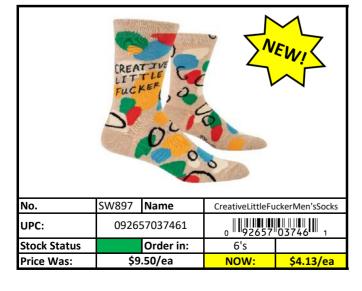

# **Socks**

Less than 500 pieces left! RED Stock Status Key **YELLOW** Less than 1,000 pieces left! **GREEN** More than 1,000 pieces left!

| Stock Status Key | RED    | Less than 500 pieces left!   |
|------------------|--------|------------------------------|
|                  | YELLOW | Less than 1,000 pieces left! |
|                  | GREEN  | More than 1,000 pieces left! |