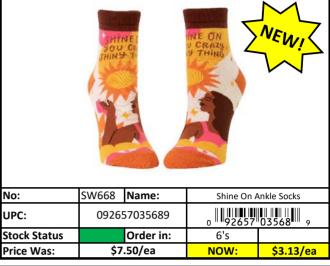

# **Socks**

Less than 500 pieces left! RED Stock Status Key **YELLOW** Less than 1,000 pieces left! **GREEN** More than 1,000 pieces left!

| Stock Status Key | RED    | Less than 500 pieces left!   |
|------------------|--------|------------------------------|
|                  | YELLOW | Less than 1,000 pieces left! |
|                  | GREEN  | More than 1,000 pieces left! |