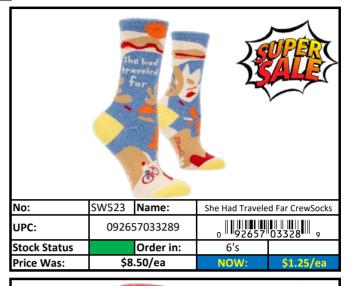

#### **Socks**

Stock Status Key

RED
Less than 500 pieces left!

YELLOW
Less than 1,000 pieces left!

GREEN
More than 1,000 pieces left!