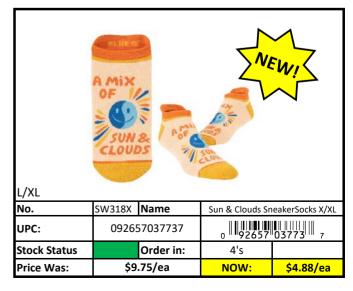

# **Socks**

Less than 500 pieces left! RED Stock Status Key **YELLOW** Less than 1,000 pieces left! **GREEN** More than 1,000 pieces left!

| Stock Status Key | RED    | Less than 500 pieces left!   |
|------------------|--------|------------------------------|
|                  | YELLOW | Less than 1,000 pieces left! |
|                  | GREEN  | More than 1,000 pieces left! |