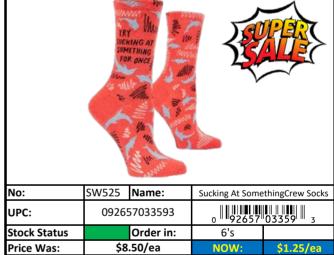

#### **Socks**

Stock Status Key

RED

Less than 500 pieces left!

YELLOW

Less than 1,000 pieces left!

GREEN

More than 1,000 pieces left!