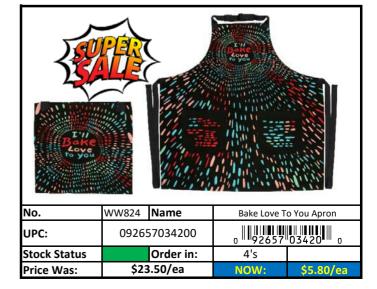

# **Bags**

| Stock Status Key | RED    | Less than 500 pieces left!   |  |
|------------------|--------|------------------------------|--|
|                  | YELLOW | Less than 1,000 pieces left! |  |
|                  | GREEN  | More than 1,000 pieces left! |  |

Updated: 4/19/2024