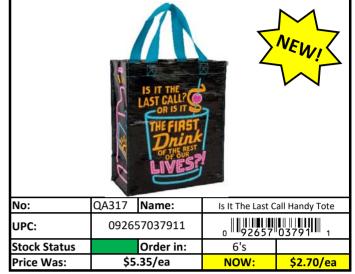

# **Bags**

| Stock Status Key | RED    | Less than 500 pieces left!   |  |
|------------------|--------|------------------------------|--|
|                  | YELLOW | Less than 1,000 pieces left! |  |
|                  | GREEN  | More than 1,000 pieces left! |  |