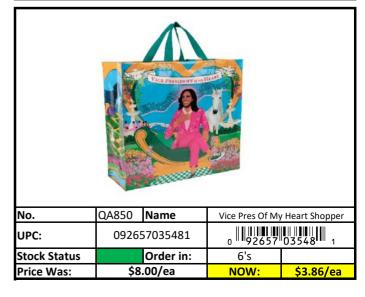

# **Bags**

| Stock Status Key | RED    | Less than 500 pieces left!   |  |
|------------------|--------|------------------------------|--|
|                  | YELLOW | Less than 1,000 pieces left! |  |
|                  | GREEN  | More than 1,000 pieces left! |  |