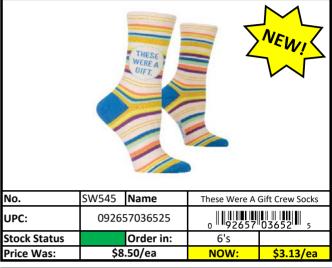

# Spring 2024 Sale List





#### **Socks**

Stock Status Key

RED

Less than 500 pieces left!

YELLOW

Less than 1,000 pieces left!

GREEN

More than 1,000 pieces left!

















# **Socks**

Less than 500 pieces left! RED Stock Status Key **YELLOW** Less than 1,000 pieces left! **GREEN** More than 1,000 pieces left!

















| Stock Status Key | RED    | Less than 500 pieces left!   |
|------------------|--------|------------------------------|
|                  | YELLOW | Less than 1,000 pieces left! |
|                  | GREEN  | More than 1,000 pieces left! |

















UPC:

Stock Status

Updated: 4/19/2024

#### **Socks**

Stock Status Key **YELLOW** 

Less than 500 pieces left! RED Less than 1,000 pieces left! **GREEN** More than 1,000 pieces left!





092657032473

Order in:

<del>6's</del>













#### **Socks**

Stock Status Key

| RED    | Less than 500 pieces left!   |
|--------|------------------------------|
| YELLOW | Less than 1,000 pieces left! |
| GREEN  | More than 1,000 pieces left! |

















#### **Socks**

Stock Status Key

RED
Less than 500 pieces left!

Y