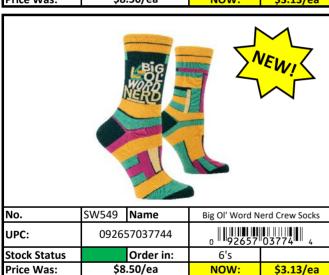

# Spring 2024 Sale List





#### **Socks**

Stock Status Key

RED

Less than 500 pieces left!

YELLOW

Less than 1,000 pieces left!

GREEN

More than 1,000 pieces left!

















# **Socks**

Less than 500 pieces left! RED Stock Status Key **YELLOW** Less than 1,000 pieces left! **GREEN** More than 1,000 pieces left!

















| Stock Status Key | RED    | Less than 500 pieces left!   |
|------------------|--------|------------------------------|
|                  | YELLOW | Less than 1,000 pieces left! |
|                  | GREEN  | More than 1,000 pieces left! |

















UPC:

Stock Status

Updated: 4/19/2024

#### **Socks**

Stock Status Key **YELLOW** 

Less than 500 pieces left! RED Less than 1,000 pieces left! **GREEN** More than 1,000 pieces left!





092657032473

Order in:

<del>6's</del>













#### **Socks**

Stock Status Key

| RED    | Less than 500 pieces left!   |
|--------|------------------------------|
| YELLOW | Less than 1,000 pieces left! |
| GREEN  | More than 1,000 pieces left! |

















#### **Socks**

Stock Status Key

RED
Less than 500 pieces left