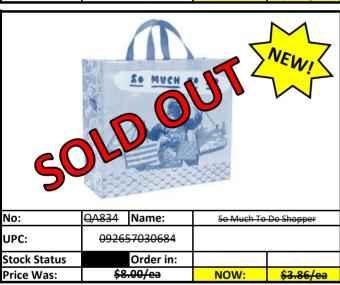

# **Bags**

| Stock Status Key | RED    | Less than 500 pieces left!   |  |
|------------------|--------|------------------------------|--|
|                  | YELLOW | Less than 1,000 pieces left! |  |
|                  | GREEN  | More than 1,000 pieces left! |  |