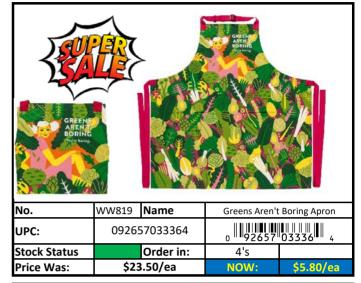

Updated: 4/19/2024

RED Less than 500 pieces left! Stock Status Key **YELLOW** Less than 1,000 pieces left! **GREEN** More than 1,000 pieces left!

| ı | *Printed* |
|---|-----------|
| ı | No        |

| No.          | WW348 Name   |           | They Teach Kindness Dish Towel |           |
|--------------|--------------|-----------|--------------------------------|-----------|
| UPC:         | 092657035504 |           | 0 92657 03550 4                |           |
| Stock Status |              | Order in: | 6's                            |           |
| Price Was:   | \$8.25/ea    |           | NOW:                           | \$3.63/ea |