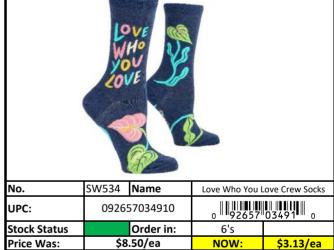

#### **Socks**

Stock Status Key

RED
Less than 500 pieces left!

YELLOW
Less than 1,000 pieces left!

GREEN
More than 1,000 pieces left!