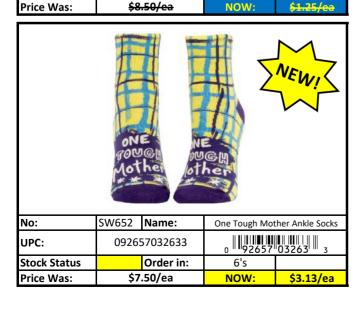

#### **Socks**

Stock Status Key

RED Less than 500 pieces left!
YELLOW Less than 1,000 pieces left!
GREEN More than 1,000 pieces left!