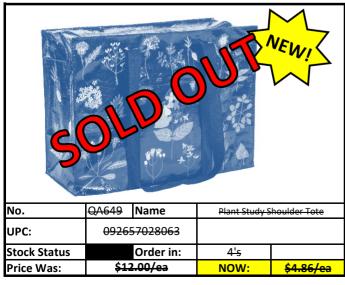

# **Bags**

| Stock Status Key | RED    | Less than 500 pieces left!   |  |
|------------------|--------|------------------------------|--|
|                  | YELLOW | Less than 1,000 pieces left! |  |
|                  | GREEN  | More than 1,000 pieces left! |  |