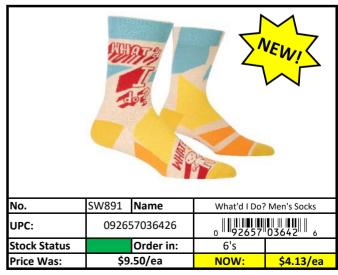

#### **Socks**

Stock Status Key

| RED    | Less than 500 pieces left!   |
|--------|------------------------------|
| YELLOW | Less than 1,000 pieces left! |
| GREEN  | More than 1,000 pieces left! |