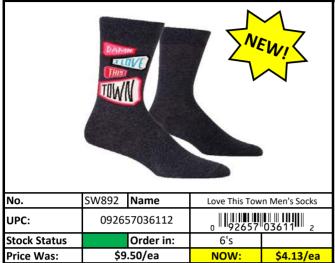

#### **Socks**

Stock Status Key

| RED    | Less than 500 pieces left!   |
|--------|------------------------------|
| YELLOW | Less than 1,000 pieces left! |
| GREEN  | More than 1,000 pieces left! |