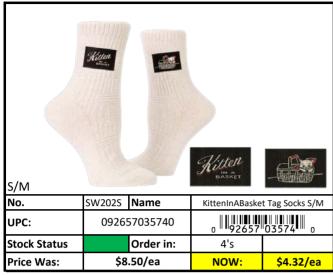

#### **Socks**

Stock Status Key

RED
Less than 500 pieces left!

YELLOW
Less than 1,000 pieces left!

GREEN
More than 1,000 pieces left!