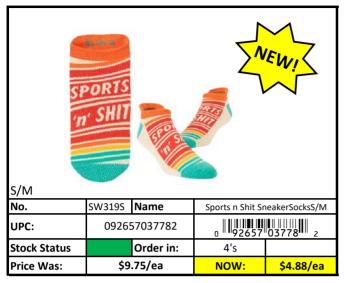

# **Socks**

Less than 500 pieces left! RED Stock Status Key **YELLOW** Less than 1,000 pieces left! **GREEN** More than 1,000 pieces left!

| Stock Status Key | RED    | Less than 500 pieces left!   |
|------------------|--------|------------------------------|
|                  | YELLOW | Less than 1,000 pieces left! |
|                  | GREEN  | More than 1,000 pieces left! |