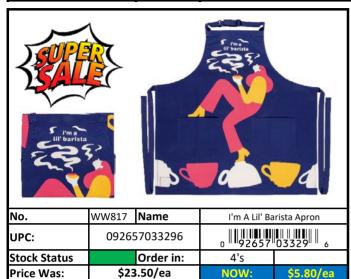

Updated: 4/19/2024

RED Less than 500 pieces left! Stock Status Key **YELLOW** Less than 1,000 pieces left! **GREEN** More than 1,000 pieces left!

| ı | *Printed* |
|---|-----------|
| ı | No        |

| No.          | WW348 Name   |           | They Teach Kindness Dish Towel |           |
|--------------|--------------|-----------|--------------------------------|-----------|
| UPC:         | 092657035504 |           | 0 92657 03550 4                |           |
| Stock Status |              | Order in: | 6's                            |           |
| Price Was:   | \$8.25/ea    |           | NOW:                           | \$3.63/ea |