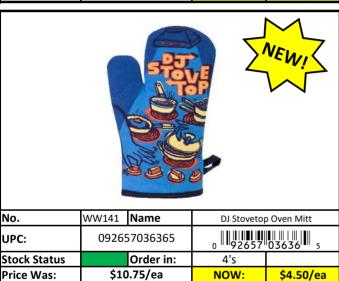

#### Kitchen

| Stock Status Key | RED    | Less than 500 pieces left!   |  |  |
|------------------|--------|------------------------------|--|--|
|                  | YELLOW | Less than 1,000 pieces left! |  |  |
|                  | GREEN  | More than 1,000 pieces left! |  |  |