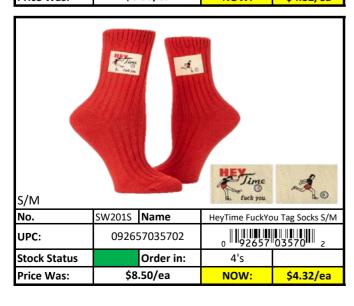

# **Socks**

Less than 500 pieces left! RED Stock Status Key **YELLOW** Less than 1,000 pieces left! **GREEN** More than 1,000 pieces left!

| Stock Status Key | RED    | Less than 500 pieces left!   |
|------------------|--------|------------------------------|
|                  | YELLOW | Less than 1,000 pieces left! |
|                  | GREEN  | More than 1,000 pieces left! |