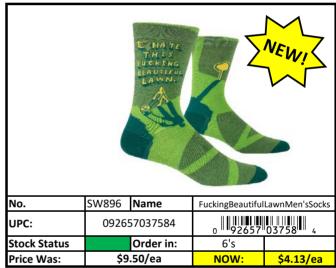

# **Socks**

Less than 500 pieces left! RED Stock Status Key **YELLOW** Less than 1,000 pieces left! **GREEN** More than 1,000 pieces left!

| Stock Status Key | RED    | Less than 500 pieces left!   |
|------------------|--------|------------------------------|
|                  | YELLOW | Less than 1,000 pieces left! |
|                  | GREEN  | More than 1,000 pieces left! |