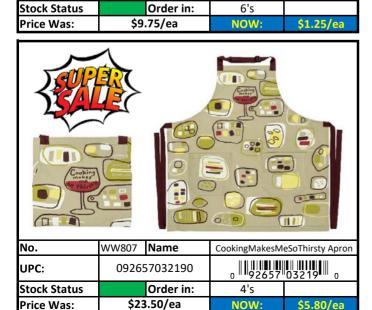

#### Kitchen

| Stock Status Key | RED    | Less than 500 pieces left!   |  |  |
|------------------|--------|------------------------------|--|--|
|                  | YELLOW | Less than 1,000 pieces left! |  |  |
|                  | GREEN  | More than 1,000 pieces left! |  |  |