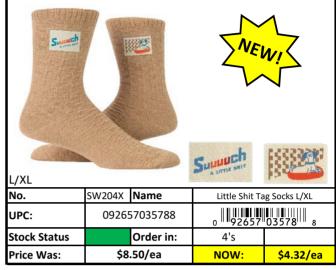

#### **Socks**

Stock Status Key

RED

Less than 500 pieces left!

YELLOW

Less than 1,000 pieces left!

GREEN

More than 1,000 pieces left!