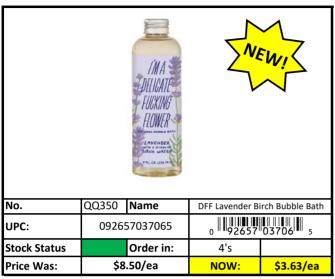

#### **Prices Vary**

Updated: 4/19/2024

| Price Was:   | \$8          | .50/ea                                                                                                                                                                                                                                                                                                                                                                                                                                                                                                                                                                                                                                                                                                                                                                                                                                                                                                                                                                                                                                                                                                                                                                                                                                                                                                                                                                                                                                                                                                                                                                                                                                                                                                                                                                                                                                                                                                                                                                                                                                                                                                                         | NOW:            | \$3.63/ea      |
|--------------|--------------|--------------------------------------------------------------------------------------------------------------------------------------------------------------------------------------------------------------------------------------------------------------------------------------------------------------------------------------------------------------------------------------------------------------------------------------------------------------------------------------------------------------------------------------------------------------------------------------------------------------------------------------------------------------------------------------------------------------------------------------------------------------------------------------------------------------------------------------------------------------------------------------------------------------------------------------------------------------------------------------------------------------------------------------------------------------------------------------------------------------------------------------------------------------------------------------------------------------------------------------------------------------------------------------------------------------------------------------------------------------------------------------------------------------------------------------------------------------------------------------------------------------------------------------------------------------------------------------------------------------------------------------------------------------------------------------------------------------------------------------------------------------------------------------------------------------------------------------------------------------------------------------------------------------------------------------------------------------------------------------------------------------------------------------------------------------------------------------------------------------------------------|-----------------|----------------|
|              |              | DUCATE FUNCIONO FUNCI | NE              | wi             |
| No.          | QQ352        | Name                                                                                                                                                                                                                                                                                                                                                                                                                                                                                                                                                                                                                                                                                                                                                                                                                                                                                                                                                                                                                                                                                                                                                                                                                                                                                                                                                                                                                                                                                                                                                                                                                                                                                                                                                                                                                                                                                                                                                                                                                                                                                                                           | DFF Beach Ro    | se Bubble Bath |
| UPC:         | 092657037089 |                                                                                                                                                                                                                                                                                                                                                                                                                                                                                                                                                                                                                                                                                                                                                                                                                                                                                                                                                                                                                                                                                                                                                                                                                                                                                                                                                                                                                                                                                                                                                                                                                                                                                                                                                                                                                                                                                                                                                                                                                                                                                                                                | 0 92657 03708 9 |                |
| Stock Status |              | Order in:                                                                                                                                                                                                                                                                                                                                                                                                                                                                                                                                                                                                                                                                                                                                                                                                                                                                                                                                                                                                                                                                                                                                                                                                                                                                                                                                                                                                                                                                                                                                                                                                                                                                                                                                                                                                                                                                                                                                                                                                                                                                                                                      | 4's             |                |