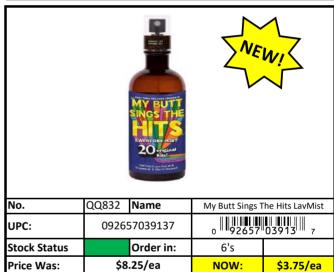

### **Other Stuff**

Stock Status Key

| RED | Less than 500 pieces left! |
| YELLOW | Less than 1,000 pieces left! |
| GREEN | More than 1,000 pieces left!