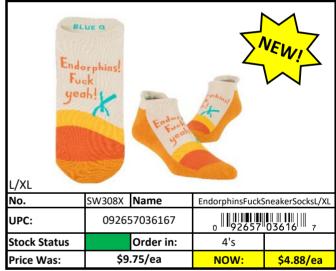

#### **Socks**

Stock Status Key

RED

Less than 500 pieces left!

YELLOW

Less than 1,000 pieces left!

GREEN

More than 1,000 pieces left!

# **Socks**

Less than 500 pieces left! RED Stock Status Key **YELLOW** Less than 1,000 pieces left! **GREEN** More than 1,000 pieces left!

| Stock Status Key | RED    | Less than 500 pieces left!   |
|------------------|--------|------------------------------|
|                  | YELLOW | Less than 1,000 pieces left! |
|                  | GREEN  | More than 1,000 pieces left! |

#### **Socks**

Stock Status Key **YELLOW** 

Less than 500 pieces left! RED Less than 1,000 pieces left! **GREEN** More than 1,000 pieces left!

092657032473

Order in:

<del>6's</del>

#### **Socks**

Stock Status Key

| RED    | Less than 500 pieces left!   |
|--------|------------------------------|
| YELLOW | Less than 1,000 pieces left! |
| GREEN  | More than 1,000 pieces left! |