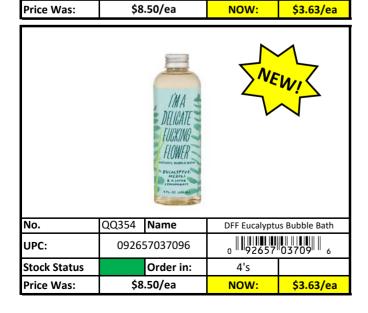

#### **Prices Vary**

Updated: 4/19/2024

| Price Was:   | \$8          | .50/ea                                                                                                                                                                                                                                                                                                                                                                                                                                                                                                                                                                                                                                                                                                                                                                                                                                                                                                                                                                                                                                                                                                                                                                                                                                                                                                                                                                                                                                                                                                                                                                                                                                                                                                                                                                                                                                                                                                                                                                                                                                                                                                                         | NOW:            | \$3.63/ea      |
|--------------|--------------|--------------------------------------------------------------------------------------------------------------------------------------------------------------------------------------------------------------------------------------------------------------------------------------------------------------------------------------------------------------------------------------------------------------------------------------------------------------------------------------------------------------------------------------------------------------------------------------------------------------------------------------------------------------------------------------------------------------------------------------------------------------------------------------------------------------------------------------------------------------------------------------------------------------------------------------------------------------------------------------------------------------------------------------------------------------------------------------------------------------------------------------------------------------------------------------------------------------------------------------------------------------------------------------------------------------------------------------------------------------------------------------------------------------------------------------------------------------------------------------------------------------------------------------------------------------------------------------------------------------------------------------------------------------------------------------------------------------------------------------------------------------------------------------------------------------------------------------------------------------------------------------------------------------------------------------------------------------------------------------------------------------------------------------------------------------------------------------------------------------------------------|-----------------|----------------|
|              |              | DUCATE FUNCIONO FUNCI | NE              | wi             |
| No.          | QQ352        | Name                                                                                                                                                                                                                                                                                                                                                                                                                                                                                                                                                                                                                                                                                                                                                                                                                                                                                                                                                                                                                                                                                                                                                                                                                                                                                                                                                                                                                                                                                                                                                                                                                                                                                                                                                                                                                                                                                                                                                                                                                                                                                                                           | DFF Beach Ro    | se Bubble Bath |
| UPC:         | 092657037089 |                                                                                                                                                                                                                                                                                                                                                                                                                                                                                                                                                                                                                                                                                                                                                                                                                                                                                                                                                                                                                                                                                                                                                                                                                                                                                                                                                                                                                                                                                                                                                                                                                                                                                                                                                                                                                                                                                                                                                                                                                                                                                                                                | 0 92657 03708 9 |                |
| Stock Status |              | Order in:                                                                                                                                                                                                                                                                                                                                                                                                                                                                                                                                                                                                                                                                                                                                                                                                                                                                                                                                                                                                                                                                                                                                                                                                                                                                                                                                                                                                                                                                                                                                                                                                                                                                                                                                                                                                                                                                                                                                                                                                                                                                                                                      | 4's             |                |