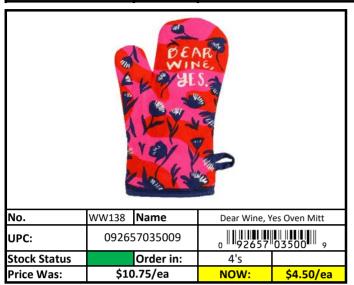

#### Kitchen

| Stock Status Key | RED    | Less than 500 pieces left!   |  |  |
|------------------|--------|------------------------------|--|--|
|                  | YELLOW | Less than 1,000 pieces left! |  |  |
|                  | GREEN  | More than 1,000 pieces left! |  |  |