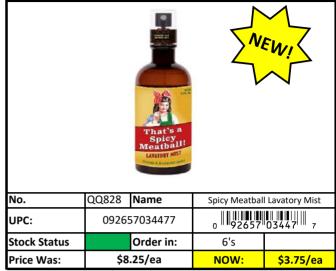

### **Other Stuff**

Stock Status Key

| RED | Less than 500 pieces left! |
| YELLOW | Less than 1,000 pieces left! |
| GREEN | More than 1,000 pieces left!