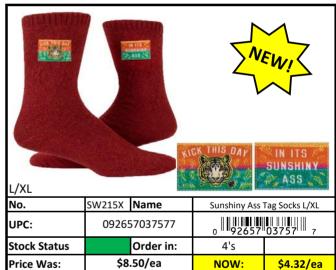

#### **Socks**

Stock Status Key

RED
Less than 500 pieces left!

YELLOW
Less than 1,000 pieces left!

GREEN
More than 1,000 pieces left!