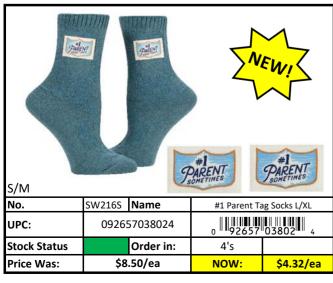

#### **Socks**

Stock Status Key

RED

Less than 500 pieces left!

YELLOW

Less than 1,000 pieces left!

GREEN

More than 1,000 pieces left!