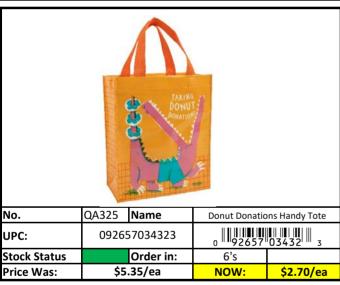

# **Bags**

| Stock Status Key | RED    | Less than 500 pieces left!   |  |
|------------------|--------|------------------------------|--|
|                  | YELLOW | Less than 1,000 pieces left! |  |
|                  | GREEN  | More than 1,000 pieces left! |  |