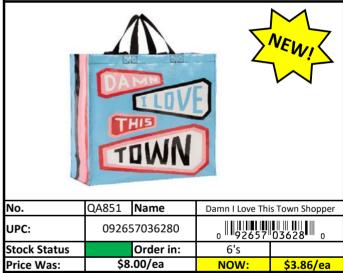

# **Bags**

| Stock Status Key | RED    | Less than 500 pieces left!   |  |
|------------------|--------|------------------------------|--|
|                  | YELLOW | Less than 1,000 pieces left! |  |
|                  | GREEN  | More than 1,000 pieces left! |  |