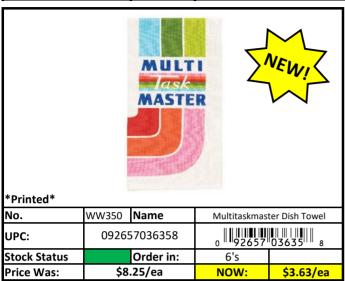

Updated: 4/19/2024

RED Less than 500 pieces left! Stock Status Key **YELLOW** Less than 1,000 pieces left! **GREEN** More than 1,000 pieces left!

| ı | *Printed* |
|---|-----------|
| ı | No        |

| No.          | WW348 Name   |           | They Teach Kindness Dish Towel |           |
|--------------|--------------|-----------|--------------------------------|-----------|
| UPC:         | 092657035504 |           | 0 92657 03550 4                |           |
| Stock Status |              | Order in: | 6's                            |           |
| Price Was:   | \$8.25/ea    |           | NOW:                           | \$3.63/ea |