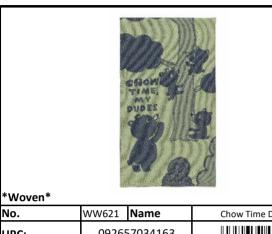

# Updated: 4/19/2024 Kitchen

RED Less than 500 pieces left! Stock Status Key **YELLOW** Less than 1,000 pieces left! **GREEN** More than 1,000 pieces left!

| No. WW621 Name        | Chow Time Dish Towel | Chow Time Dish Towel |  |
|-----------------------|----------------------|----------------------|--|
| <b>UPC:</b> 092657034 | .63 0                | 0                    |  |
| Stock Status Orde     | <b>in</b> : 6's      |                      |  |
| Price Was: \$9.75/ea  | NOW: \$4.44/ea       |                      |  |