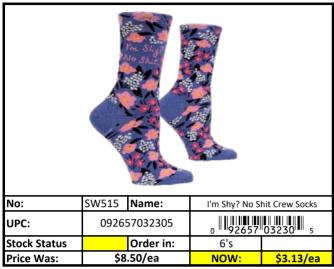

#### **Socks**

Stock Status Key

RED
Less than 500 pieces left!

YELLOW
Less than 1,000 pieces left!

GREEN
More than 1,000 pieces left!

#### **Socks**

Stock Status Key

| RED    | Less than 500 pieces left!   |
|--------|------------------------------|
| YELLOW | Less than 1,000 pieces left! |
| GREEN  | More than 1,000 pieces left! |