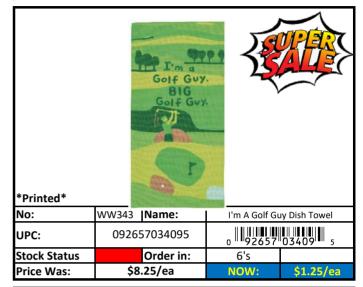

# Updated: 4/19/2024 Kitchen

RED Less than 500 pieces left! Stock Status Key **YELLOW** Less than 1,000 pieces left! **GREEN** More than 1,000 pieces left!

| No. WW621 Name        | Chow Time Dish Towel | Chow Time Dish Towel |  |
|-----------------------|----------------------|----------------------|--|
| <b>UPC:</b> 092657034 | .63 0                | 0                    |  |
| Stock Status Orde     | <b>in</b> : 6's      |                      |  |
| Price Was: \$9.75/ea  | NOW: \$4.44/ea       |                      |  |