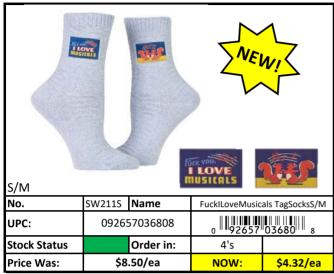

#### **Socks**

Stock Status Key

RED Less than 500 pieces left!
YELLOW Less than 1,000 pieces left!
GREEN More than 1,000 pieces left!