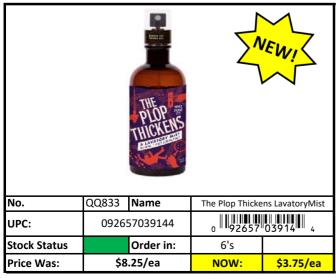

### **Other Stuff**

Stock Status Key

| RED | Less than 500 pieces left! |
| YELLOW | Less than 1,000 pieces left! |
| GREEN | More than 1,000 pieces left!