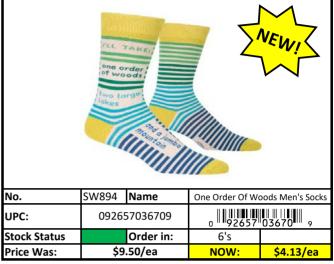

# **Socks**

Less than 500 pieces left! RED Stock Status Key **YELLOW** Less than 1,000 pieces left! **GREEN** More than 1,000 pieces left!

| Stock Status Key | RED    | Less than 500 pieces left!   |
|------------------|--------|------------------------------|
|                  | YELLOW | Less than 1,000 pieces left! |
|                  | GREEN  | More than 1,000 pieces left! |