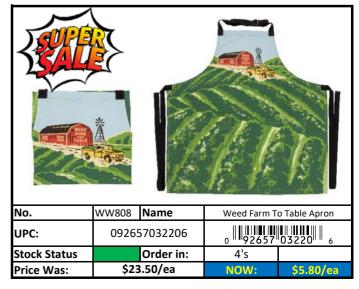

1 5                |           |
| Stock Status |              | Order in: | 6's                            |           |
| Price Was:   | \$9.75/ea    |           | NOW:                           | \$4.44/ea |



Price Was:

\$9.75/ea

NOW:

\$4.44/ea



# Updated: 4/19/2024 Kitchen

RED Less than 500 pieces left! Stock Status Key **YELLOW** Less than 1,000 pieces left! **GREEN** More than 1,000 pieces left!



| No. WW621 Name        | Chow Time Dish Towel | Chow Time Dish Towel |  |
|-----------------------|----------------------|----------------------|--|
| <b>UPC:</b> 092657034 | .63 0                | 0                    |  |
| Stock Status Orde     | <b>in</b> : 6's      |                      |  |
| Price Was: \$9.75/ea  | NOW: \$4.44/ea       |                      |  |













# Updated: 4/19/2024 Kitchen

Less than 500 pieces left! RED Stock Status Key **YELLOW** Less than 1,000 pieces left! **GREEN** More than 1,000 pieces left!















Stock Status Key

RED

Less than 500 pieces left!

YELLOW

Less than 1,000 pieces left!

GREEN

More than 1,000 pieces left!









Updated: 4/19/2024







# **Bags**

| Stock Status Key | RED    | Less than 500 pieces left!   |  |
|------------------|--------|------------------------------|--|
|                  | YELLOW | Less than 1,000 pieces left! |  |
|                  | GREEN  | More than 1,000 pieces left! |  |









Updated: 4/19/2024







# Updated: 4/19/2024 **Bags**

RED Less than 500 pieces left! Stock Status Key **YELLOW** Less than 1,000 pieces left! **GREEN** More than 1,000 pieces left!