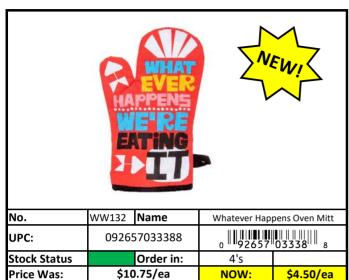

#### Kitchen

| Stock Status Key | RED    | Less than 500 pieces left!   |  |  |
|------------------|--------|------------------------------|--|--|
|                  | YELLOW | Less than 1,000 pieces left! |  |  |
|                  | GREEN  | More than 1,000 pieces left! |  |  |