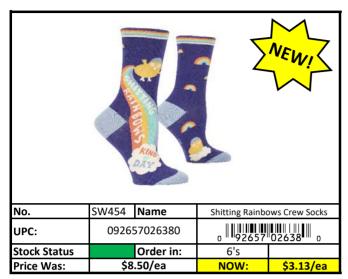

# Spring 2024 Sale List





#### **Socks**

Stock Status Key

RED

Less than 500 pieces left!

YELLOW

Less than 1,000 pieces left!

GREEN

More than 1,000 pieces left!

















# **Socks**

Less than 500 pieces left! RED Stock Status Key **YELLOW** Less than 1,000 pieces left! **GREEN** More than 1,000 pieces left!

















| Stock Status Key | RED    | Less than 500 pieces left!   |
|------------------|--------|------------------------------|
|                  | YELLOW | Less than 1,000 pieces left! |
|                  | GREEN  | More than 1,000 pieces left! |

















UPC:

Stock Status

Updated: 4/19/2024

#### **Socks**

Stock Status Key **YELLOW** 

Less than 500 pieces left! RED Less than 1,000 pieces left! **GREEN** More than 1,000 pieces left!





092657032473

Order in:

<del>6's</del>













#### **Socks**

Stock Status Key

| RED    | Less than 500 pieces left!   |
|--------|------------------------------|
| YEL