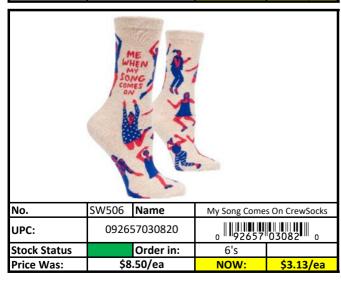

# Spring 2024 Sale List





#### **Socks**

Stock Status Key

RED

Less than 500 pieces left!

YELLOW

Less than 1,000 pieces left!

GREEN

More than 1,000 pieces left!

















# **Socks**

Less than 500 pieces left! RED Stock Status Key **YELLOW** Less than 1,000 pieces left! **GREEN** More than 1,000 pieces left!

















| Stock Status Key | RED    | Less than 500 pieces left!   |
|------------------|--------|------------------------------|
|                  | YELLOW | Less than 1,000 pieces left! |
|                  | GREEN  | More than 1,000 pieces left! |

















UPC:

Stock Status

Updated: 4/19/2024

#### **Socks**

Stock Status Key **YELLOW** 

Less than 500 pieces left! RED Less than 1,000 pieces left! **GREEN** More than 1,000 pieces left!





092657032473

Order in:

<del>6's</del>













#### **Socks**

Stock Status Key

| RED    | Less than 500 pieces left!   |
|--------|------------------------------|
| YELLOW | Less than 1,000 pieces left! |
| GREEN  | More than 1,000 pieces left! |

















#### **Socks**

Stock Status Key

RED
Less than 500 pieces left!