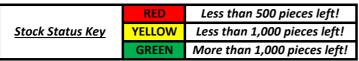

#### **Socks**

Stock Status Key

RED

Less than 500 pieces left!

YELLOW

Less than 1,000 pieces left!

GREEN

More than 1,000 pieces left!

# **Socks**

Less than 500 pieces left! RED Stock Status Key **YELLOW** Less than 1,000 pieces left! **GREEN** More than 1,000 pieces left!

| Stock Status Key | RED    | Less than 500 pieces left!   |
|------------------|--------|------------------------------|
|                  | YELLOW | Less than 1,000 pieces left! |
|                  | GREEN  | More than 1,000 pieces left! |