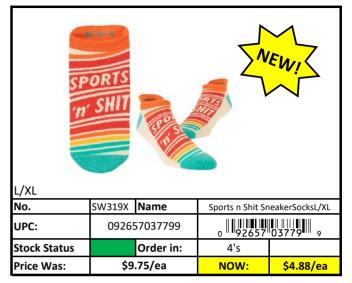

# **Socks**

Less than 500 pieces left! RED Stock Status Key **YELLOW** Less than 1,000 pieces left! **GREEN** More than 1,000 pieces left!

| Stock Status Key | RED    | Less than 500 pieces left!   |
|------------------|--------|------------------------------|
|                  | YELLOW | Less than 1,000 pieces left! |
|                  | GREEN  | More than 1,000 pieces left! |