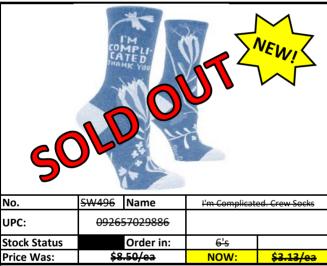

# Spring 2024 Sale List





#### **Socks**

Stock Status Key

RED

Less than 500 pieces left!

YELLOW

Less than 1,000 pieces left!

GREEN

More than 1,000 pieces left!

















# **Socks**

Less than 500 pieces left! RED Stock Status Key **YELLOW** Less than 1,000 pieces left! **GREEN** More than 1,000 pieces left!

















| Stock Status Key | RED    | Less than 500 pieces left!   |
|------------------|--------|------------------------------|
|                  | YELLOW | Less than 1,000 pieces left! |
|                  | GREEN  | More than 1,000 pieces left! |

















UPC:

Stock Status

Updated: 4/19/2024

#### **Socks**

Stock Status Key **YELLOW** 

Less than 500 pieces left! RED Less than 1,000 pieces left! **GREEN** More than 1,000 pieces left!





092657032473

Order in:

<del>6's</del>













#### **Socks**

Stock Status Key

| RED    | Less than 500 pieces left!   |
|--------|------------------------------|
| YELLO