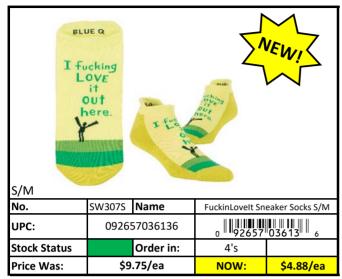

#### **Socks**

Stock Status Key **YELLOW** 

Less than 500 pieces left! RED Less than 1,000 pieces left! **GREEN** More than 1,000 pieces left!

092657032473

Order in:

<del>6's</del>