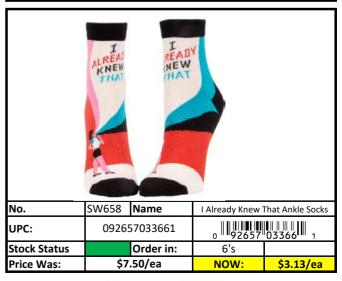

# **Socks**

Less than 500 pieces left! RED Stock Status Key **YELLOW** Less than 1,000 pieces left! **GREEN** More than 1,000 pieces left!

| Stock Status Key | RED    | Less than 500 pieces left!   |
|------------------|--------|------------------------------|
|                  | YELLOW | Less than 1,000 pieces left! |
|                  | GREEN  | More than 1,000 pieces left! |