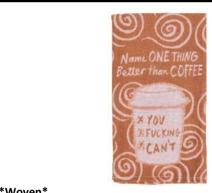

| *Woven*      |       |           |                |                 |
|--------------|-------|-----------|----------------|-----------------|
| No.          | WW619 | Name      | Better Than Co | ffee Dish Towel |
| UPC:         | 09265 | 57033494  | 0              |                 |
| Stock Status |       | Order in: | 6's            |                 |
| Price Was:   | \$9   | .75/ea    | NOW:           | \$4.44/ea       |