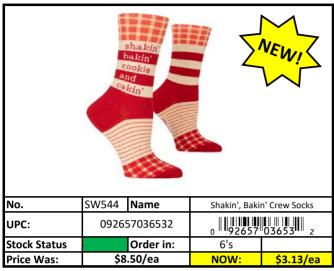

# Spring 2024 Sale List





#### **Socks**

Stock Status Key

RED

Less than 500 pieces left!

YELLOW

Less than 1,000 pieces left!

GREEN

More than 1,000 pieces left!

















# **Socks**

Less than 500 pieces left! RED Stock Status Key **YELLOW** Less than 1,000 pieces left! **GREEN** More than 1,000 pieces left!

















| Stock Status Key | RED    | Less than 500 pieces left!   |
|------------------|--------|------------------------------|
|                  | YELLOW | Less than 1,000 pieces left! |
|                  | GREEN  | More than 1,000 pieces left! |

















UPC:

Stock Status

Updated: 4/19/2024

#### **Socks**

Stock Status Key **YELLOW** 

Less than 500 pieces left! RED Less than 1,000 pieces left! **GREEN** More than 1,000 pieces left!





092657032473

Order in:

<del>6's</del>













#### **Socks**

Stock Status Key

| RED    | Less than 500 pieces left!   |
|--------|------------------------------|
| YELLOW | Less than 1,000 pieces left! |
| GREEN  | More than 1,000 pieces left! |

















#### **Socks**

Stock Status Key

RED
Less than 500 pieces le