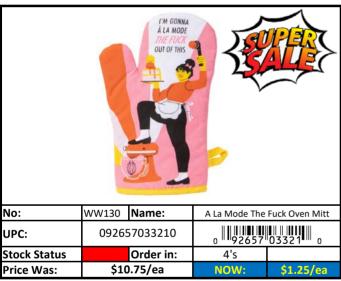

#### Kitchen

| Stock Status Key | RED    | Less than 500 pieces left!   |  |  |
|------------------|--------|------------------------------|--|--|
|                  | YELLOW | Less than 1,000 pieces left! |  |  |
|                  | GREEN  | More than 1,000 pieces left! |  |  |