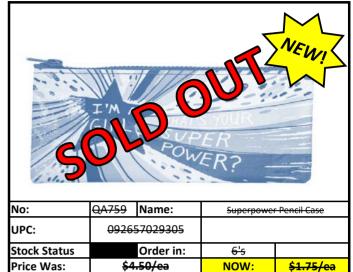

# Updated: 4/19/2024 **Bags**

RED Less than 500 pieces left! Stock Status Key **YELLOW** Less than 1,000 pieces left! **GREEN** More than 1,000 pieces left!

le Items Updated: 4/19/2024

# **Bags**

| Stock Status Key | RED    | Less than 500 pieces left!   |  |
|------------------|--------|------------------------------|--|
|                  | YELLOW | Less than 1,000 pieces left! |  |
|                  | GREEN  | More than 1,000 pieces left! |  |