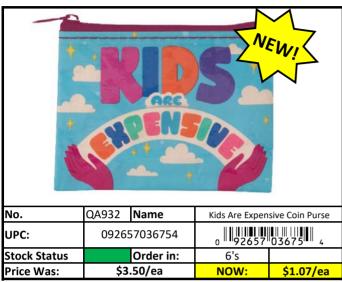

### **Other Stuff**

Stock Status Key

| RED | Less than 500 pieces left! |
| YELLOW | Less than 1,000 pieces left! |
| GREEN | More than 1,000 pieces left!

### **Other Stuff**