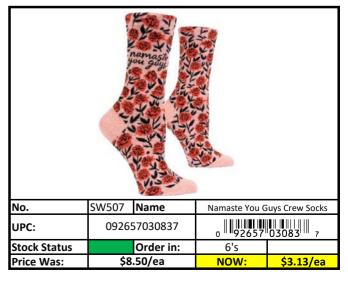

# **Socks**

Less than 500 pieces left! RED Stock Status Key **YELLOW** Less than 1,000 pieces left! **GREEN** More than 1,000 pieces left!

| Stock Status Key | RED    | Less than 500 pieces left!   |
|------------------|--------|------------------------------|
|                  | YELLOW | Less than 1,000 pieces left! |
|                  | GREEN  | More than 1,000 pieces left! |

#### **Socks**

Stock Status Key

| RED    | Less than 500 pieces left!   |
|--------|------------------------------|
| YELLOW | Less than 1,000 pieces left! |
| GREEN  | More than 1,000 pieces left! |