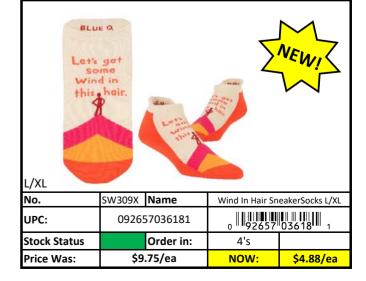

#### **Socks**

Stock Status Key

RED

Less than 500 pieces left!

YELLOW

Less than 1,000 pieces left!

GREEN

More than 1,000 pieces left!

# **Socks**

Less than 500 pieces left! RED Stock Status Key **YELLOW** Less than 1,000 pieces left! **GREEN** More than 1,000 pieces left!

| Stock Status Key | RED    | Less than 500 pieces left!   |
|------------------|--------|------------------------------|
|                  | YELLOW | Less than 1,000 pieces left! |
|                  | GREEN  | More than 1,000 pieces left! |

#### **Socks**

Stock Status Key **YELLOW** 

Less than 500 pieces left! RED Less than 1,000 pieces left! **GREEN** More than 1,000 pieces left!

092657032473

Order in:

<del>6's</del>

#### **Socks**

Stock Status Key

| RED    | Less than 500 pieces left!   |
|--------|------------------------------|
| YELLOW | Less than 1,000 pieces left! |
| GREEN  | More than 1,000 pieces left! |