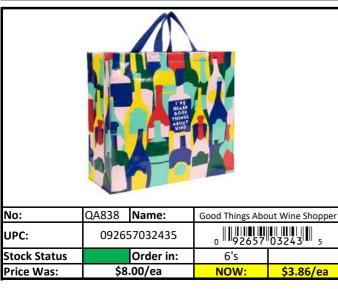

# **Bags**

| Stock Status Key | RED    | Less than 500 pieces left!   |  |
|------------------|--------|------------------------------|--|
|                  | YELLOW | Less than 1,000 pieces left! |  |
|                  | GREEN  | More than 1,000 pieces left! |  |