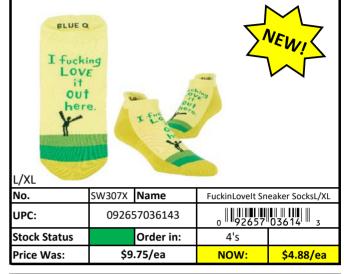

#### **Socks**

Stock Status Key

| RED    | Less than 500 pieces left!   |
|--------|------------------------------|
| YELLOW | Less than 1,000 pieces left! |
| GREEN  | More than 1,000 pieces left! |