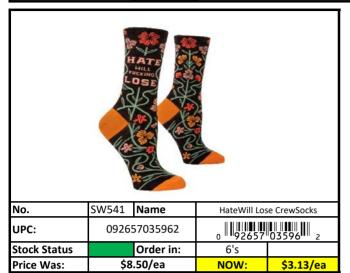

#### **Socks**

Stock Status Key

RED Less than 500 pieces left!
YELLOW Less than 1,000 pieces left!
GREEN More than 1,000 pieces left!