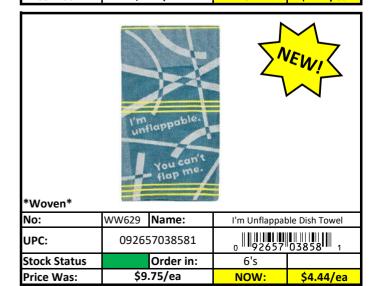

Updated: 4/19/2024

| *Woven*      |              |           |                                |           |
|--------------|--------------|-----------|--------------------------------|-----------|
| No.          | WW626 Name   |           | I Believe In Spirits DishTowel |           |
| UPC:         | 092657037515 |           | 0 92657 03751 5                |           |
| Stock Status |              | Order in: | 6's                            |           |
| Price Was:   | \$9.75/ea    |           | NOW:                           | \$4.44/ea |