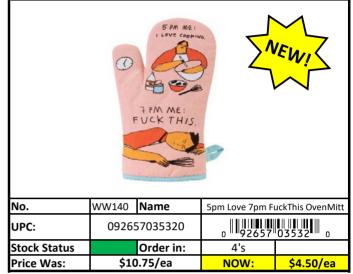

#### Kitchen

| Stock Status Key | RED    | Less than 500 pieces left!   |  |  |
|------------------|--------|------------------------------|--|--|
|                  | YELLOW | Less than 1,000 pieces left! |  |  |
|                  | GREEN  | More than 1,000 pieces left! |  |  |