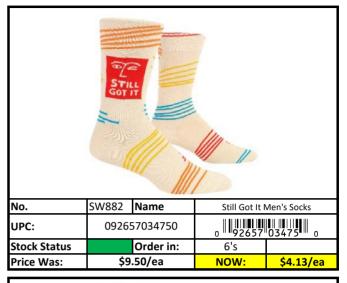

#### **Socks**

Stock Status Key

RED
Less than 500 pieces left!

YELLOW
Less than 1,000 pieces left!

GREEN
More than 1,000 pieces left!