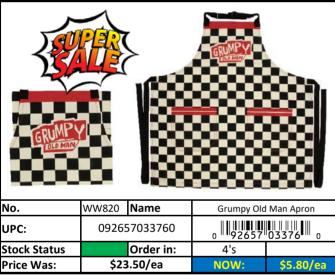

Updated: 4/19/2024

RED Less than 500 pieces left! Stock Status Key **YELLOW** Less than 1,000 pieces left! **GREEN** More than 1,000 pieces left!

| ı | *Printed* |
|---|-----------|
| ı | No        |

| No.          | WW348 Name   |           | They Teach Kindness Dish Towel |           |
|--------------|--------------|-----------|--------------------------------|-----------|
| UPC:         | 092657035504 |           | 0 92657 03550 4                |           |
| Stock Status |              | Order in: | 6's                            |           |
| Price Was:   | \$8.25/ea    |           | NOW:                           | \$3.63/ea |