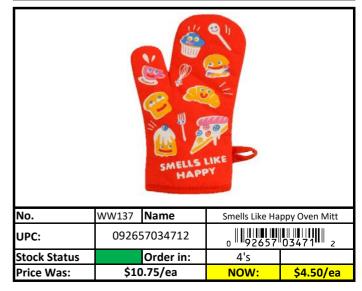

#### Kitchen

| Stock Status Key | RED    | Less than 500 pieces left!   |  |  |
|------------------|--------|------------------------------|--|--|
|                  | YELLOW | Less than 1,000 pieces left! |  |  |
|                  | GREEN  | More than 1,000 pieces left! |  |  |