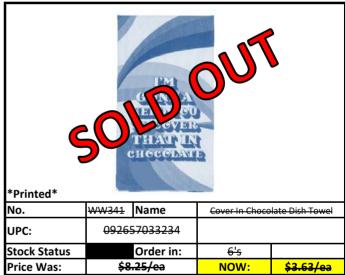

Updated: 4/19/2024

RED Less than 500 pieces left! Stock Status Key **YELLOW** Less than 1,000 pieces left! **GREEN** More than 1,000 pieces left!

| ı | *Printed* |
|---|-----------|
| ı | No        |

| No.          | WW348 Name   |           | They Teach Kindness Dish Towel |           |
|--------------|--------------|-----------|--------------------------------|-----------|
| UPC:         | 092657035504 |           | 0 92657 03550 4                |           |
| Stock Status |              | Order in: | 6's                            |           |
| Price Was:   | \$8.25/ea    |           | NOW:                           | \$3.63/ea |