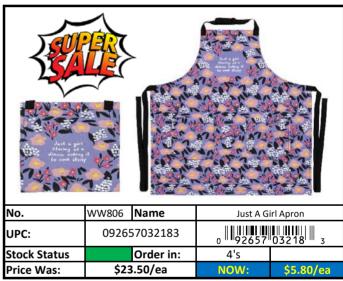

751 5                |           |
| Stock Status |              | Order in: | 6's                            |           |
| Price Was:   | \$9.75/ea    |           | NOW:                           | \$4.44/ea |



Price Was:

\$9.75/ea

NOW:

\$4.44/ea



# Updated: 4/19/2024 Kitchen

RED Less than 500 pieces left! Stock Status Key **YELLOW** Less than 1,000 pieces left! **GREEN** More than 1,000 pieces left!



| No. WW621 Name        | Chow Time Dish Towel | Chow Time Dish Towel |  |
|-----------------------|----------------------|----------------------|--|
| <b>UPC:</b> 092657034 | .63 0                | 0                    |  |
| Stock Status Orde     | <b>in</b> : 6's      |                      |  |
| Price Was: \$9.75/ea  | NOW: \$4.44/ea       |                      |  |













# Updated: 4/19/2024 Kitchen

Less than 500 pieces left! RED Stock Status Key **YELLOW** Less than 1,000 pieces left! **GREEN** More than 1,000 pieces left!















Stock Status Key

RED

Less than 500 pieces left!

YELLOW

Less than 1,000 pieces left!

GREEN

More than 1,000 pieces left!









Updated: 4/19/2024







# **Bags**

| Stock Status Key | RED    | Less than 500 pieces left!   |  |
|------------------|--------|------------------------------|--|
|                  | YELLOW | Less than 1,000 pieces left! |  |
|                  | GREEN  | More than 1,000 pieces left! |  |









Updated: 4/19/2024







# Updated: 4/19/2024 **Bags**

RED Less than 500 pieces left! Stock Status Key **YELLOW** Less than 1,000 pieces left! **GREEN** More than 1,000 pieces left!