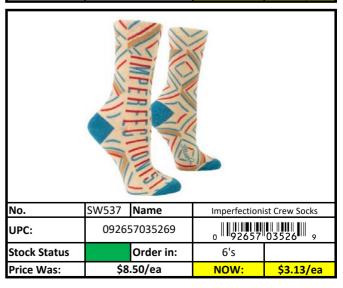

#### **Socks**

Stock Status Key

| RED    | Less than 500 pieces left!   |
|--------|------------------------------|
| YELLOW | Less than 1,000 pieces left! |
| GREEN  | More than 1,000 pieces left! |