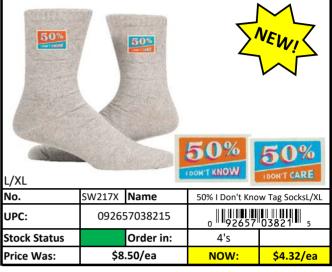

# **Socks**

Less than 500 pieces left! RED Stock Status Key **YELLOW** Less than 1,000 pieces left! **GREEN** More than 1,000 pieces left!

| Stock Status Key | RED    | Less than 500 pieces left!   |
|------------------|--------|------------------------------|
|                  | YELLOW | Less than 1,000 pieces left! |
|                  | GREEN  | More than 1,000 pieces left! |