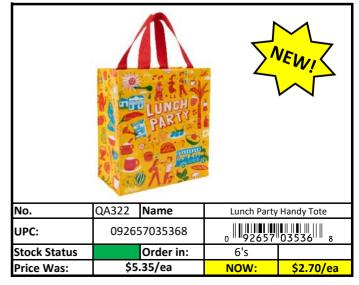

# **Bags**

| Stock Status Key | RED    | Less than 500 pieces left!   |  |
|------------------|--------|------------------------------|--|
|                  | YELLOW | Less than 1,000 pieces left! |  |
|                  | GREEN  | More than 1,000 pieces left! |  |