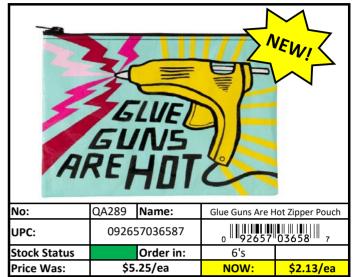

# **Bags**

| Stock Status Key | RED    | Less than 500 pieces left!   |  |
|------------------|--------|------------------------------|--|
|                  | YELLOW | Less than 1,000 pieces left! |  |
|                  | GREEN  | More than 1,000 pieces left! |  |

Updated: 4/19/2024